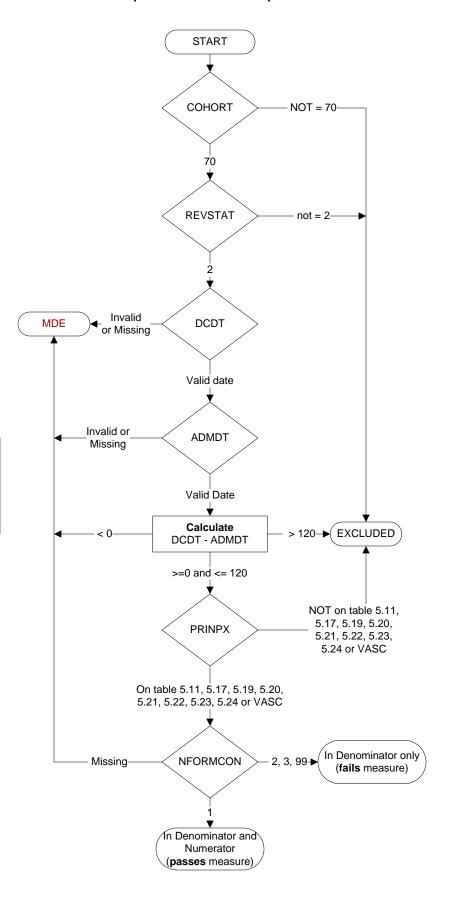

## **Document Links:**

**Global Measures Instrument** 

COHORT (rcvd on pull list)

70 = Global Measures

## REVSTAT

REVIEW STATUS (not abstracted)

- 0. Abstraction has not begun
- 1. Abstraction in progress
- 2. Abstraction completed w/o errors
- 3. TVG failure (exclusion)
- 4. Record contains missing data
- 5. Administrative exclusion from all measures

## **ADMDT** (GM) Admission date:

# DTDC (GM)

Discharge Date

## PRINPX (GM)

Enter the ICD-10-PCS principal procedure code and date the procedure was performed

## NFORMCON (GM)

Does the medical record contain an informed consent form that is dated 0-60 days prior to the procedure?

- 1. contains form dated 0 60 days prior to procedure
- 2. contains form but dates outside parameters
- 3. contains form, not dated
- 99. no informed consent form in medical record

MDE = Missing or Invalid Data Exclusion (data error)