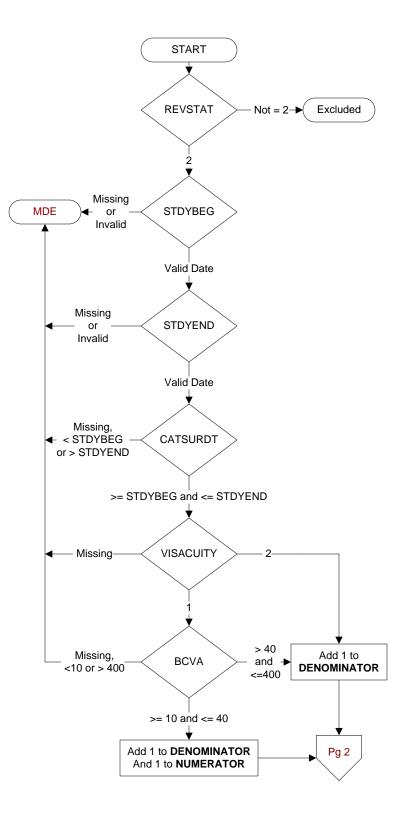

#### **REVSTAT**

REVIEW STATUS (not abstracted)

- 0. Abstraction has not begun
- 1. Abstraction in progress
- 2. Abstraction completed w/o errors
- 3. TVG failure (exclusion)
- 4. Record contains missing required answers
- 5. Administrative exclusion from all measures

**STDYBEG** (rcvd on pull list) Begin date of study interval

**STDYEND** (rcvd on pull list) End date of study interval

# **CATSURDT**

Enter the date of the <u>earliest</u> cataract surgery performed at this VAMC during the timeframe from (computer display stdybeg to stdyend).

# VISACUITY

During the timeframe from (computer display catsurdt + 1 day to catsurdt + 90 days), did the ophthalmologist or optometrist document the patient's visual acuity?

- 1. Yes
- 2. No

### **BCVA**

During the timeframe from (computer display catsurdt + 1 day to catsurdt + 90 days), enter the best visual acuity documented for the eye on which cataract surgery was performed and the date.

MDE = Missing or Invalid Data Exclusion (data error)