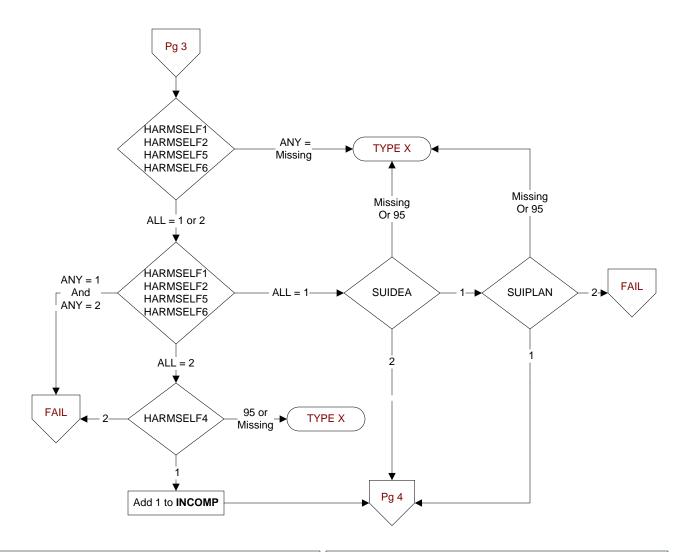

| HARMSELF1. (HBIPS)<br>During the timeframe from [computer to display psyadmdt to<br>psyadmdt + 3 days, is there documentation in the medical record<br>that the patient was screened for suicide ideation during the past 6<br>months by a Psychiatrist, Psychologist, APN, PA, MSW, or RN?<br>1. Yes<br>2. No                                               | <ul> <li>HARMSELF4. (HBIPS)         During the timeframe from (computer to display psyadmdt to psyadmdt + 3 days), is there documentation by a Psychiatrist, Psychologist, APN, PA, MSW, or RN that screening for violence risk to self during the past 6 months cannot be completed due to the patient's inability or unwillingness to answer screening questions?         1. Yes         2. No         95. Not applicable         HARMSELF5. (HBIPS)         During the timeframe from(computer to display psyadmdt to psyadmdt + 3 days), is there documentation in the medical record that the patient was screened for risk factors for suicide during the past 6 months by a Psychiatrist, Psychologist, APN, PA, MSW, or RN?         1. Yes         2. No     </li> </ul> |
|--------------------------------------------------------------------------------------------------------------------------------------------------------------------------------------------------------------------------------------------------------------------------------------------------------------------------------------------------------------|----------------------------------------------------------------------------------------------------------------------------------------------------------------------------------------------------------------------------------------------------------------------------------------------------------------------------------------------------------------------------------------------------------------------------------------------------------------------------------------------------------------------------------------------------------------------------------------------------------------------------------------------------------------------------------------------------------------------------------------------------------------------------------|
| <b>SUIDEA</b> (HBIPS)<br>Is there Psychiatrist, Psychologist, APN, PA, MSW, or RN<br>documentation in the admission screening note for violence risk to<br>self that suicide ideation was present during the past 6 months?<br>1. Yes<br>2. No                                                                                                               |                                                                                                                                                                                                                                                                                                                                                                                                                                                                                                                                                                                                                                                                                                                                                                                  |
| 95. Not applicable<br><b>SUIPLAN</b> (HBIPS)<br>Is there Psychiatrist, Psychologist, APN, PA, MSW, or RN<br>documentation in the admission screening note for violence risk to<br>self that the patient was screened for plans/preparation and/or<br>intent to act upon plans for suicide during the past 6 months?<br>1. Yes<br>2. No<br>95. Not applicable |                                                                                                                                                                                                                                                                                                                                                                                                                                                                                                                                                                                                                                                                                                                                                                                  |
|                                                                                                                                                                                                                                                                                                                                                              |                                                                                                                                                                                                                                                                                                                                                                                                                                                                                                                                                                                                                                                                                                                                                                                  |

# HARMSELF2. (HBIPS)

During the timeframe from (computer to display psyadmdt to psyadmdt + 3 days), is there documentation in the medical record that the patient was screened for suicidal behavior during the past 6 months by a Psychiatrist, Psychologist, APN, PA, MSW, or RN? 1. Yes

2. No