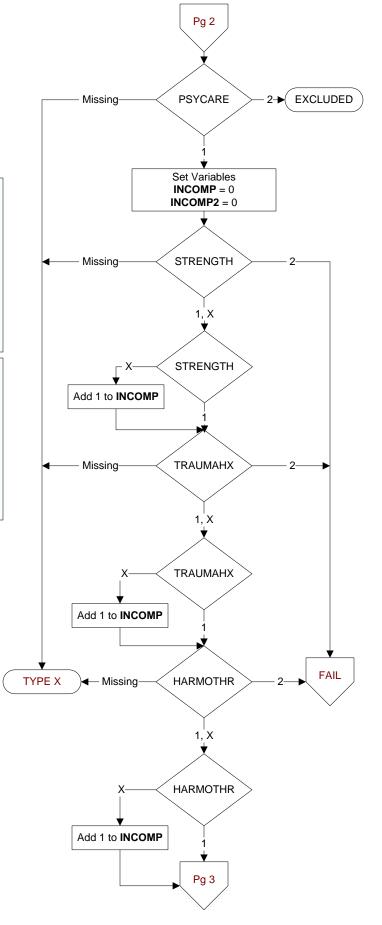

## PSYCARE

Did the patient receive care in an inpatient psychiatric care setting?

- 1. Yes 2. No
- 2. INO

#### STRENGTH

During the timeframe from [computer to display psyadmdt to psyadmdt + 3 days], is there documentation in the medical record that the patient was screened for at least two patient strengths by a Psychiatrist, Psychologist, APN, PA, MSW, or RN?

- 1. Yes
- 2. No

X. Unable to complete admission screening (Documentation in the medical record that screening for patient strengths cannot be completed due to the patient's inability or unwillingness to answer screening questions within the first 3 days of psychiatric admission.)

### TRAUMAHX (HBIPS)

During the timeframe from [computer to display psyadmdt to psyadmdt + 3 days], is there documentation in the medical record that the patient was screened for a psychological trauma history by a Psychiatrist, Psychologist, APN, PA, MSW, or RN? 1. Yes

- 2. No
- X. Unable to complete admission screening (Documentation in the medical record that a screening for a psychological trauma history cannot be completed due to the patient's inability or unwillingness to answer screening questions within the first 3 days of psychiatric admission.)

#### HARMOTHR (HBIPS)

During the timeframe from [computer to display psyadmdt to psyadmdt + 3 days], is there documentation in the medical record that the patient was screened <u>for violence risk to others</u> <u>during the past 6 months</u> by a Psychiatrist, Psychologist, APN, PA, MSW, or RN?

- 1. Yes
- 2. No

X. Unable to complete admission screening (Documentation in the medical record that a screening for violence risk to others during the past 6 months cannot be completed due to the patient's inability or unwillingness to answer screening questions within the first 3 days of psychiatric admission.)