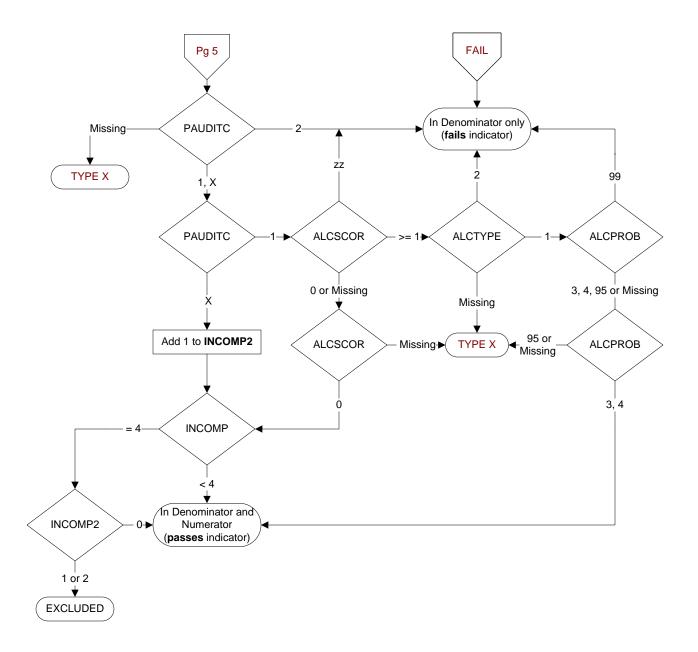

substance use screen document the type(s) of substance(s) used during the past 12 months? 1. Yes

2. No

### DRUGAMT (HBIPS)

Does the substance use screen document the amount of substance(s) used during the past 12 months? 1. Yes

2. No

## DRUGFREQ (HBIPS)

Does the substance use screen document the frequency of substances used during the past 12 months? 1. Yes

2. No

## DRUGPROB (HBIPS)

Does the substance use screen document the patient was asked about any problems due to his/her substance use during the past 12 months? 3. Yes, the patient was asked about problems and reported there were problems 4. Yes, the patient was asked about problems and reported there were NO problems 99. The patient was not asked about problems or

unable to determine from the medical record documentation





| <b>PAUDITC</b> (HBIPS)<br>During the timeframe from [computer to display psyadmdt to<br>psyadmdt + 3 days], is there documentation in the medical record that<br>the patient was screened for <u>alcohol use during the past 12 months</u><br><u>using the AUDIT-C</u> by a Psychiatrist, Psychologist, APN, PA, MSW,<br>or RN? | ALCTYPE (HBIPS)<br>Does the alcohol use screen document the type(s) of alcohol<br>the patient used during the past 12 months?<br>1. Yes<br>2. No                                                                                                                                                                                                                                                                                                                                     |
|--