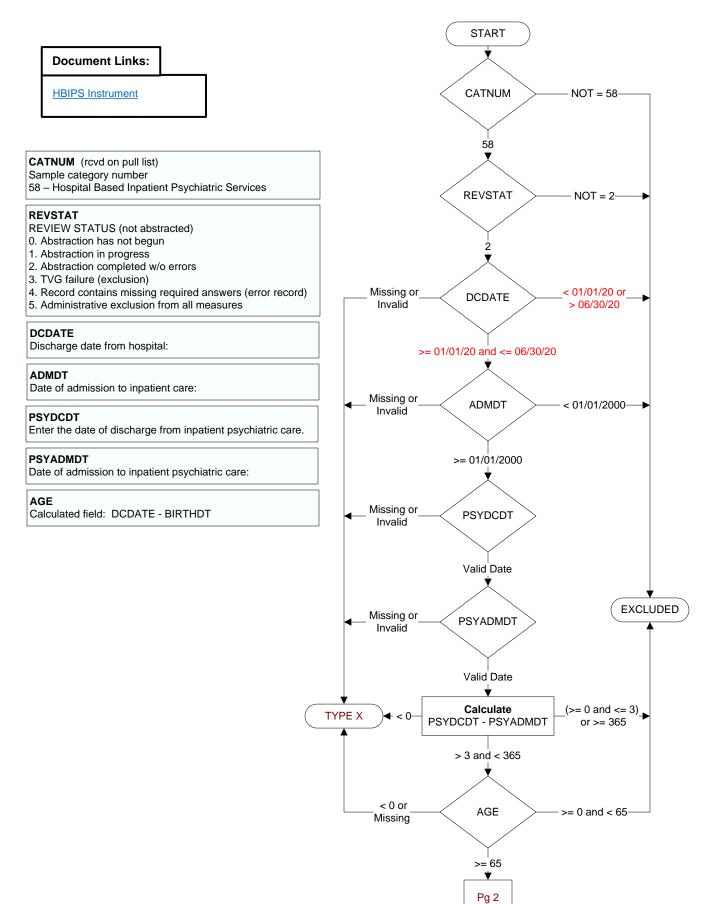

## PSYCARE

Did the patient receive care in an inpatient psychiatric care setting?

- 1. Yes 2. No
- 2. INO