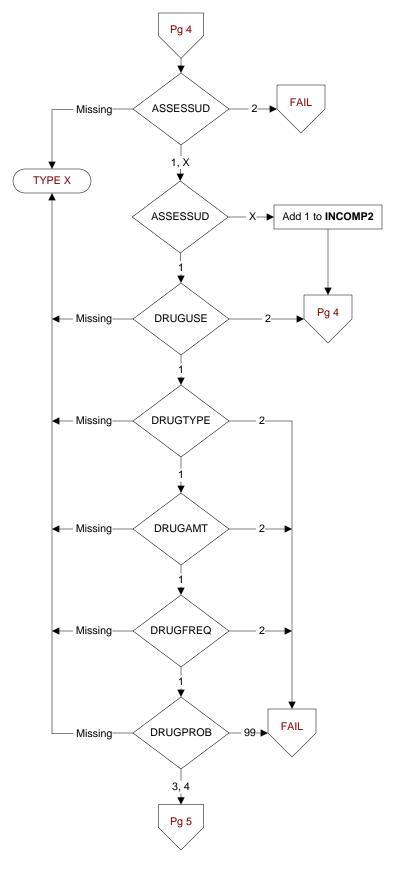

## ASSESSUD (HBIPS)

During the timeframe from [computer to display psyadmdt to psyadmdt + 3 days], is there documentation in the medical record that the patient was screened for substance use during the past 12 months by a Psychiatrist, Psychologist, APN, PA, MSW, or RN?

- 1. Yes
- 2. No

X. Unable to complete admission screening (Documentation in the medical record that a screening for substance use cannot be completed due to the patient's inability or unwillingness to answer screening questions within the first 3 days of psychiatric admission.)

#### DRUGUSE (HBIPS)

Does the substance use screen document that the patient used any substance during the past 12 months? 1. Yes

2. No

### DRUGTYPE (HBIPS)

Does the substance use screen document the type(s) of substance(s) used during the past 12 months? 1. Yes

2. No

### DRUGAMT (HBIPS)

Does the substance use screen document the amount of substance(s) used during the past 12 months? 1. Yes

2. No

## DRUGFREQ (HBIPS)

Does the substance use screen document the frequency of substances used during the past 12 months? 1. Yes

2. No

## DRUGPROB (HBIPS)

Does the substance use screen document the patient was asked about any problems due to his/her substance use during the past 12 months? 3. Yes, the patient was asked about problems and reported there were problems 4. Yes, the patient was asked about problems and reported there were NO problems 99. The patient was not asked about problems or

unable to determine from the medical record documentation

| <b>PAUDITC</b> (HBIPS)<br>During the timeframe from [computer to display psyadmdt to<br>psyadmdt + 3 days], is there documentation in the medical record that<br>the patient was screened for <u>alcohol use during the past 12 months</u><br><u>using the AUDIT-C</u> by a Psychiatrist, Psychologist, APN, PA, MSW,<br>or RN? | ALCTYPE (HBIPS)<br>Does the alcohol use screen document the type(s) of alcohol<br>the patient used during the past 12 months?<br>1. Yes<br>2. No                                                                                                                                                                                                                                                                                                                                     |
|---------------------------------------------------------------------------------------------------------------------------------------------------------------------------------------------------------------------------------------------------------------------------------------------------------------------------------|--------------------------------------------------------------------------------------------------------------------------------------------------------------------------------------------------------------------------------------------------------------------------------------------------------------------------------------------------------------------------------------------------------------------------------------------------------------------------------------|
| <ol> <li>Yes</li> <li>No</li> <li>Unable to complete admission screening (Documentation in the medical record that a screening for alcohol use cannot be completed due to the patient's inability or unwillingness to answer screening questions within the first 3 days of psychiatric admission.)</li> </ol>                  | <ul> <li>ALCPROB (HBIPS)</li> <li>Does the alcohol use screen document the patient was asked about any problems due to his/her alcohol use during the past 12 months?</li> <li>3. Yes, the patient was asked about problems and reported there were problems</li> <li>4. Yes, the patient was asked about problems and reported there were NO problems</li> <li>99. The patient was not asked about problems or unable to determine from the medical record documentation</li> </ul> |
| ALCSCOR (HBIPS)<br>Enter the total AUDIT-C score documented.                                                                                                                                                                                                                                                                    |                                                                                                                                                                                                                                                                                                                                                                                                                                                                                      |