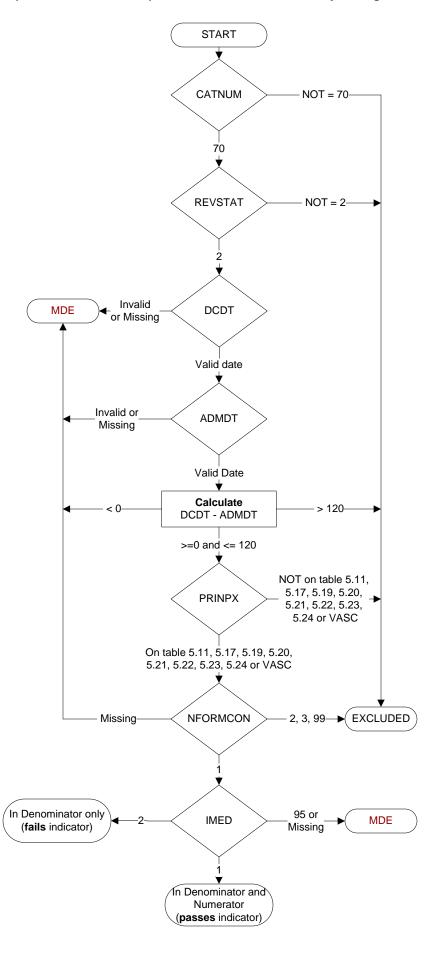

# **Document Links:**

**Global Measures Instrument** 

CATNUM (rcvd on pull list) Sample category number

70 = Global Measures

#### **REVSTAT**

REVIEW STATUS (not abstracted)

- 0. Abstraction has not begun
- 1. Abstraction in progress
- 2. Abstraction completed w/o errors
- 3. TVG failure (exclusion)
- 4. Record contains missing required answers
- 5. Administrative exclusion from all measures

### ADMDT (GM)

Admission date:

### **DTDC** (GM) Discharge Date

#### PRINPX (GM)

Enter the ICD-10-CM principal procedure code and date the procedure was performed

#### NFORMCON (GM)

Does the medical record contain an informed consent form that is dated 0 – 60 days prior to the procedure?

- 1. contains form dated 0 60 days prior to procedure
- 2. contains form but dates outside parameters
- 3. contains form, not dated
- 99. no informed consent form in medical record

## IMED (Inf Consent)

Was iMedConsent used to create the consent form?

- 1. yes
- 2. no
- 95. not applicable

MDE = Missing or Invalid Data Exclusion (data error)