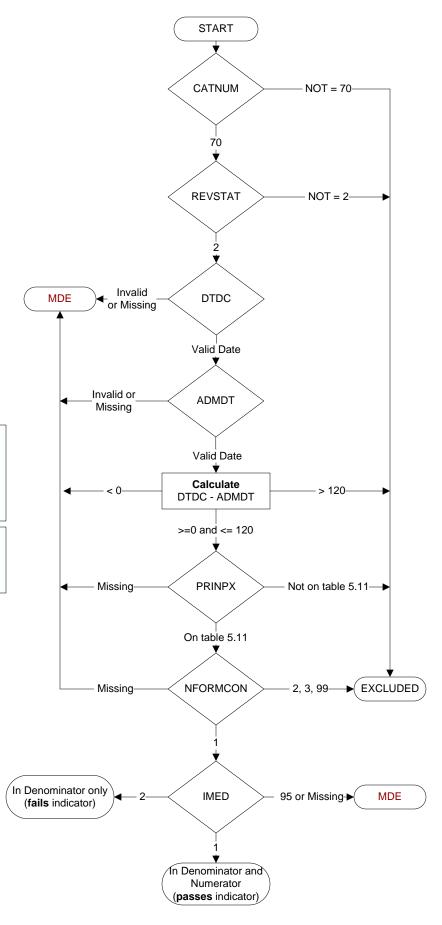

## **Document Links:**

**Global Measures Instrument** 

**CATNUM** (rcvd on pull list) Sample category number 70 = Global Measures

#### **REVSTAT**

REVIEW STATUS (not abstracted)

- 0. Abstraction has not begun
- 1. Abstraction in progress
- 2. Abstraction completed w/o errors
- 3. TVG failure (exclusion)
- 4. Record contains missing required answers
- 5. Administrative exclusion from all measures

### **DTDC** (GM) Discharge Date

#### **ADMDT** (GM) Admission Date

### PRINPX (GM)

Enter the ICD-10-CM principal procedure code and date the procedure was performed

### NFORMCON (GM)

Does the medical record contain an informed consent form that is dated 0-60 days prior to the procedure?

- 1. contains form dated 0 60 days prior to procedure
- 2. contains form but dates outside parameters
- 3. contains form, not dated
- 99. no informed consent form in medical record

# IMED (GM)

Was iMedConsent used to create the consent form?

- 1. yes
- 2. no
- 95. not applicable

MDE = Missing or Invalid Data Exclusion (data error)