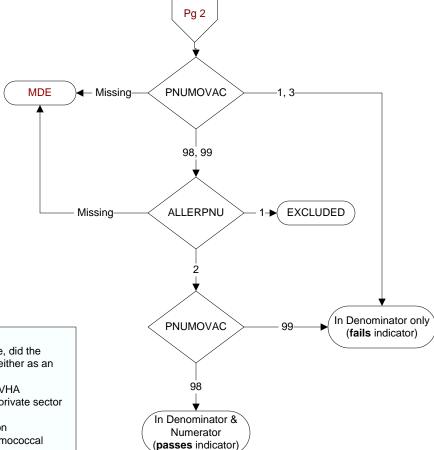

## PNUMOVAC (PI Module)

At any time, not later than the study end date, did the veteran receive pneumococcal vaccination, either as an inpatient or outpatient?

- 1. received pneumococcal vaccination from VHA
- 3. received pneumococcal vaccination from private sector provider
- 98. patient refused pneumococcal vaccination
- 99. no documentation patient received pneumococcal vaccination

## ALLERPNU (PI Module)

Is there documentation that the patient had a severe allergic reaction (e.g., anaphylaxis) to a pneumococcal (PPSV23 or PCV13) vaccine component?

- 1. Yes
- 2. No