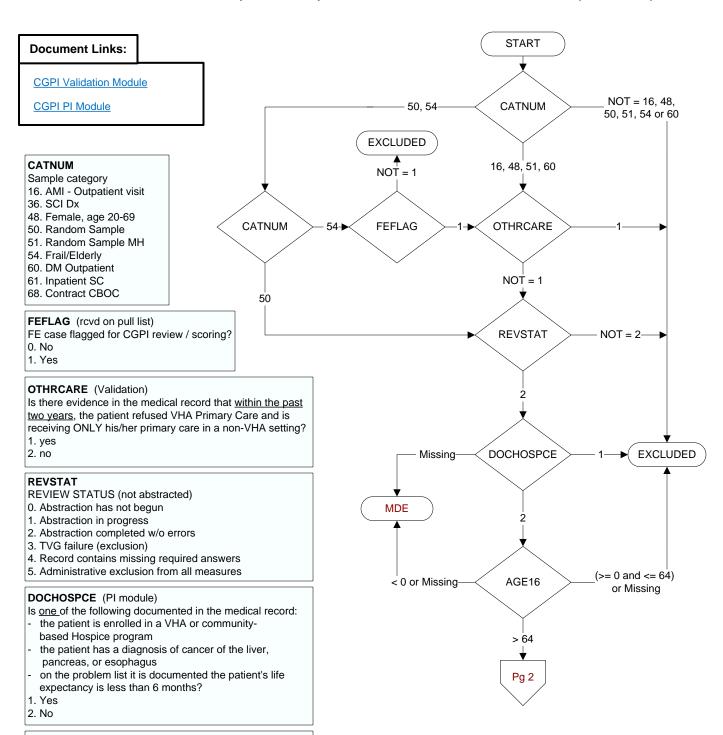

AGE15

Calculated field (01/01/15 - Patient date of birth).

MDE = Missing or Invalid Data Exclusion (data error)