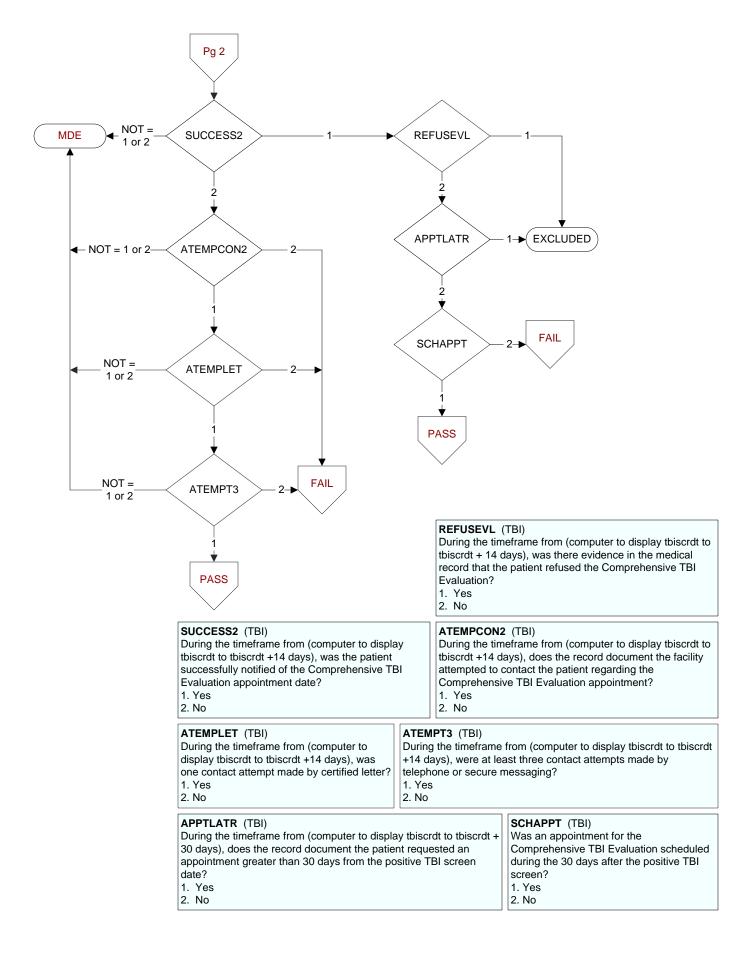

MDE

- Missing-

COM2EVAL

2 ★ Pg 2

(data error)

EXCLUDED

Pg 3







## RESCHEVL2 (TBI)

On the date of or within 14 days after the patient was a no show or cancelled the initial Comprehensive TBI Evaluation appointment, does the record document that the facility successfully contacted the patient to reschedule the Comprehensive TBI Evaluation?

1. Yes

2. No

98. Patient refused to reschedule the CTBIE

## NOSHOW2 (TBI)

Does the record document that patient did not show for or cancelled the <u>rescheduled</u> Comprehensive TBI Evaluation appointment? 1. Yes

2. No

## TRYCONT2 (TBI)

On the date of or within the 14 days after the patient was a no show or cancelled the <u>initial</u> Comprehensive TBI Evaluation appointment, does the record document at <u>least two attempts</u> to contact the patient to reschedule the Comprehensive TBI Evaluation app