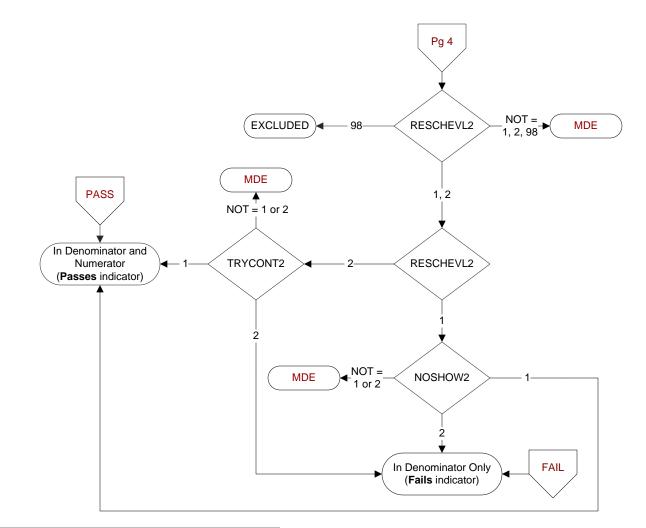

MDE

- Missing-

COM2EVAL

2 ★ Pg 2

(data error)

EXCLUDED

Pg 3

## RESCHEVL2 (TBI)

On the date of or within 14 days after the patient was a no show or cancelled the initial Comprehensive TBI Evaluation appointment, does the record document that the facility successfully contacted the patient to reschedule the Comprehensive TBI Evaluation?

1. Yes

2. No

98. Patient refused to reschedule the CTBIE

## NOSHOW2 (TBI)

Does the record document that patient did not show for or cancelled the <u>rescheduled</u> Comprehensive TBI Evaluation appointment? 1. Yes

2. No

## TRYCONT2 (TBI)

On the date of or within the 14 days after the patient was a no show or cancelled the <u>initial</u> Comprehensive TBI Evaluation appointment, does the record document at <u>least two attempts</u> to contact the patient to reschedule the Comprehensive TBI Evaluation appointment? 1. Yes

2. No