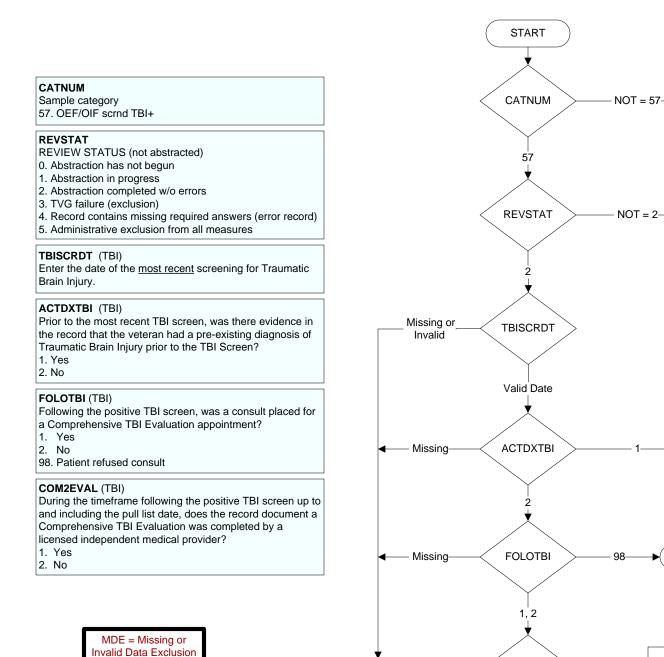

MDE

- Missing-

COM2EVAL

2 ★ Pg 2

(data error)

EXCLUDED

Pg 3







## RESCHEVL2 (TBI)

On the date of or within 14 days after the patient was a no show or cancelled the initial Comprehensive TBI Evaluation appointment, does the record document that the facility successfully contacted the patient to reschedule the Comprehensive TBI Evaluation?

1. Yes

2. No

98. Patient refused to reschedule the CTBIE

## NOSHOW2 (TBI)

Does the record document that patient did not show for or cancelled the <u>rescheduled</u> Comprehensive TBI Evaluation appointment? 1. Yes

2. No

## TRYCONT2 (TBI)

On the date of or within the 14 days after the patient was a no show or cancelled the <u>initial</u> Comprehensive TBI Evaluation appointment, does the record document at <u>least two attempts</u> to c