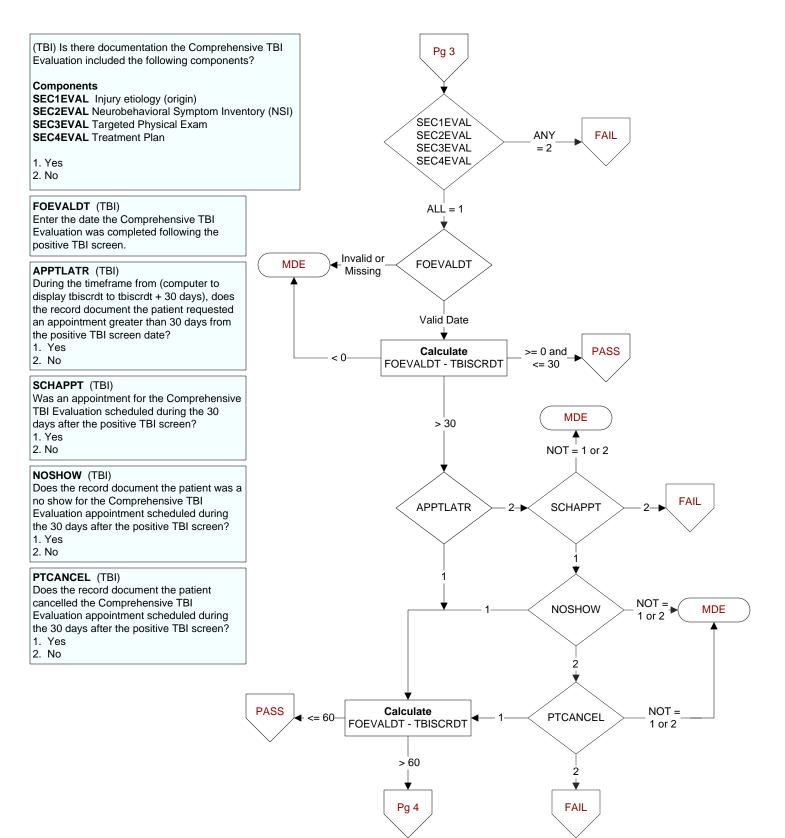

MDE

- Missing-

COM2EVAL

2 ★ Pg 2

(data error)

EXCLUDED

Pg 3







## RESCHEVL2 (TBI)

On the date of or within 14 days after the patient was a no show or cancelled the initial Comprehensive TBI Evaluation appointment, does the record document that the facility successfully contacted the patient to reschedule the Comprehensive TBI Evaluation?

1. Yes

2. No

98. Patient refused to reschedule the CTBIE

## NOSHOW2 (TBI)

Does the record document that patient did not show for or cancelled the <u>rescheduled</u> Comprehensive TBI Evaluation appointment? 1. Yes

2. No

## TRYCONT2 (TBI)

On the date of or within the 14 days after the patient was a no show or cancelled the <u>initial</u> Comprehensive TBI Evaluation appointment, does the record document at <u>least two attempts</u> to contact the patient to reschedule the Comprehensive TBI Evaluation appoi