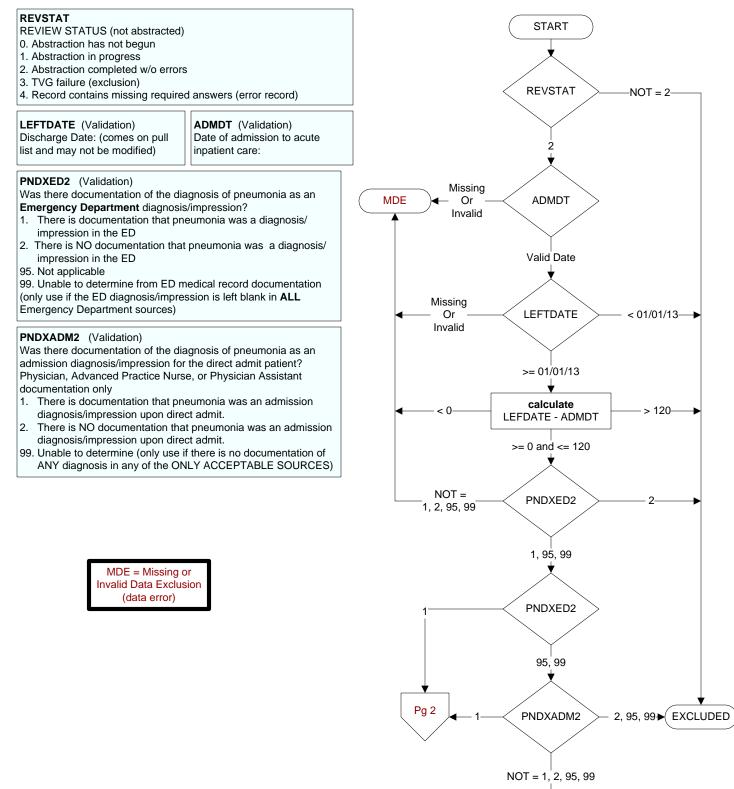

## PN 3q13 - CAP9 - CAP - Inpt - Admit directly to the ICU or in 24 hours

MDE





## **COMFORT** (Validation)

When is the earliest physician, APN, or PA documentation of comfort measures only?

- 1. Day of arrival (day 0) or day after arrival (day 1)
- 2. 2 or more days after arrival (day 2 or greater)
- 3. Comfort measures only documented during hospital stay, but timing unclear
- 99. Not documented or unable to determine

## ADM24ICU (Validation)

Was the patient admitted or transferred to the intensive care unit at this VAMC within the first 24 hours following arrival at the hospital?

- 1. Yes
- 2. No
- 99. Unable to determine