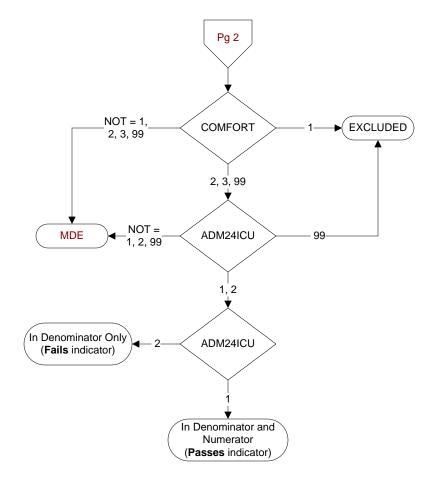

## PN 3q13 - CAP9 - CAP - Inpt - Admit directly to the ICU or in 24 hours

MDE

## **COMFORT** (Validation)

When is the earliest physician, APN, or PA documentation of comfort measures only?

- 1. Day of arrival (day 0) or day after arrival (day 1)
- 2. 2 or more days after arrival (day 2 or greater)
- 3. Comfort measures only documented during hospital stay, but timing unclear
- 99. Not documented or unable to determine

## ADM24ICU (Validation)

Was the patient admitted or transferred to the intensive care unit at this VAMC within the first 24 hours following arrival at the hospital?

- 1. Yes
- 2. No
- 99. Unable to determine