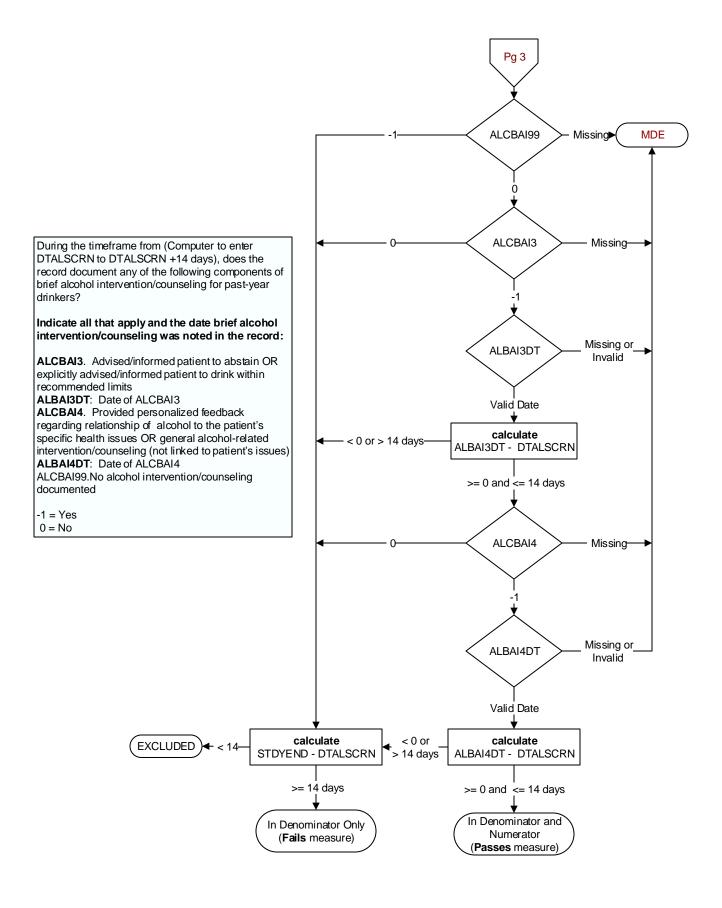

r.

"How often did you have a drink containing alcohol in the past year?

- 0. Never
- Monthly or less 1.
- Two to four times a month
- Two to three times a week
- Four or more times a week
- 99. Not documented

## AUDC3 (MH)

Enter the score documented for AUDIT-C Question #3 in the past year.

"How often did you have six or more drinks on one occasion in the past year?"

- 0. Never
- Less than monthly 1.
- Monthly 2.
- 3. Weekly
- Daily or almost daily
- 95. Not applicable
- 99. Not documented

# AUDC2 (MH)

Enter the score documented for AUDIT-C Question #2 in the past year.

"How many drinks containing alcohol did you have on a typical day when you were drinking in the past year?"

- 0. 1 or 2
- 1. 3 or 4
- 2. 5 or 6
- 7 to 9 3.
- 4. 10 or more 95. Not applicable
- 99. Not documented