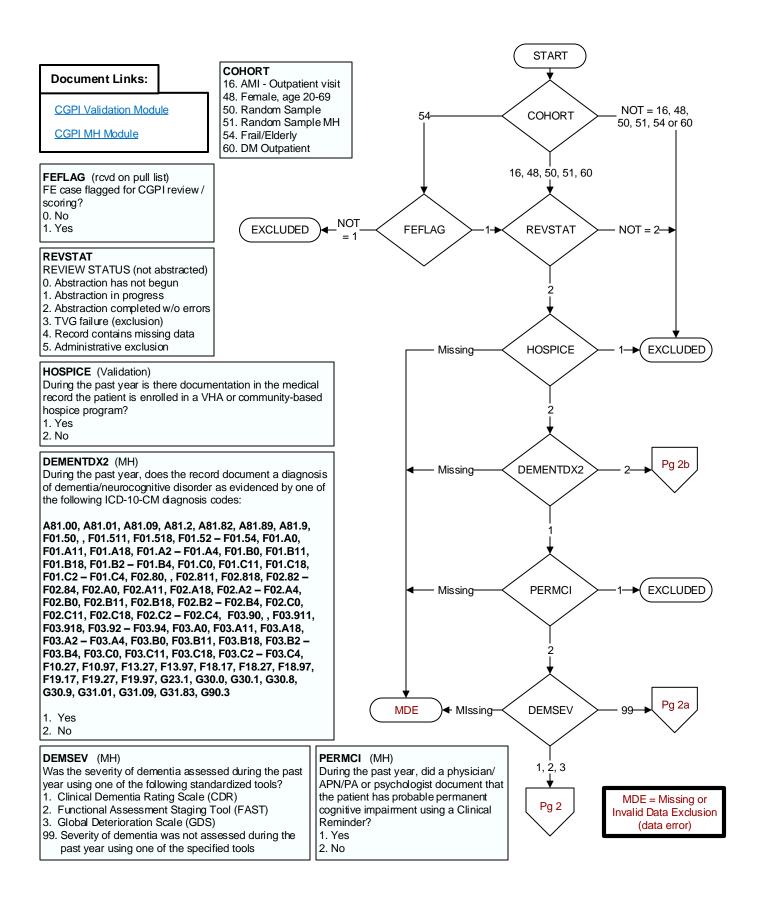

Enter the most recent date of

#### ALCSCOR (MH)

Enter the total AUDIT-C score documented within the past year in the medical record.

screening for alcohol misuse with the AUDIT-C.