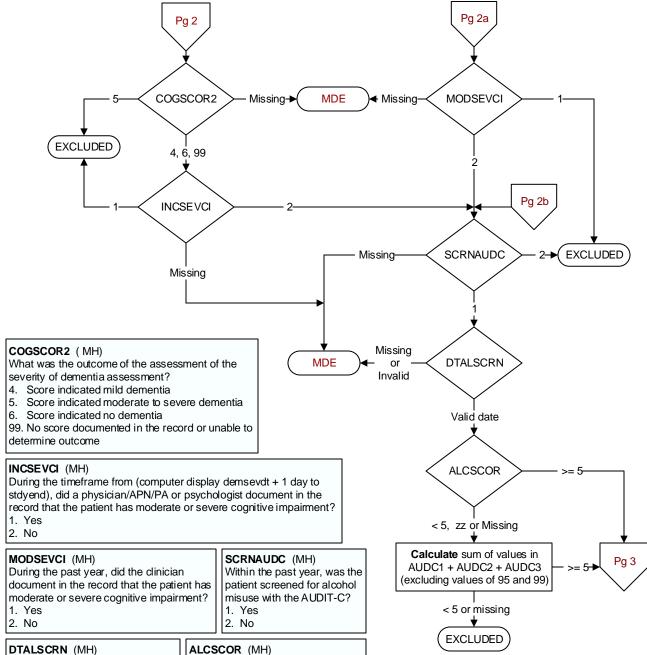

Enter the most recent date of

#### ALCSCOR (MH)

Enter the total AUDIT-C score documented within the past year in the medical record.

screening for alcohol misuse with the AUDIT-C.

### AUDC1 (MH)

Enter the score documented for AUDIT -C Question # 1 in the past year.

"How often did you have a drink containing alcohol in the past year?

- 0. Never
- Monthly or less 1.
- Two to four times a month
- Two to three times a week
- Four or more times a week
- 99. Not documented

## AUDC3 (MH)

Enter the score documented for AUDIT-C Question #3 in the past year.

"How often did you have six or more drinks on one occasion in the past year?"

- 0. Never
- Less than monthly 1.
- Monthly 2.
- 3. Weekly
- Daily or almost daily
- 95. Not applicable
- 99. Not documented

# AUDC2 (MH)

Enter the score documented for AUDIT-C Question #2 in the past year.

"How many drinks containing alcohol did you have on a typical day when you were drinking in the past year?"

- 0. 1 or 2
- 1. 3 or 4
- 2. 5 or 6
- 7 to 9 3.
- 4. 10 or more 95. Not applicable
- 99. Not documented