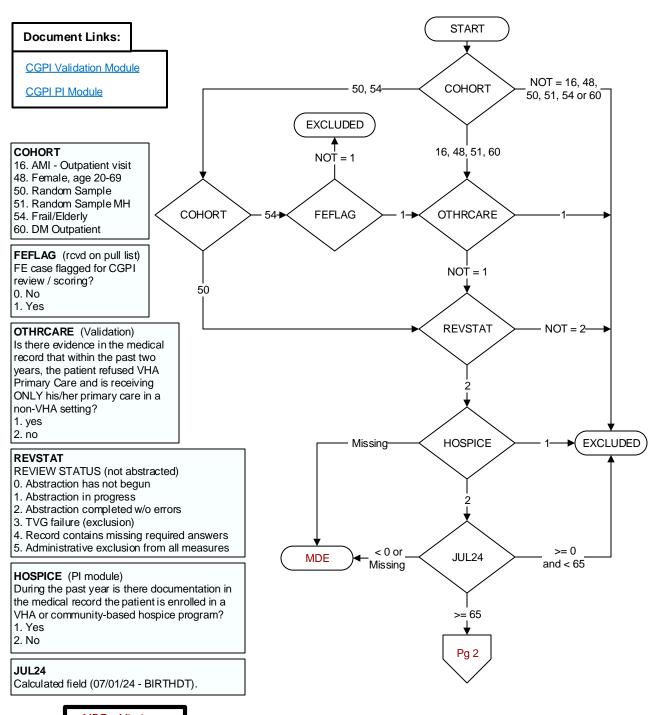

MDE = Missing or Invalid Data Exclusion (data error)



## FLUVAC24 (PI Module)

During the period from (computer display 7/01/2024 to pulldt), did the patient receive influenza vaccination?

- received vaccination from VHA
- 3. received vaccination from private sector provider
- 98. patient refused vaccination
- 99. no documentation patient received vaccination

## ALLERFLU (PI Module)

Is one of the following documented in the medical record?

- Previous severe allergic reaction to any component of the influenza vaccine, or after a previous dose of any influenza vaccine
- · History of Guillain-Barre Syndrome
- 1. Yes
- 2. No

## **BNMRTRNS** (PI Module)

During the past year is there documentation in the medical record the patient had a bone marrow transplant?

- 1. Yes
- 2. No