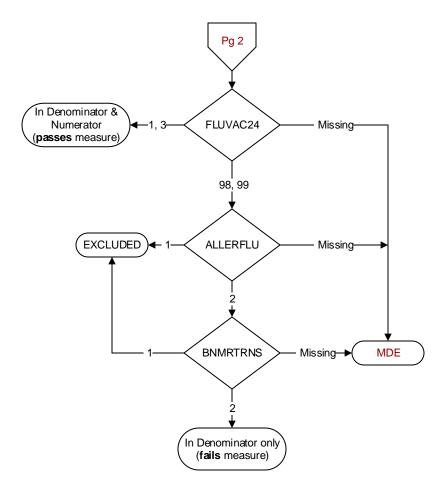

MDE = Missing or Invalid Data Exclusion (data error)

## FLUVAC24 (PI Module)

During the period from (computer display 7/01/2024 to pulldt), did the patient receive influenza vaccination?

- received vaccination from VHA
- 3. received vaccination from private sector provider
- 98. patient refused vaccination
- 99. no documentation patient received vaccination

## ALLERFLU (PI Module)

Is one of the following documented in the medical record?

- Previous severe allergic reaction to any component of the influenza vaccine, or after a previous dose of any influenza vaccine
- · History of Guillain-Barre Syndrome
- 1. Yes
- 2. No

## **BNMRTRNS** (PI Module)

During the past year is there documentation in the medical record the patient had a bone marrow transplant?

- 1. Yes
- 2. No