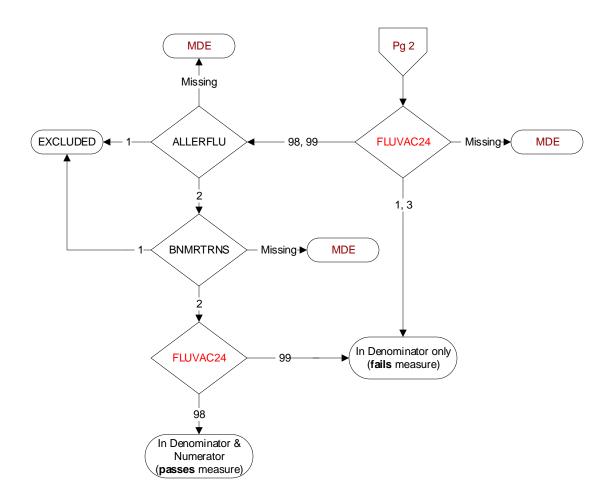

## FLUVAC24 (PI Module)

During the period from (computer display 7/01/2024 to pulldt), did the patient receive influenza vaccination?

- 1. received vaccination from VHA
- 3. received vaccination from private sector provider
- 98. patient refused vaccination
- 99. no documentation patient received vaccination

## ALLERFLU (PI Module)

Is one of the following documented in the medical record?

- Previous severe allergic reaction to any component of the influenza vaccine, or after a previous dose of any influenza vaccine
- · History of Guillain-Barre Syndrome
- 1. Yes
- 2. No

## **BNMRTRNS** (PI Module)

Is there documentation in the medical record the patient had a bone marrow transplant during the past year?

- 1. Yes
- 2. No