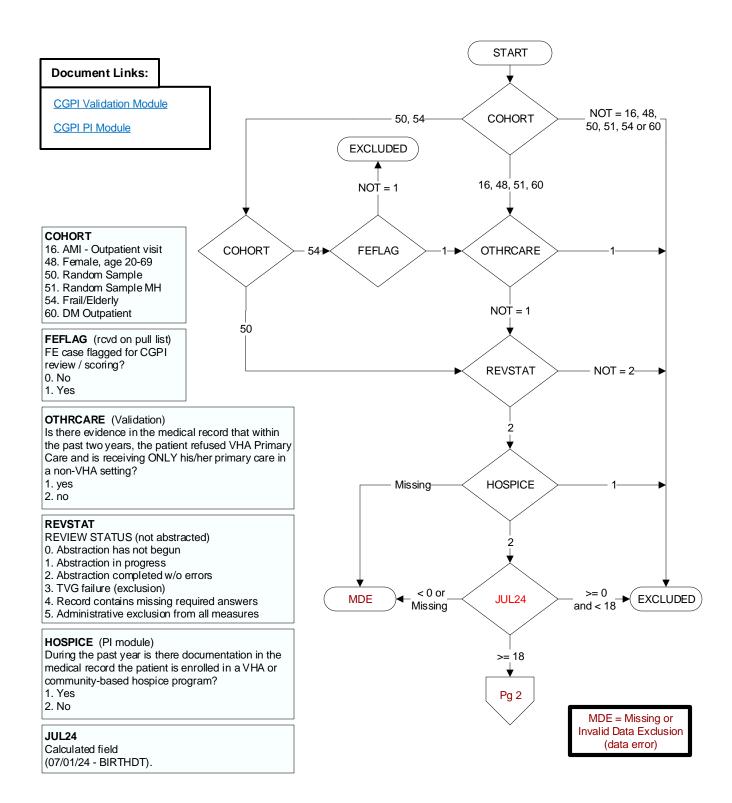

## FLUVAC24 (PI Module)

During the period from (computer display 7/01/2024 to pulldt), did the patient receive influenza vaccination?

- 1. received vaccination from VHA
- 3. received vaccination from private sector provider
- 98. patient refused vaccination
- 99. no documentation patient received vaccination

## ALLERFLU (PI Module)

Is one of the following documented in the medical record?

- Previous severe allergic reaction to any component of the influenza vaccine, or after a previous dose of any influenza vaccine
- · History of Guillain-Barre Syndrome
- 1. Yes
- 2. No

## **BNMRTRNS** (PI Module)

Is there documentation in the medical record the patient had a bone marrow transplant during the past year?

- 1. Yes
- 2. No