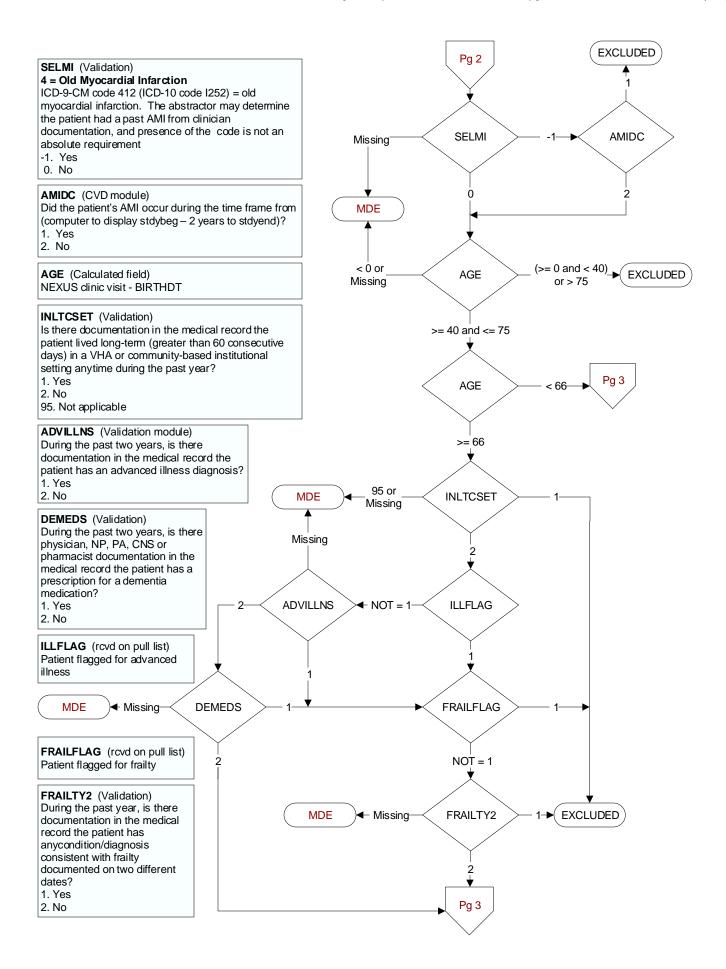

#### **SELECTDX** (Validation)

#### SELCABG - CABG in past two years

Abstractor must know approximate month and year of procedure

ICD-10 PCS 0210093, 0210493, 02100A3, 02100J3, 02100K3, 02100Z3, 02104A3, 02104J3, 02104K3, 02104Z3 ICD-10 PCS 021K0Z8, 021K0Z9, 021K0ZC, 021K0ZW, 021K4Z8, 021K4Z9, 021K4ZC, 021K4ZW, 021L4Z8, 021L4Z9, 021L0ZC, 021L0Z8, 021L0Z9, 021L4ZC

#### SELPCI - PCI in past two years

# Abstractor must know approximate month and year of procedure

ICD-10 02703ZZ, 02704ZZ, 02713ZZ, 02714ZZ, 02723ZZ, 02724ZZ, 02733ZZ, 02734ZZ

**SELCKD** - Chronic Kidney (Renal) Disease, stage 5 or ESRD (end stage renal disease) or dialysis (hemodialysis or peritoneal dialysis) documented any time prior to the study end date

ICD-10 codes N185, N186, Z9115, Z992, 3E1M39Z, 5A1D00Z, 5A1D60