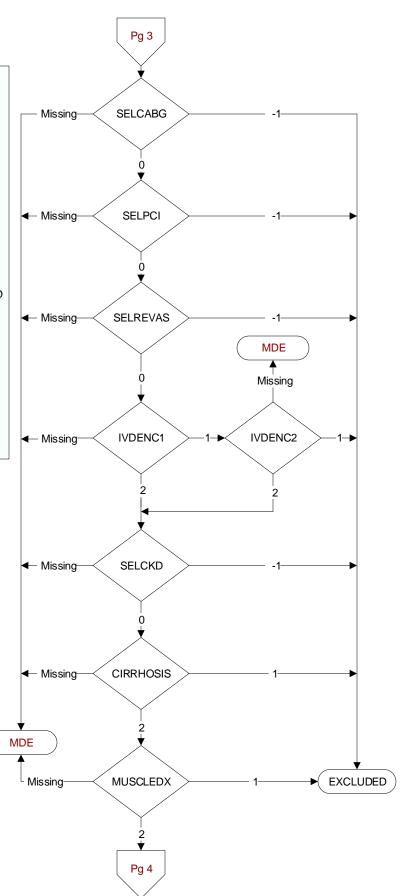

#### SELCABG - CABG in past two years

Abstractor must know approximate month and year of procedure

ICD-10 PCS 0210093, 0210493, 02100A3, 02100J3, 02100K3, 02100Z3, 02104A3, 02104J3, 02104K3, 02104Z3 ICD-10 PCS 021K0Z8, 021K0Z9, 021K0ZC, 021K0ZW, 021K4Z8, 021K4Z9, 021K4ZC, 021K4ZW, 021L4Z8, 021L4Z9, 021L0ZC, 021L0Z8, 021L0Z9, 021L4ZC

#### SELPCI - PCI in past two years

# Abstractor must know approximate month and year of procedure

ICD-10 02703ZZ, 02704ZZ, 02713ZZ, 02714ZZ, 02723ZZ, 02724ZZ, 02733ZZ, 02734ZZ

**SELCKD** - Chronic Kidney (Renal) Disease, stage 5 or ESRD (end stage renal disease) or dialysis (hemodialysis or peritoneal dialysis) documented any time prior to the study end date

ICD-10 codes N185, N186, Z9115, Z992, 3E1M39Z, 5A1D00Z, 5A1D60Z, 5A1D70Z, 5A1D80Z, 5A1D90Z

**SELREVAS** - Limb Revascularization in the past 2 years CPT codes: 37220, 37221, 37224, 37225, 37226, 37227, 37228, 37229, 37230, 37231

- -1. Yes / True
- 0. No / False

#### IVDENC1 (Validation)

Within the past year is there documentation the patient had an outpatient or acute inpatient encounter with a documented diagnosis of ischemic vascular disease (IVD)?

- 1. Yes
- 2. No

## IVDENC2 (Validation)

During the timeframe from (computer to display 2 years prior to stdybeg to 1 year prior to stdybeg) is there documentation the patient had an outpatient or acute inpatient encounter with a documented diagnosis of ischemic vascular disease?

- 1. Yes
- 2. No

## **CIRRHOSIS** (Validation)

Does the record document a diagnosis of cirrhosis during the past two years?

- 1. Yes
- 2. No

## MUSCLEDX (Validation)

Does the record document a diagnosis of myalgia, myositis, myopathy, or rhabdomyolysis during the past year?

- 1. Yes
- 2. No

SEX (Rcvd on pull list)

Patient Gender

- 1. Male
- 2. Female 3. Unknown
- AGE (Calculated field)