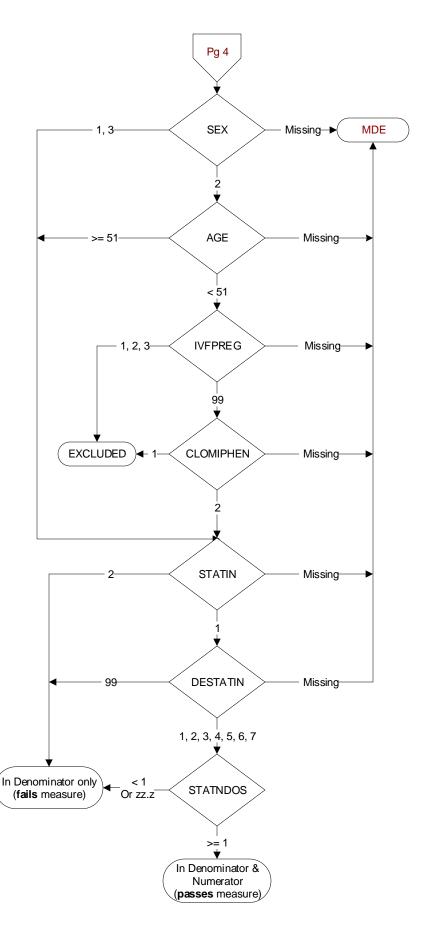

## MUSCLEDX (Validation)

Does the record document a diagnosis of myalgia, myositis, myopathy, or rhabdomyolysis during the past year?

- 1. Yes
- 2. No

SEX (Rcvd on pull list)

Patient Gender

- 1. Male
- 2. Female 3. Unknown
- AGE (Calculated field)

NEXUSDT - BIRTHDT

## IVFPREG (Validation)

Does the record document any one of the following during the past two years:

- 1. Pregnancy
- 2. In vitro fertilization (IVF)
- 3. Both in vitro fertilization and pregnancy
- 99. None of the above

#### **CLOMIPHEN** (Validation)

Does the record document the patient was prescribed clomiphene during the past two years?

- 1. Yes
- 2. No

#### STATIN (Shared)

During the past year, was a statin medication prescribed for the patient?

- 1. Yes
- 2. No

## **DESTATIN** (Shared)

Designate the statin prescribed for the patient during the past year.

- 1. Atorvastatin
- 2. Fluvastatin
- 3. Lovastatin
- 4. Pravastatin
- 5. Rosuvastatin
- 6. Simvastatin
- 7. Pitavastatin 99. Unable to determine

### STATNDOS (Shared)

Enter the daily dose of the statin medication in milligrams.

(If dose is not documented, abstractor can enter zz.z)