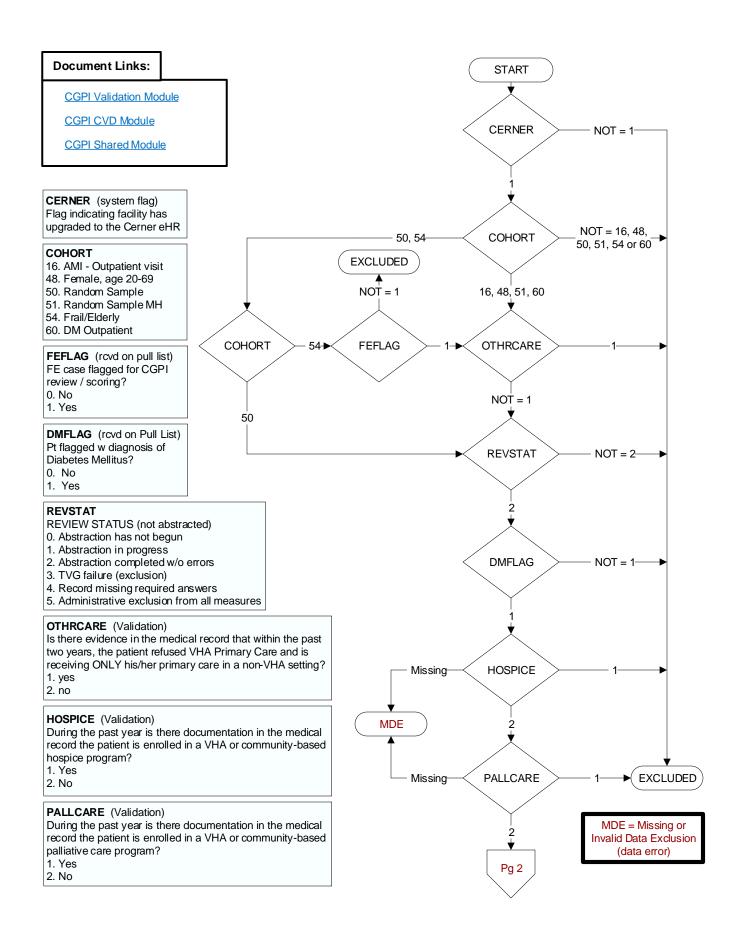

#### **SELECTDX** (Validation)

#### SELCABG - CABG in past two years

Abstractor must know approximate month and year of procedure

ICD-10 PCS 0210093, 0210493, 02100A3, 02100J3, 02100K3, 02100Z3, 02104A3, 02104J3, 02104K3, 02104Z3 ICD-10 PCS 021K0Z8, 021K0Z9, 021K0ZC, 021K0ZW, 021K4Z8, 021K4Z9, 021K4ZC, 021K4ZW, 021L4Z8, 021L4Z9, 021L0ZC, 021L0Z8, 021L0Z9, 021L4ZC

#### SELPCI - PCI in past two years

# Abstractor must know approximate month and year of procedure

ICD-10 02703ZZ, 02704ZZ, 02713ZZ, 02714ZZ, 02723ZZ, 02724ZZ, 02733ZZ, 02734ZZ

**SELCKD** - Chronic Kidney (Renal) Disease, stage 5 or ESRD (end stage renal disease) or dialysis (hemodialysis or peritoneal dialysis) documented any time prior to the study end date

ICD-10 codes N185, N186, Z9115, Z992, 3E1M39Z, 5A1D00Z, 5A1D