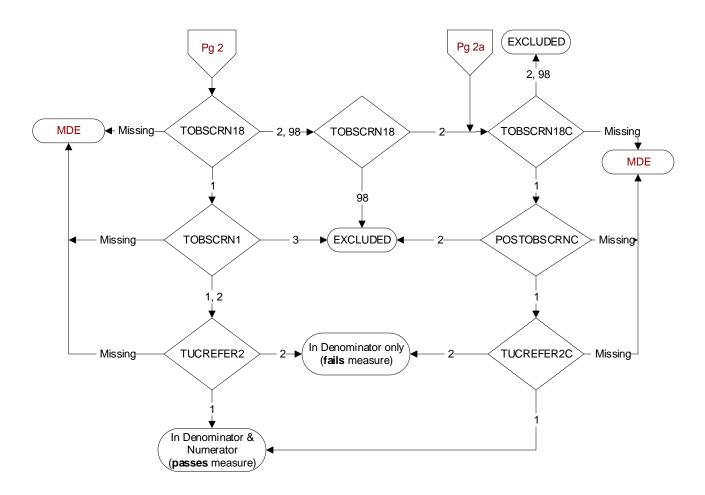

MDE = Missing or Invalid Data Exclusion (data error)

# TOBSCRN18 (PI)

During the past year was the patient screened for tobacco use by an acceptable provider using the **National Clinical Reminder for Tobacco Use?** 

- 1. Yes
- 2. No

98. Patient declined to answer National Clinical Reminder for Tobacco Use screening questions

#### TOBSCRN1 (PI)

Enter the response to Tobacco Use Screening question #1 "Do you smoke cigarettes, or use tobacco every day, some days, or not at all?"

- 1. Every Day
- 2. Some Days
- 3. Not at all

#### TUCREFER2 (PI)

During the past year, did the provider provide information about behavioral counseling or treatment options other than medication to assist patient with quitting smoking or using tobacco using the National Clinical Reminder for Tobacco Use?

- 1. Yes
- 2. No

# TOBSCRN18C (PI)

During the past year, was the patient screened for tobacco use by an acceptable provider?

- 1. Yes
- 2. No
- 98. Patient declined to answer screening questions

### POSTOBSCRNC (PI)

Was the tobacco screening done on (computer to display tobscmdtc) positive for tobacco use?

- 1. Yes
- 2. No

# TUCREFER2C (PI)

During the past year, did the provider provide information about behavioral counseling or treatment options other than medication to assist patient with quitting smoking or using tobacco?