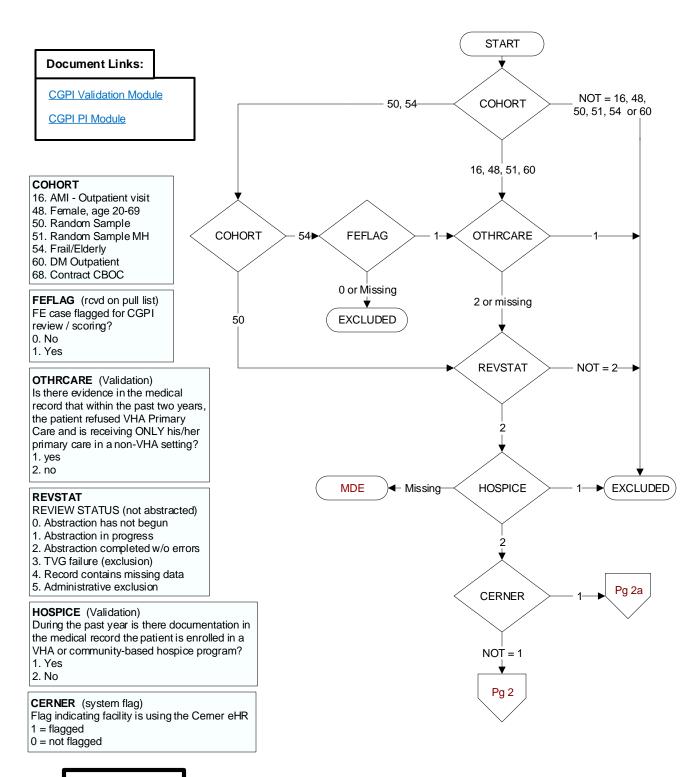

MDE = Missing or Invalid Data Exclusion (data error)



# TOBSCRN18 (PI)

During the past year was the patient screened for tobacco use by an acceptable provider using the **National Clinical Reminder for Tobacco Use?** 

- 1. Yes
- 2. No

98. Patient declined to answer National Clinical Reminder for Tobacco Use screening questions

#### TOBSCRN1 (PI)

Enter the response to Tobacco Use Screening question #1 "Do you smoke cigarettes, or use tobacco every day, some days, or not at all?"

- 1. Every Day
- 2. Some Days
- 3. Not at all

#### TUCREFER2 (PI)

During the past year, did the provider provide information about behavioral counseling or treatment options other than medication to assist patient with quitting smoking or using tobacco using the National Clinical Reminder for Tobacco Use