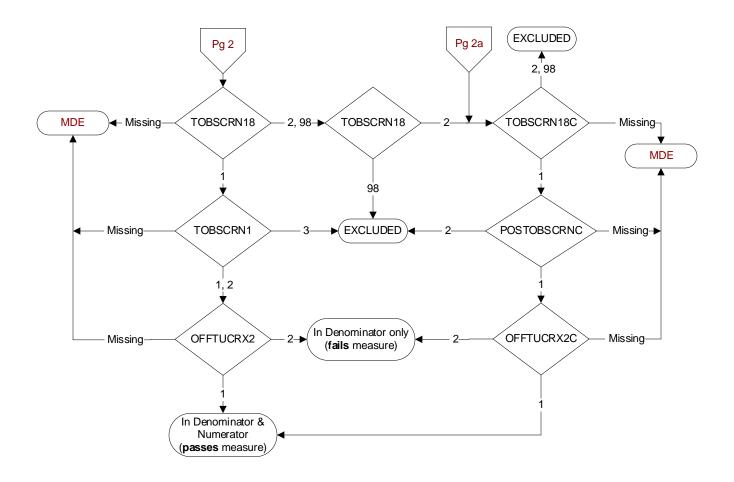

## TOBSCRN18 (PI)

During the past year was the patient screened for tobacco use by an acceptable provider using the **National Clinical Reminder for Tobacco Use?** 

- 1. Yes
- 2. No

98. Patient declined to answer National Clinical Reminder for Tobacco Use screening questions

### TOBSCRN1 (PI)

Enter the response to Tobacco Use Screening question #1 "Do you smoke cigarettes, or use tobacco every day, some days, or not at all?"

- 1. Every Day
- 2. Some Days
- 3. Not at all

## OFFTUCRX2 (PI)

During the past year, was the patient offered FDA approved medications by a provider to assist in tobacco use cessation using the National Clinical Reminder for Tobacco Use?

- 1. Yes
- 2. No

#### TOBSCRN18C (PI)

During the past year, was the patient screened for tobacco use by an acceptable provider?

- 1. Yes
- 2. No
- 98. Patient declined to answer screening questions

## POSTOBSCRNC (PI)

Was the tobacco screening done on (computer to display tobscmdtc) positive for tobacco use?

- 1. Yes
- 2. No

# OFFTUCRX2C (PI)

During the past year, was the patient offered FDA approved medications by a provider to assist in tobacco use cessation?

- 1. Yes
- 2. No