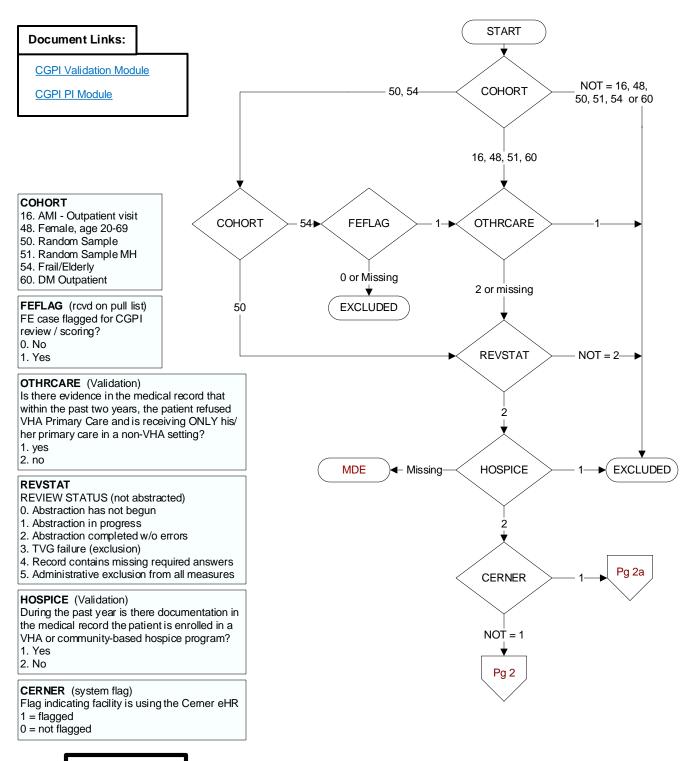

MDE = Missing or Invalid Data Exclusion (data error)



## TOBSCRN18 (PI)

During the past year was the patient screened for tobacco use by an acceptable provider using the **National Clinical Reminder for Tobacco Use?** 

- 1. Yes
- 2. No

98. Patient declined to answer National Clinical Reminder for Tobacco Use screening questions

### TOBSCRN1 (PI)

Enter the response to Tobacco Use Screening question #1 "Do you smoke cigarettes, or use tobacco every day, some days, or not at all?"

- 1. Every Day
- 2. Some Days
- 3. Not at all

## OFFTUCRX2 (PI)

During the past year, was the patient offered FDA approved medications by a provider to assist in tobacco use cessation using the National Clinical Reminder for Tobacco Use?

- 1. Yes
- 2. No

#### TOBSCRN18C (PI)

During the past year, was