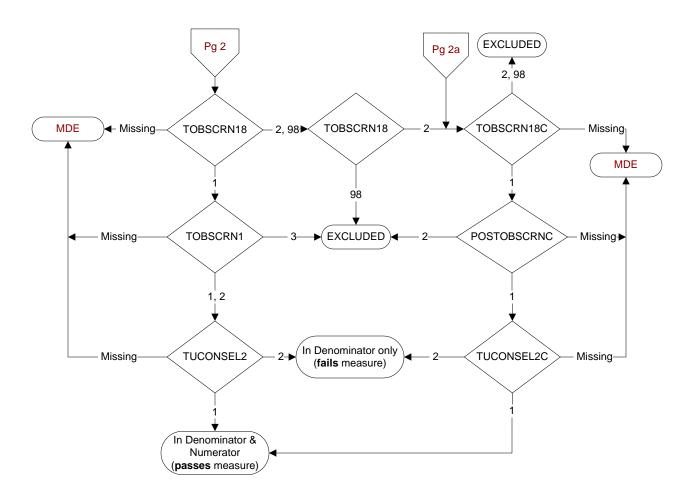

#### TOBSCRN18 (PI)

During the past year was the patient screened for tobacco use by an acceptable provider using the **National Clinical Reminder for Tobacco Use?** 

- 1. Yes
- 2. No

98. Patient declined to answer National Clinical Reminder for Tobacco Use screening questions

#### TOBSCRN1 (PI)

Enter the response to Tobacco Use Screening question #1 "Do you smoke cigarettes, or use tobacco every day, some days, or not at all?"

- 1. Every Day
- 2. Some Days
- 3. Not at all

## TUCONSEL2 (PI)

During the past year was the patient advised to quit smoking or stop using tobacco using the National Clinical Reminder for Tobacco Use?

- 1. Yes
- 2. No

### TOBSCRN18C (PI)

During the past year, was the patient screened for tobacco use by an acceptable provider?

- 1. Yes
- 2. No
- 98. Patient declined to answer screening questions

# POSTOBSCRNC (PI)

Was the tobacco screening done on (computer to display tobscrndtc) positive for tobacco use?

- 1. Yes
- 2. No

### TUCONSEL2C (PI)

During the past year was the patient advised to quit smoking or stop using tobacco?

- 1. Yes
- 2. No