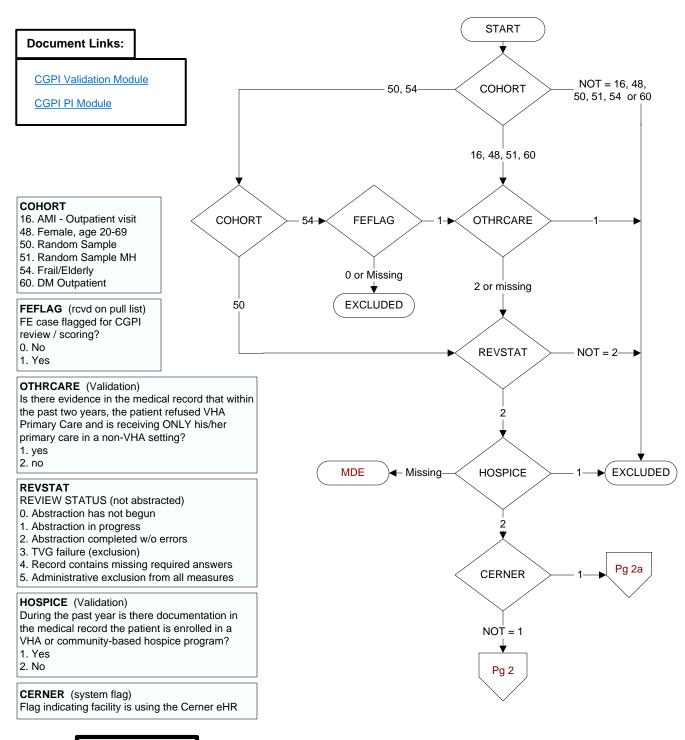

MDE = Missing or Invalid Data Exclusion (data error)



#### TOBSCRN18 (PI)

During the past year was the patient screened for tobacco use by an acceptable provider using the **National Clinical Reminder for Tobacco Use?** 

- 1. Yes
- 2. No

98. Patient declined to answer National Clinical Reminder for Tobacco Use screening questions

#### TOBSCRN1 (PI)

Enter the response to Tobacco Use Screening question #1 "Do you smoke cigarettes, or use tobacco every day, some days, or not at all?"

- 1. Every Day
- 2. Some Days
- 3. Not at all

## TUCONSEL2 (PI)

During the past year was the patient advised to quit smoking or stop using tobacco using the National Clinical Reminder for Tobacco Use?

- 1. Yes
- 2. No

### TOBSCRN18C (PI)

During the past year, was the patient screened for tobacco us