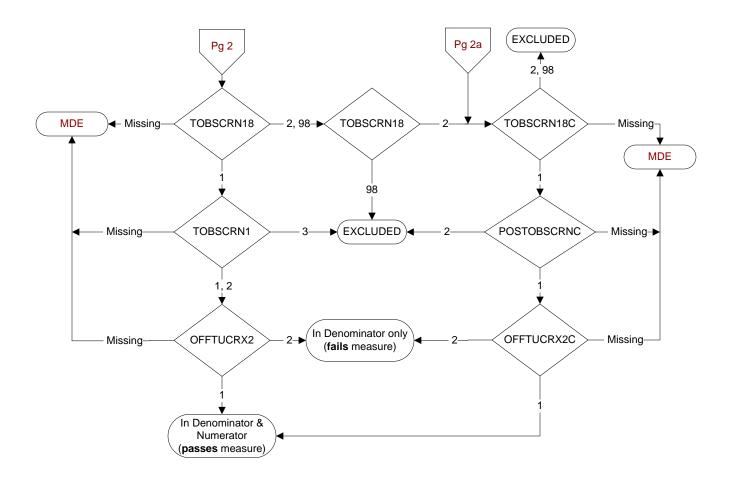

MDE = Missing or Invalid Data Exclusion (data error)

## TOBSCRN18 (PI)

During the past year was the patient screened for tobacco use by an acceptable provider using the **National Clinical Reminder for Tobacco Use?** 

- 1. Yes
- 2. No

98. Patient declined to answer National Clinical Reminder for Tobacco Use screening questions

#### TOBSCRN1 (PI)

Enter the response to Tobacco Use Screening question #1 "Do you smoke cigarettes, or use tobacco every day, some days, or not at all?"

- 1. Every Day
- 2. Some Days
- 3. Not at all

# OFFTUCRX2 (PI)

During the past year, was the patient offered FDA approved medications by a provider to assist in tobacco use cessation using the National Clinical Reminder for Tobacco Use?

- 1. Yes
- 2. No

### TOBSCRN18C (PI)

During the past year, was the patient screened for tobacco use by an acceptable provider?

- 1. Yes
- 2. No
- 98. Patient declined to answer screening questions

### POSTOBSCRNC (PI)

Was the tobacco screening done on (computer to display tobscrndtc) positive for tobacco use?

- 1. Yes
- 2. No

#### OFFTUCRX2C (PI)

During the past year, was the patient offered FDA approved medications by a provider to assist in tobacco use cessation?

- 1. Yes
- 2. No