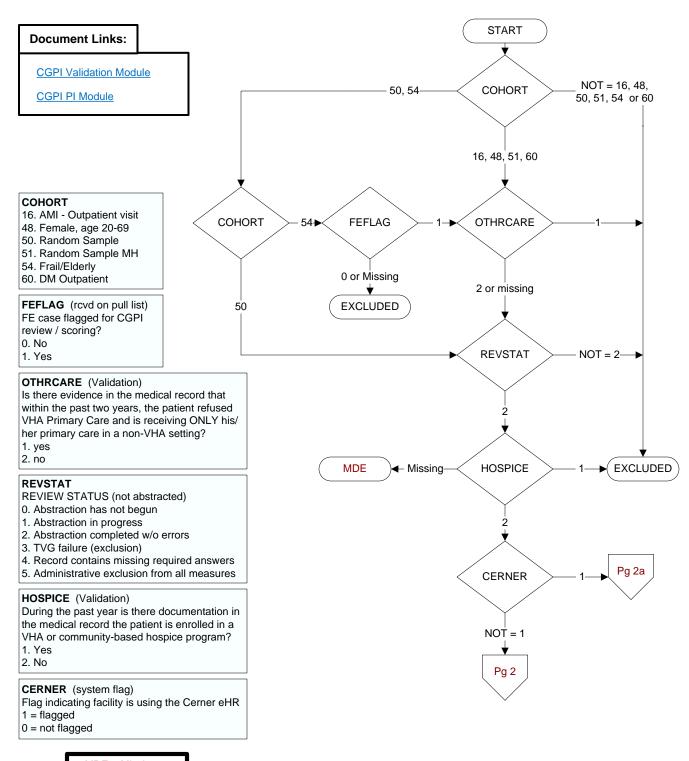

MDE = Missing or Invalid Data Exclusion (data error)



## TOBSCRN18 (PI)

During the past year was the patient screened for tobacco use by an acceptable provider using the **National Clinical Reminder for Tobacco Use?** 

- 1. Yes
- 2. No

98. Patient declined to answer National Clinical Reminder for Tobacco Use screening questions

#### TOBSCRN1 (PI)

Enter the response to Tobacco Use Screening question #1 "Do you smoke cigarettes, or use tobacco every day, some days, or not at all?"

- 1. Every Day
- 2. Some Days
- 3. Not at all

# OFFTUCRX2 (PI)

During the past year, was the patient offered FDA approved medications by a provider to assist in tobacco use cessation using the National Clinical Reminder for Tobacco Use?

- 1. Yes
- 2. No

### TOBSCRN18C (PI)

During the past year, was t