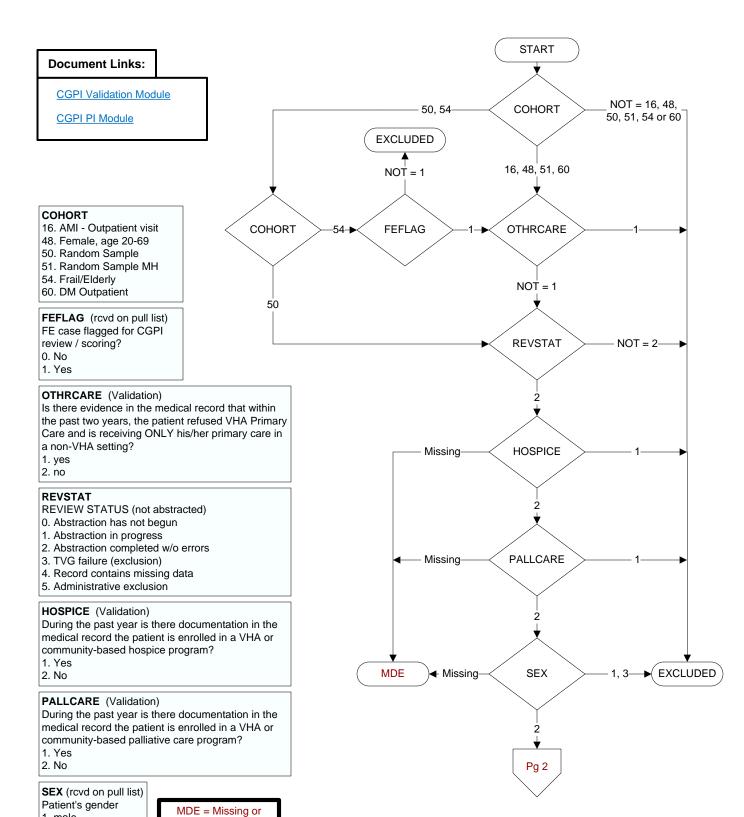

1. male

2. female

3. unknown

Invalid Data Exclusion

(data error)

AGE (Calculated field)

NEXUS clinic visit date - BIRTHDT

STDYBEG (rcvd on pull list) Study Interval begin date