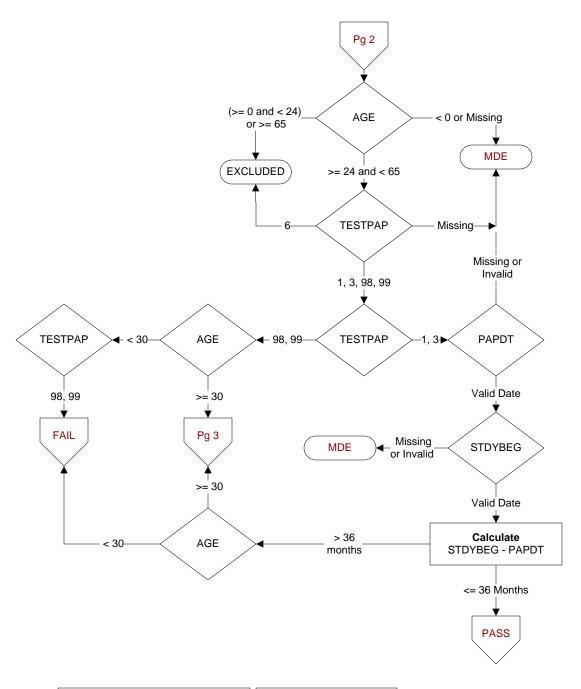

## TESTPAP (PI)

Does the medical record contain the report of a Pap test performed for this patient within the past five years?

- 1. Pap test performed by VHA
- 3. Pap test performed by private sector provider
- 6. Hysterectomy (with no residual cervix) or congenital absence of a cervix (cervical agenesis)
- 98. Patient refused all Pap tests
- 99. No documentation Pap test performed

## PAPDT (PI)

Enter the collection date of the most recent Pap test performed during the past five years.