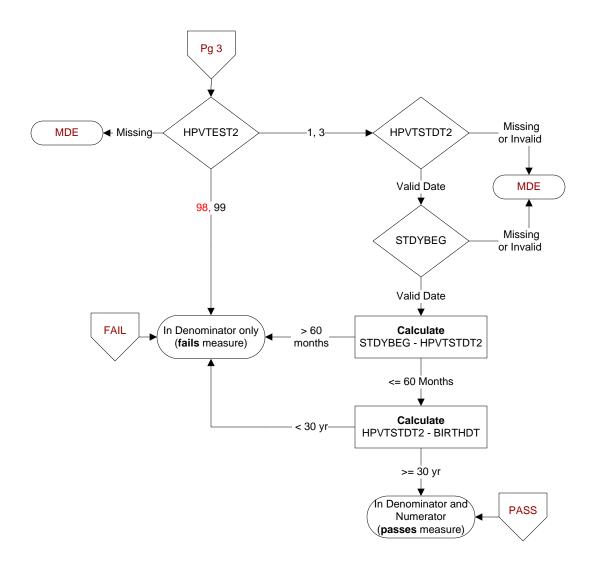

## HPVTEST2 (PI)

Within the past 5 years, was a cervical hrHPV/HPV test performed?

1. hrHPV/HPV test was performed by the VHA

- 3. hrHPV/HPV test was performed by the private sector
- 98. Patient refused all hrHPV/HPV test
- 99. No documentation hrHPV/HPV test performed

## HPVTSTDT2 (PI)

Enter the date of the most recent cervical hrHPV/HPV test performed..

BIRTHDT (rcvd on pull list) Patient's date of birth