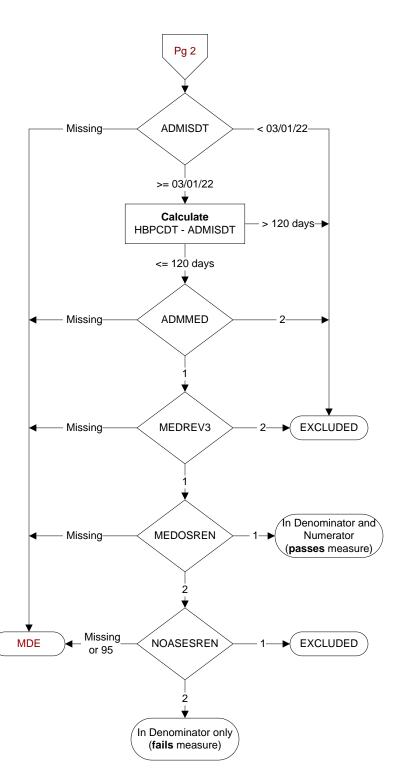

#### ADMISDT (HBPC)

Enter the HBPC admission date. Admission date is date of the progress note documenting admission.

## ADMMED (HBPC)

At the time of HBPC admission, was the patient on at least one medication?

- 1. Yes
- 2. No

# MEDREV3 (HBPC)

During the time frame from (computer to display admisdt to admisdt + 30 days), did the record document the patient's HBPC medication management plan in a note signed by the pharmacist?

- 1. Yes
- 2. No

# MEDOSREN (HBPC)

During the time frame from (computer to display admisdt to admisdt + 30 days), did the pharmacist document that the patient's renal (kidney) function was assessed for appropriate medication dosing?

# NOASESREN (HBPC)

Did the pharmacist document a reason why the renal (kidney) function was not assessed?

- 1. Yes
- 2. No
- 95. Not applicable