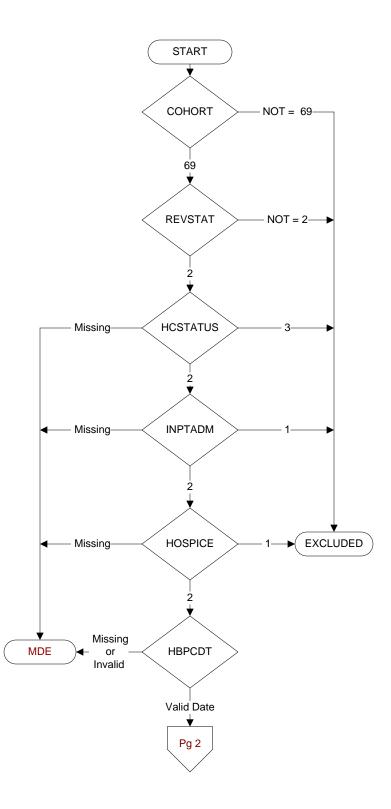

## COHORT

69 - Home Based Primary Care

## **REVSTAT**

**REVIEW STATUS (not abstracted)** 

- 0. Abstraction has not begun
- 1. Abstraction in progress
- 2. Abstraction completed w/o errors
- 3. Cohort validation failure (exclusion)
- 4. Record contains missing data
- 5. Administrative Exclusion

## HOSPICE

During the past year, is there documentation in the medical record the patient is enrolled in a VHA or community-based hospice program?

- 1. Yes
- 2. No

# HCSTATUS (HBPC)

Counting from the most recent HBPC encounter within the study interval, enter the patient's status in regard to HBPC admission:

2. HBPC admission greater than or equal to 30 days but less than or equal to 1 year

3. HBPC admission greater than one year (>365 days from the admission date)

# INPTADM (HBPC)

During the time frame from (computer display admisdt to admisdt + 30 days), did the record document the patient was admitted to an acute or non-acute inpatient facility?

- 1. Yes
- 2. No

# **HBPCDT** (HBPC)

Enter the date of the most recent home care encounter for this patient, occurring within the study interval.

MDE = Missing or Invalid Data Exclusion (data error)