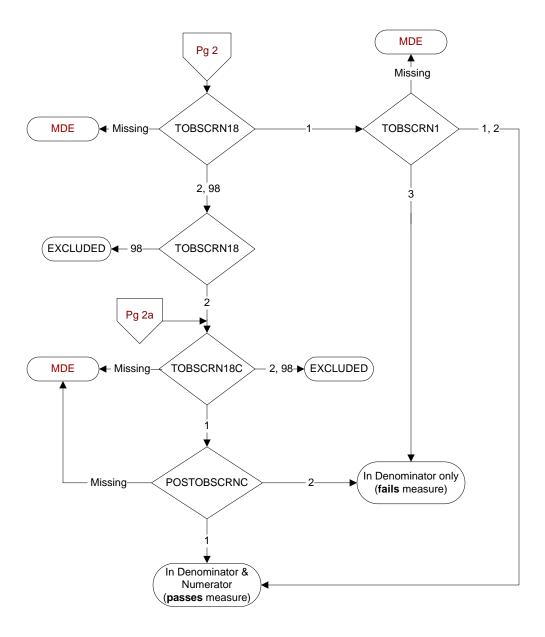

## TOBSCRN18 (PI)

During the past year was the patient screened for tobacco use by an acceptable provider using the **National Clinical Reminder for Tobacco Use**?

1. Yes 2. No

98. Patient declined to answer National Clinical Reminder for Tobacco Use screening questions

## TOBSCRN1 (PI)

Enter the response to Tobacco Use Screening question #1 "Do you smoke cigarettes, or use tobacco every day, some days, or not at all?"

- 1. Every Day
- 2. Some Days
- 3. Not at all

## TOBSCRN18C (PI)

During the past year, was the patient screened for tobacco use by an acceptable provider?

- 1. Yes
- 2. No

98. Patient declined to answer screening questions

## POSTOBSCRNC (PI)

Was the tobacco screening done on (computer to display tobscrndtc) positive for tobacco use?

1. Yes 2. No