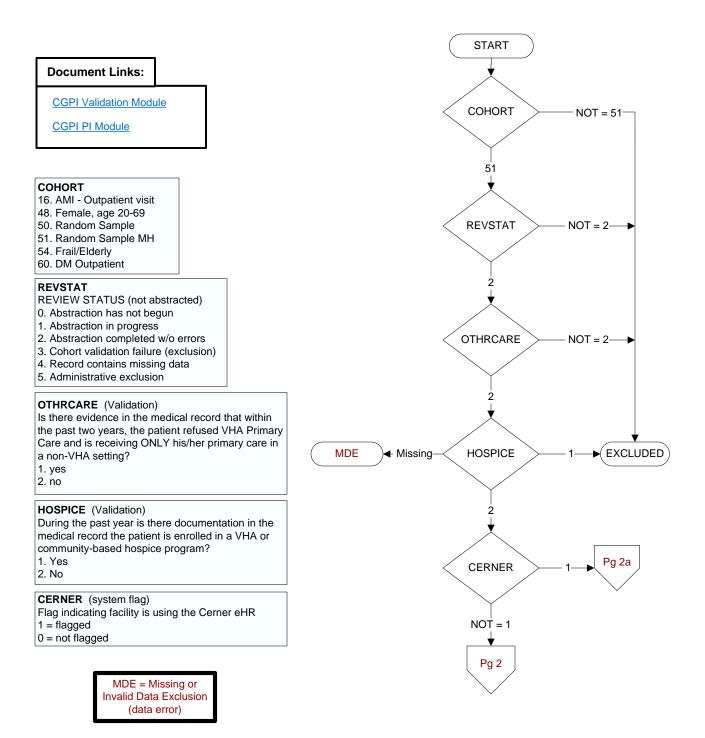

## TOBSCRN18 (PI)

During the past year was the patient screened for tobacco use by an acceptable provider using the **National Clinical Reminder for Tobacco Use**?

1. Yes 2. No

98. Patient declined to answer National Clinical Reminder for Tobacco Use screening questions

## TOBSCRN1 (PI)

Enter the response to Tobacco Use Screening question #1 "Do you smoke cigarettes, or use tobacco every day, some days, or not at all?"

- 1. Every Day
- 2. Some Days
- 3. Not at all

## TOBSCRN18C (PI)

During the past year, was the patient screened for tobacco use by an acceptable provider?

- 1. Yes
- 2. No

98. Patient declined to answer screening questions

## POSTOBSCRNC (PI)

Was the tobacco screening done on (computer to display tobscrndtc) positive for tobacco use?

1. Yes 2. No