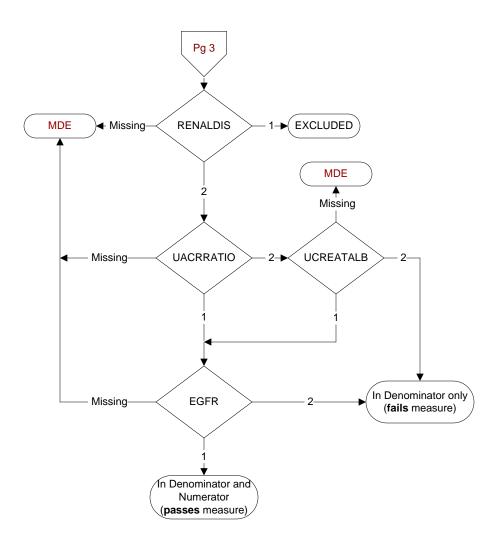

## RENALDIS (DM)

At any time prior to or on (computer to display stdyend) is there documentation in the medical record of any one of the following:

- End stage renal disease (ESRD)
- Dialysis
- 1. Yes
- 2. No

## **UACRRATIO** (Shared)

During the past year, was a urine albumin-creatinine ratio (uACR) documented in the medical record?

- 1. Yes
- 2. No

## UCREATALB (Shared)

During the past year is there documentation in the medical record of a <u>urine creatinine</u> test within 4 days prior to or after a <u>urine albumin</u> or microalbumin test?

- 1. Yes
- 2. No

## EGFR (Shared)

During the past year is there documentation in the medical record of an estimated glomerular filtration rate (eGFR)?

- 1. Yes
- 2. No