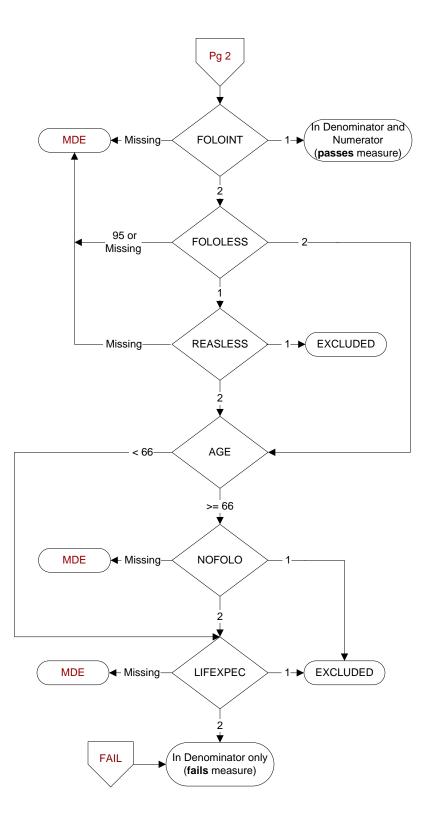

# FOLOINT

Does the colonoscopy report contain documentation of a recommended follow-up interval of at <u>least 10 years</u> for a repeat colonoscopy?

- 1. Yes
- 2. No

## **FOLOLESS**

Does the colonoscopy report document a recommended follow-up interval of <u>less than</u>

- 10 years for a repeat colonoscopy?
- 1. Yes
- 2. No

#### **REASLESS**

Is there physician/APN/PA documentation of a medical reason for a recommended follow-up interval of less than 10 years for a repeat colonoscopy?

- 1. Yes
- 2. No

#### **NOFOLO**

Did the physician/APN/PA document in the colonoscopy report that a follow-up colonoscopy is NOT needed or recommended?

- 1. Yes
- 2. No

### LIFEEXPEC

At any time prior to and including (if colodone = 1, computer display colondt or if colodone = 2, display othcoldt), did a physician/APN/PA document that patient's life expectancy is less than 10 years?

- 1. Yes
- 2. No