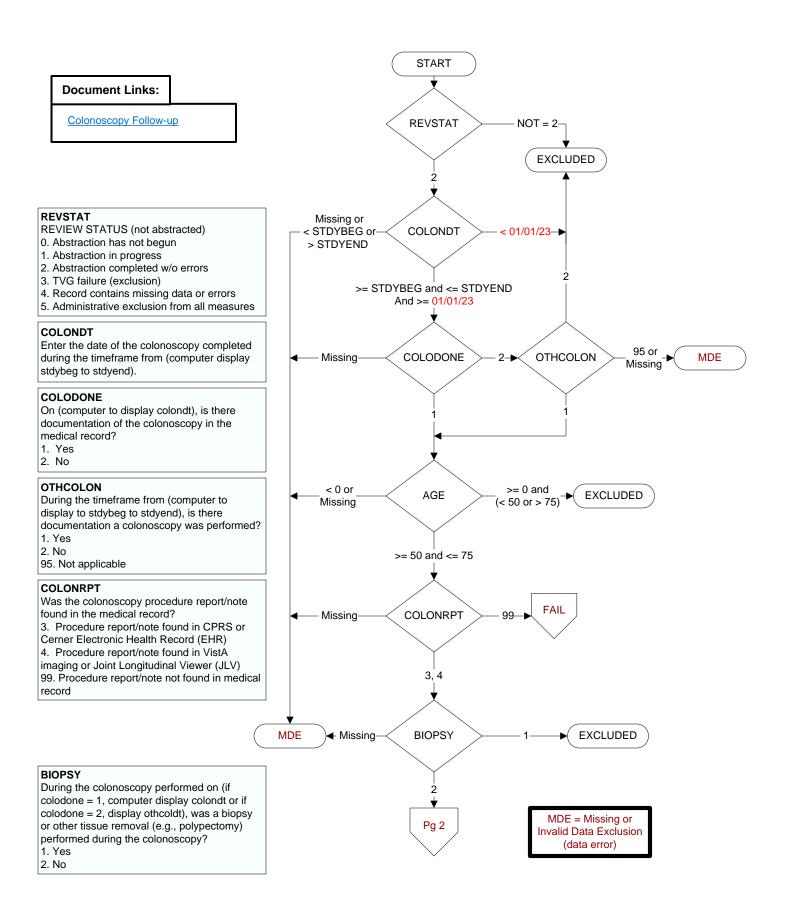

# FOLOINT

Does the colonoscopy report contain documentation of a recommended follow-up interval of at <u>least 10 years</u> for a repeat colonoscopy?

- 1. Yes
- 2. No

## **FOLOLESS**

Does the colonoscopy report document a recommended follow-up interval of <u>less than</u>

- 10 years for a repeat colonoscopy?
- 1. Yes
- 2. No

#### **REASLESS**

Is there physician/APN/PA documentation of a medical reason for a recommended follow-up interval of less than 10 years for a repeat colonoscopy?

- 1. Yes
- 2. No

#### **NOFOLO**

Did the physician/APN/PA document in the colonoscopy report that a follow-up colonoscopy is NOT needed or recommended?

- 1. Yes
- 2. No

### LIFEEXPEC

At any time prior to and including (if colodone = 1, computer display colondt or if colodone = 2, display othcoldt), did a physician/APN/PA document that patient's life expectancy is less than 10 years?

- 1. Yes
- 2. No