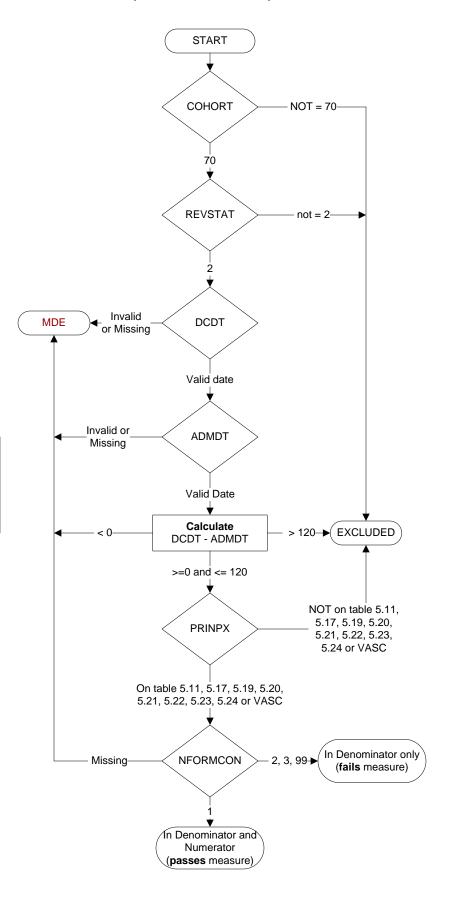

## **Document Links:**

**Global Measures Instrument** 

COHORT (rcvd on pull list)

70 = Global Measures

### REVSTAT

REVIEW STATUS (not abstracted)

- 0. Abstraction has not begun
- 1. Abstraction in progress
- 2. Abstraction completed w/o errors
- 3. TVG failure (exclusion)
- 4. Record contains missing data
- 5. Administrative exclusion from all measures

### **ADMDT** (GM) Admission date:

# DTDC (GM)

Discharge Date

## PRINPX (GM)

Enter the ICD-10-PCS principal procedure code and date the procedure was performed

### NFORMCON (GM)

Does the medical record contain an informed consent form that is dated 0-60 days prior to the procedure?

- 1. contains form dated 0 60 days prior to procedure
- 2. contains form but dates outside parameters
- 3. contains form, not dated
- 99. no informed consent form in medical record

MDE = Missing or Invalid Data Exclusion (data error)