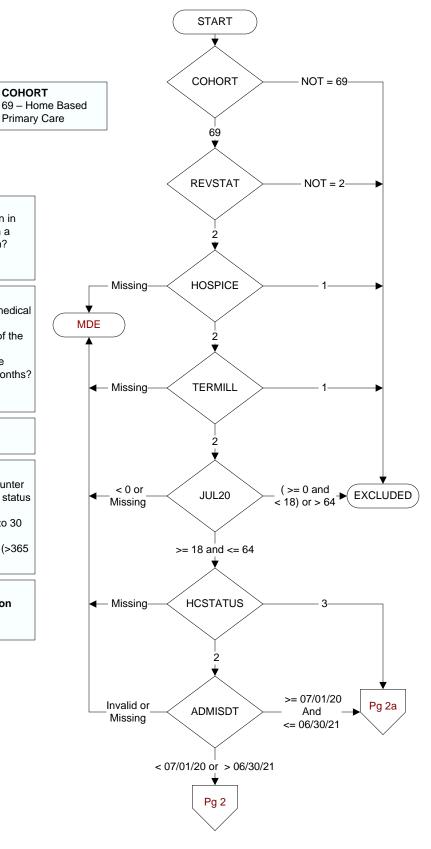

#### REVSTAT

REVIEW STATUS (not abstracted)

- 0. Abstraction has not begun
- 1. Abstraction in progress
- 2. Abstraction completed w/o errors
- 3. Cohort validation failure (exclusion)
- 4. Record contains missing data
- 5. Administrative Exclusion

### HOSPICE

During the past year is there documentation in the medical record the patient is enrolled in a VHA or community-based hospice program?

- 1. Yes
- 2. No

### TERMILL

Is <u>one</u> of the following documented in the medical record?

- The patient has a diagnosis of cancer of the liver, pancreas, or esophagus
- On the problem list it is documented the patient's life expectancy is less than 6 months?
- 1. Yes
- 2. No

### JUL20

Calculated field: (07/01/20 - BIRTHDT).

# HCSTATUS (HBPC)

Counting from the most recent HBPC encounter within the study interval, enter the patient's status in regard to HBPC admission:

- 2. HBPC admission greater than or equal to 30 days but less than or equal to 1 year
- 3. HBPC admission greater than one year (>365 days from the admission date)

# ADMISDT (HBPC)

Enter the HBPC admission date. Admission date is date of the progress note documenting admission.

MDE = Missing or Invalid Data Exclusion (data error)