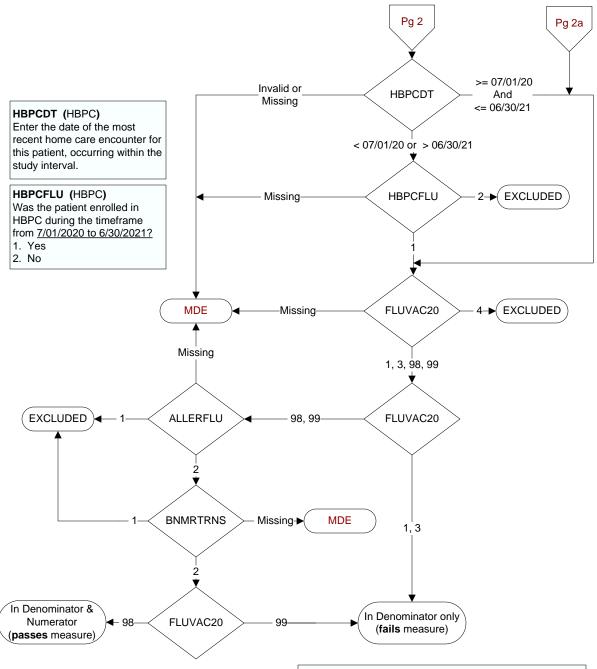

# ADMISDT (HBPC)

Enter the HBPC admission date. Admission date is date of the progress note documenting admission.

MDE = Missing or Invalid Data Exclusion (data error)

### FLUVAC20

During the period from (computer display 7/01/2020 to (pulldt or <= stdyend if stdyend > pulldt)), did the patient receive influenza vaccination?

- 1. received vaccination from VHA
- 3. received vaccination from private sector provider
- 4. patient's only visit during immunization period preceded

availability of vaccine

- 98. patient refused vaccination
- 99. no documentation patient received vaccination

## ALLERFLU

Is one of the following documented in the medical record?

- Previous severe allergic reaction to any component of the influenza vaccine, or after a previous dose of any influenza vaccine
- · History of Guillain-Barre Syndrome
- 1. Yes
- 2. No

#### BNMRTRNS

Is there documentation in the medical record the patient had a bone marrow transplant during the past year?

- 1. Yes
- 2. No