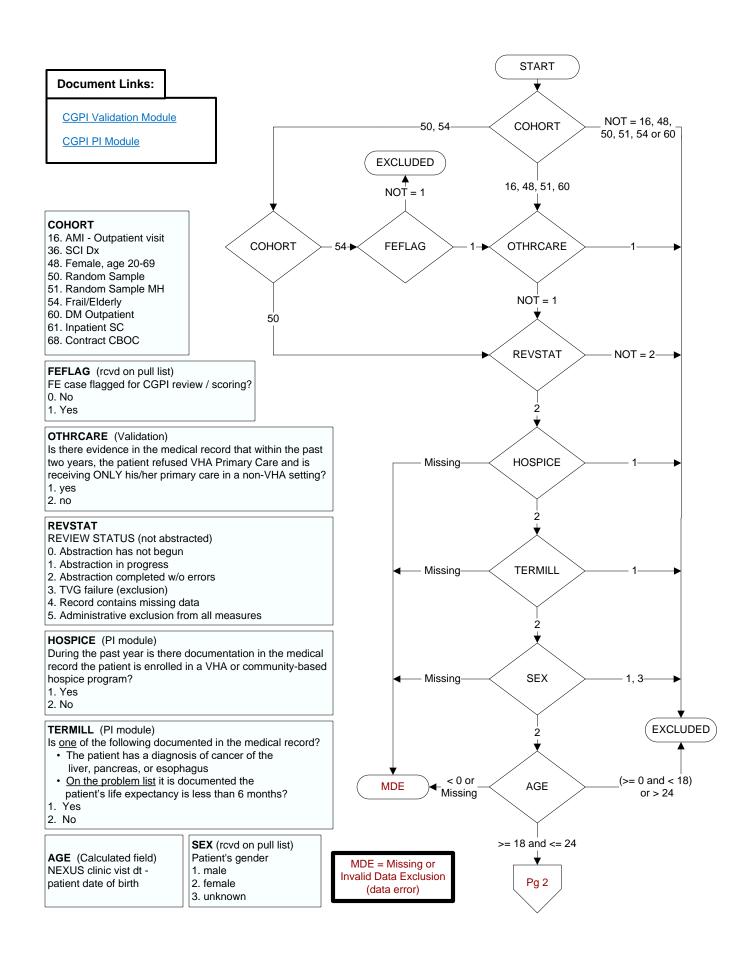

-1 = Yes

0 = No

## CHLAMTST (PI)

Does the medical record contain the report of a chlamydia test performed for this patient within the past year?

- 1. Chlamydia test performed by VHA
- 3. Chlamydia test performed by private sector provider
- 98. Patient refused all chlamydia tests
- 99. No documentation a chlamydia test was performed

## RETMED (PI)

During the time frame from (computer to enter prgtstdt to prgtstdt + 6 days) is there documentation of a prescription for a retinoid medication?

- 1. Yes
- 2. No

EXCLUDED

## DXRAY (PI)

During the time frame from (computer to enter prgtstdt to prgtstdt + 6 days) is there documentation of a diagnostic x-ray performed?

- 1. Yes
- 2. No