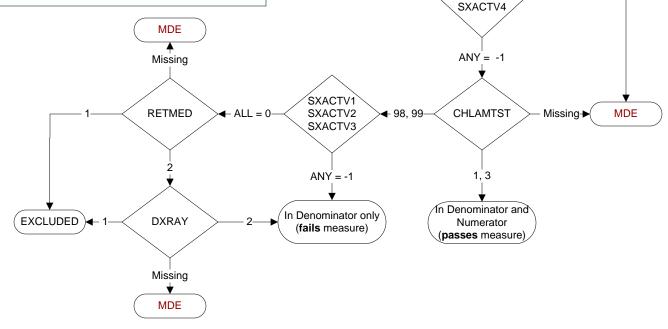

ANY = Missing

Or

ALL = 0

ALL = 0

Pg 2

SXACTV'

SXACTV2

SXACTV3

SXACTV4

SXACTV99

NONE = Missing and ANY = -1

SXACTV99

0

SXACTV1 SXACTV2

SXACTV3

Is there documentation in the medical record of any of the following during the past year?

Indicate all that apply:

**SXACTV1**. Prescription for contraceptives

SXACTV2. Pregnancy

SXACTV3. Documentation the patient is sexually active

**SXACTV4**. Pregnancy test performed

**SXACTV99.** None of the above documented during the past year

-1 = Yes

0 = No

## CHLAMTST (PI)

Does the medical record contain the report of a chlamydia test performed for this patient within the past year?

- 1. Chlamydia test performed by VHA
- 3. Chlamydia test performed by private sector provider
- 98. Patient refused all chlamydia tests
- 99. No documentation a chlamydia test was performed

## RETMED (PI)

During the time frame from (computer to enter prgtstdt to prgtstdt + 6 days) is there documentation of a prescription for a retinoid medication?

- 1. Yes
- 2. No

EXCLUDED

## DXRAY (PI)

During the time frame from (computer to enter prgtstdt to prgtstdt + 6 days) is there documentation of a diagnostic x-ray performed?

- 1. Yes
- 2. No