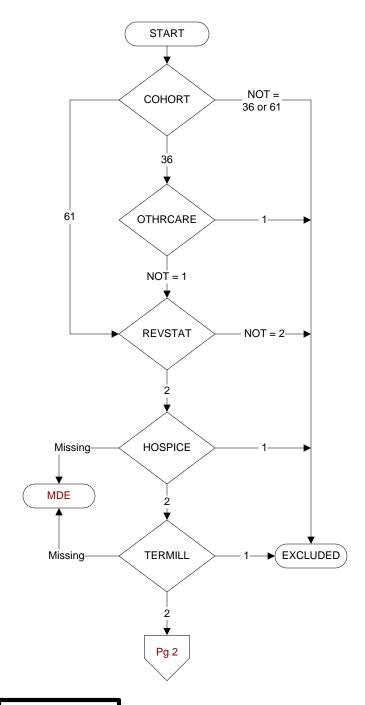

### COHORT

16. AMI - Outpatient visit

36. SCI Dx

48. Female, age 20-69

50. Random Sample

51. Random Sample MH

54. Frail/Elderly

60. DM Outpatient

61. Inpatient SCI

68. Contract CBOC

## **OTHRCARE** (Validation)

Is there evidence in the medical record that within the past two years, the patient refused VHA Primary Care and is receiving ONLY his/her primary care in a non-VHA setting?

1. yes

2. no

### **REVSTAT**

REVIEW STATUS (not abstracted)

- 0. Abstraction has not begun
- 1. Abstraction in progress
- 2. Abstraction completed w/o errors
- 3. TVG failure (exclusion)
- 4. Record contains missing answers
- 5. Administrative exclusion from all measures

# HOSPICE (PI module)

During the past year is there documentation in the medical record the patient is enrolled in a VHA or community-based hospice program?

1. Yes

2. No

### TERMILL (PI module)

Is one of the following documented in the medical record?

- The patient has a diagnosis of cancer of the liver, pancreas, or esophagus
- On the problem list it is documented the patient's life expectancy is less than 6 months?
- 1. Yes
- 2. No

MDE = Missing or Invalid Data Exclusion (data error)