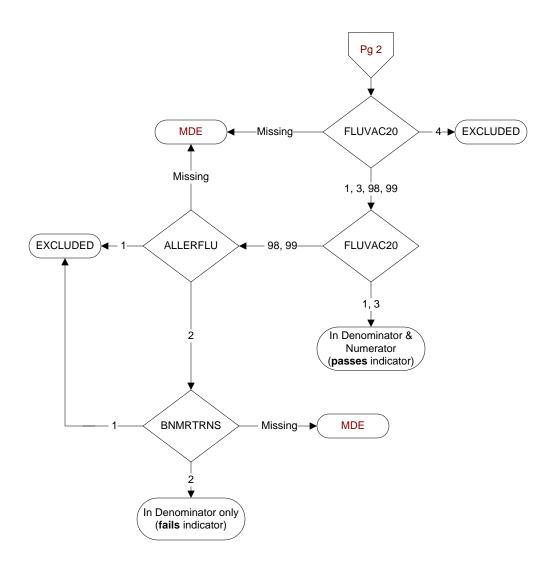

## FLUVAC20 (PI Module)

During the period from (computer display 7/01/2020 to (pulldt or <= stdyend if stdyend > pulldt)), did the patient receive influenza vaccination?

- 1. received vaccination from VHA
- 3. received vaccination from private sector provider
- patient's only visit during immunization period preceded availability of vaccine
- 98. patient refused vaccination
- 99. no documentation patient received vaccination

# ALLERFLU (PI Module)

Is one of the following documented in the medical record?

- Previous severe allergic reaction to any component of the influenza vaccine, or after a previous dose of any influenza vaccine
- · History of Guillain-Barre Syndrome
- 1. Yes
- 2. No

## BNMRTRNS

During the past year is there documentation in the medical record the patient had a bone marrow transplant?

- 1. Yes
- 2. No