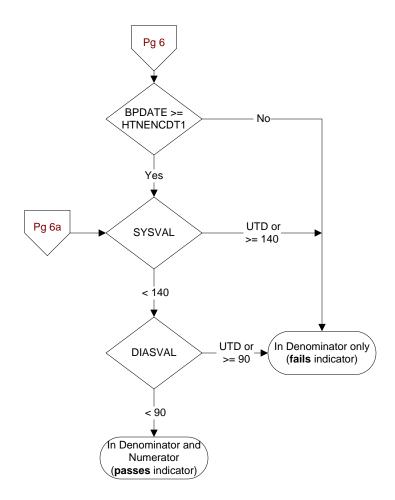

## **DEMEDS** (Validation)

Is there physician, APN, PA or pharmacist documentation in the medical record the patient has an active prescription for a dementia medication?

- 1. Yes
- 2. No

VHABPS (systolic value)
VHABPD (diastolic value)
(Core Module)
Enter the patient's blood pressure measured most recently at a VHA encounter within the past year.

(Exclude BP taken in ED, Ambulatory Surgery, Urgent Care visit, or during an inpatient admission)

**BP1DT** (Core Module) Enter the date this blood pressure was measured. CCBPS (systolic value) CCBPD (diastolic value)

(Core Module)

Enter the most recent blood pressure documented in the record by Care Coordination (CC/H).

**CCBPDT** (Core Module)

Enter the date this blood pressure was measured.