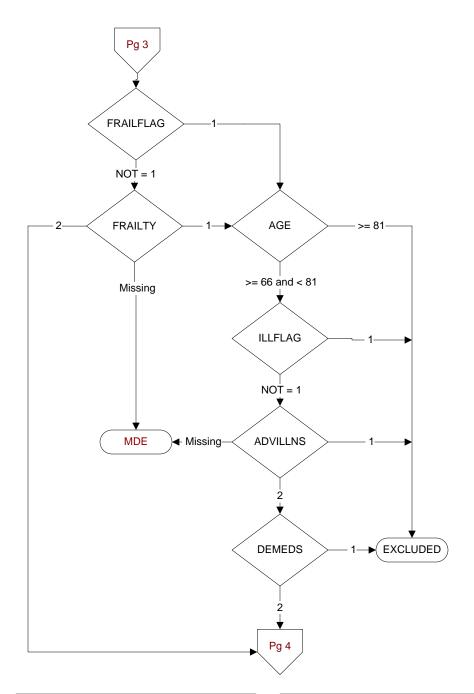

**FRAILFLAG** (rcvd on pull list) Patient flagged for frailty

## FRAILTY (Validation module)

During the past year, is there documentation in the medical record the patient has any condition/ diagnosis consistent with frailty?

- 1. Yes
- 2. No

ILLFLAG (rcvd on pull list)
Patient flagged for advanced illness

## ADVILLNS (Validation)

Is there documentation in the medical record the patient has an active condition/diagnosis considered an advanced illness?

- 1. Yes
- 2. No

## **DEMEDS** (Validation)

Is there physician, APN, PA or pharmacist documentation in the medical record the patient has an active prescription for a dementia medication?

- 1. Yes
- 2. No

VHABPS (systolic value)
VHABPD (diastolic value)
(Core Module)
Enter the patient's blood pressure measured most recently at a VHA encounter within the past year.