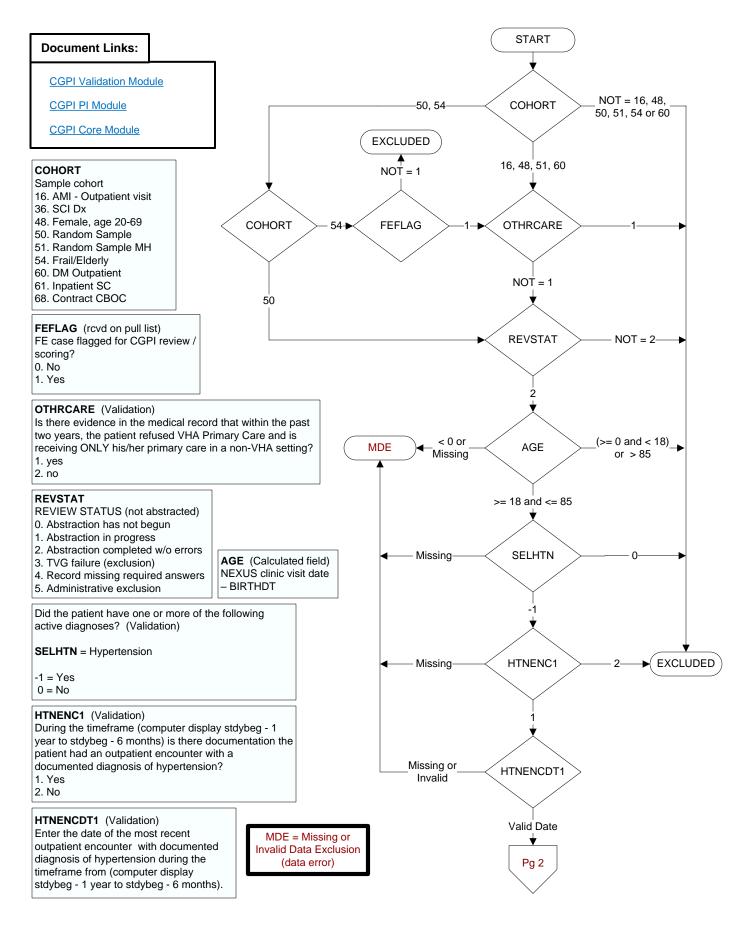

**FRAILFLAG** (rcvd on pull list) Patient flagged for frailty

## FRAILTY (Validation module)

During the past year, is there documentation in the medical record the patient has any condition/ diagnosis consistent with frailty?

- 1. Yes
- 2. No

ILLFLAG (rcvd on pull list)
Patient flagged for advanced illness

## ADVILLNS (Validation)

Is there documentation in the medical record the patient has an active condition/diagnosis considered an advanced illness?

- 1. Yes
- 2. No

## **DEMEDS** (Validation)

Is there physician, APN, PA or pharmacist documentation in the medical record the patient has an active prescription for a dementia medication?

- 1. Yes
- 2. No

VHABPS (systolic value)
VHABPD (diastolic value)
(Core Module)
Enter the patient's blood pressure measured most recently at a VHA encounter within the past year.