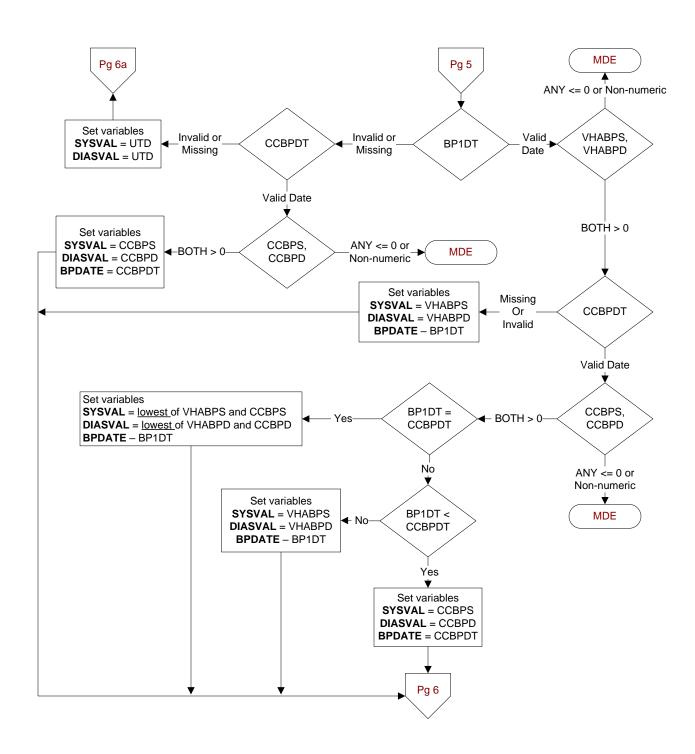

## **DEMEDS** (Validation)

Is there physician, APN, PA or pharmacist documentation in the medical record the patient has an active prescription for a dementia medication?

- 1. Yes
- 2. No

VHABPS (systolic value)
VHABPD (diastolic value)
(Core Module)
Enter the patient's blood pressure measured most recently at a VHA encounter within the past year.

(Exclude BP taken in ED, Ambulatory Surgery, Urgent Care visit, or during an inpatient admission)

**BP1DT** (Core Module) Enter the date this blood pressure was measured. CCBPS (systolic value) CCBPD (diastolic value)

(Core Module)

Enter the most recent blood pressure documented in the record by Care Coordination (CC/H).

**CCBPDT** (Core Module)

Enter the date this blood pressure was measured.