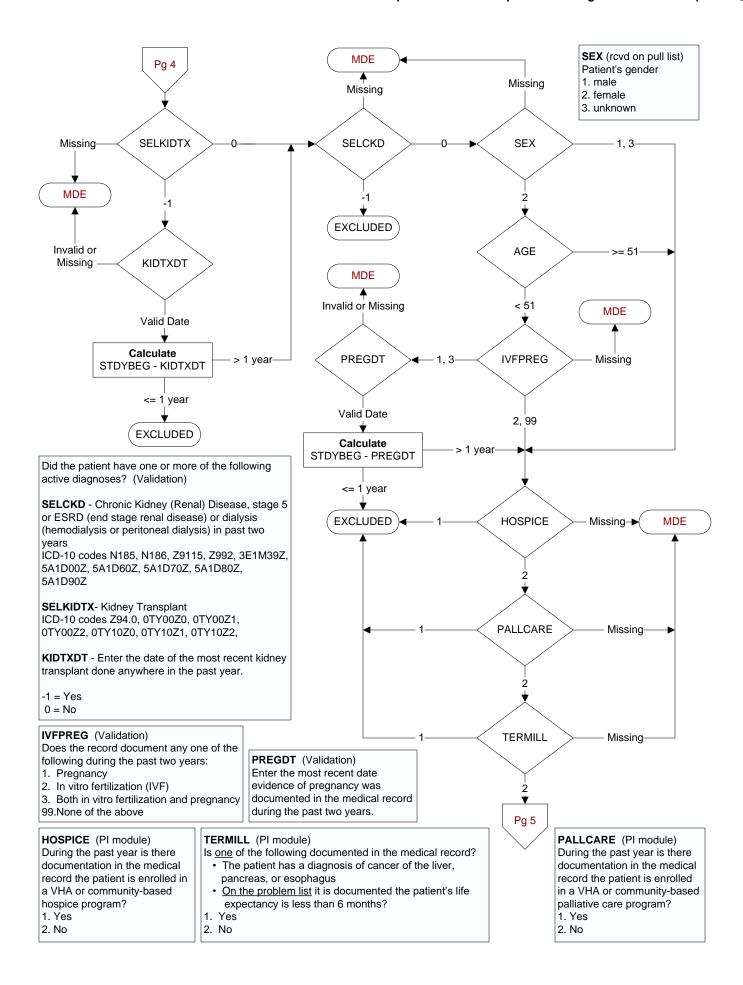

**FRAILFLAG** (rcvd on pull list) Patient flagged for frailty

## FRAILTY (Validation module)

During the past year, is there documentation in the medical record the patient has any condition/ diagnosis consistent with frailty?

- 1. Yes
- 2. No

ILLFLAG (rcvd on pull list)
Patient flagged for advanced illness

## ADVILLNS (Validation)

Is there documentation in the medical record the patient has an active condition/diagnosis considered an advanced illness?

- 1. Yes
- 2. No

## **DEMEDS** (Validation)

Is there physician, APN, PA or pharmacist documentation in the medical record the patient has an active prescription for a dementia medication?

- 1. Yes
- 2. No





VHABPS (systolic value)
VHABPD (diastolic value)
(Core Module)
Enter the patient's blood pressure measured most recently at a VHA encounter within the past year.

(Exclude BP taken in ED, Ambulatory Surgery, Urgent Care visit, or during an inpatient admission)

**BP1DT** (Core Module) Enter the date this blood pressure was measured. CCBPS (systolic value) CCBPD (diastolic value)

(Core Module)

Enter the most recent blood pressure documented in the record by Care Coordination (CC/H).

**CCBPDT** (Core Module)

Enter the date this blood pressure was measured.