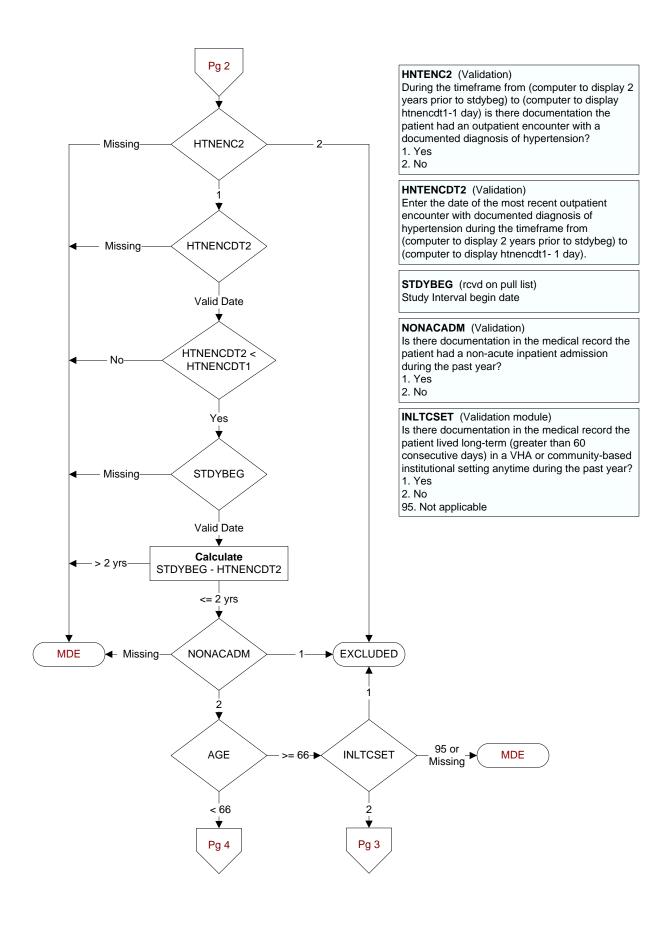

**FRAILFLAG** (rcvd on pull list) Patient flagged for frailty

## FRAILTY (Validation module)

During the past year, is there documentation in the medical record the patient has any condition/ diagnosis consistent with frailty?

- 1. Yes
- 2. No

ILLFLAG (rcvd on pull list)
Patient flagged for advanced illness

## ADVILLNS (Validation)

Is there documentation in the medical record the patient has an active condition/diagnosis considered an advanced illness?

- 1. Yes
- 2. No

## **DEMEDS** (Validation)

Is there physician, APN, PA or pharmacist documentation in the medical record the patient has an active prescription for a dementia medication?

- 1. Yes
- 2. No

VHABPS (systolic value)
VHABPD (diastolic value)
(Core Module)
Enter the patient's blood pressure measured most recently at a VHA encounter within the past year.