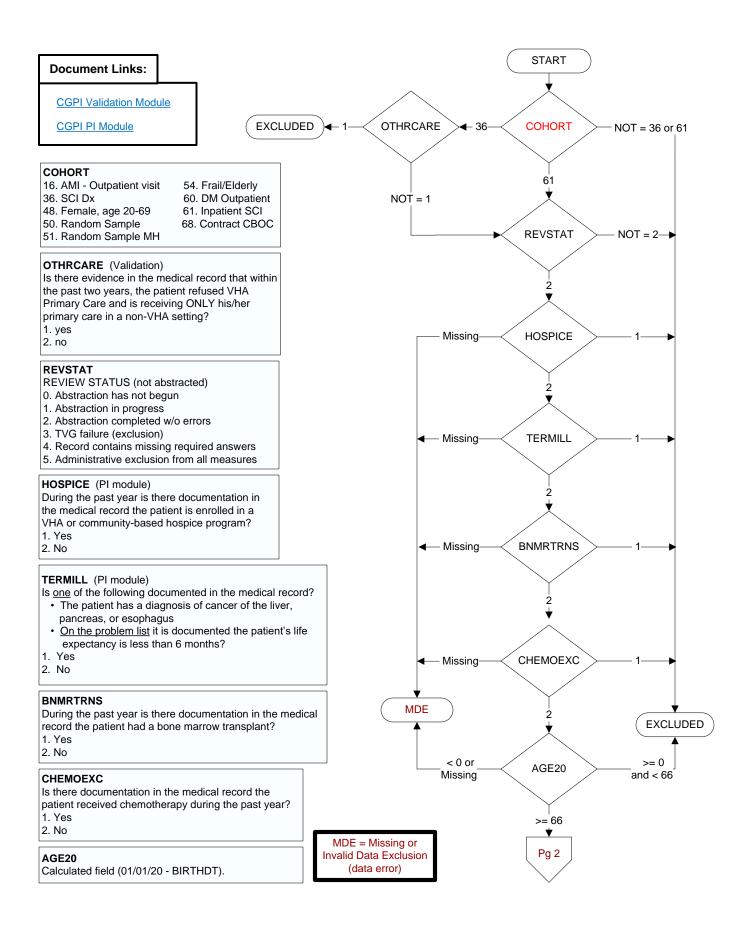

## **IMMCOMP** (PI Module) At any time in the patient's history through (computer to display stdyend) is there documentation of any of the following in the medical record? Immunocompromising conditions • Anatomic or functional asplenia Sickle cell disease and HB-S disease Cerebrospinal fluid leak(s) • Cochlear implant(s) 1. Yes 2. No **PPSVVAC** (PI Module) PNEURXN (PI Module) At any time, not later than the study end date, did the veteran receive the PPSV23 Is there documentation in the medical (or pneumococcal) vaccination, either as an inpatient or outpatient? record of a prior anaphylactic reaction 1. received PPSV23 (or pneumococcal) vaccination from VHA to a pneumococcal vaccine? 3. received PPSV23 (or pneumococcal) vaccination from private sector provider 1. Yes 98. patient refused PPSV23 (or pneumococcal) vaccination 2. No 99. no documentation patient received PPSV23 (or pneumococcal) vaccination