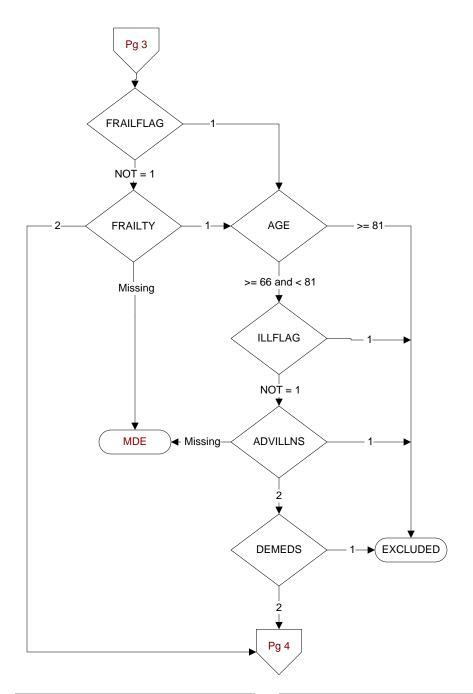

**FRAILFLAG** (rcvd on pull list) Patient flagged for frailty

## FRAILTY (Validation module)

During the past year, is there documentation in the medical record the patient has any condition/ diagnosis consistent with frailty?

- 1. Yes
- 2. No

## ILLFLAG (rcvd on pull list) Patient flagged for advanced illness

## ADVILLNS (Validation)

Is there documentation in the medical record the patient has an active condition/diagnosis considered an advanced illness?

- 1. Yes
- 2. No

## **DEMEDS** (Validation)

Is there physician, APN, PA or pharmacist documentation in the medical record the patient has an active prescription for a dementia medication?

- 1. Yes
- 2. No

VHABPS (systolic value) VHABPD (diastolic value) CCBPS (systolic value) (Core Module) Enter the patient's blood pressure measured most recently **CCBPD** (diastolic value) at a VHA encounter within the past year. (Core Module) Enter the most recent blood pressure documented in (Exclude BP taken in ED, Ambulatory Surgery, Urgent Care the record by Care Coordination (CC/H). visit, or during an inpatient admission) BP1DT (Core Module) **CCBPDT** (Core Module) Enter the date this blood pressure was measured. Enter the date this blood pressure was measured.