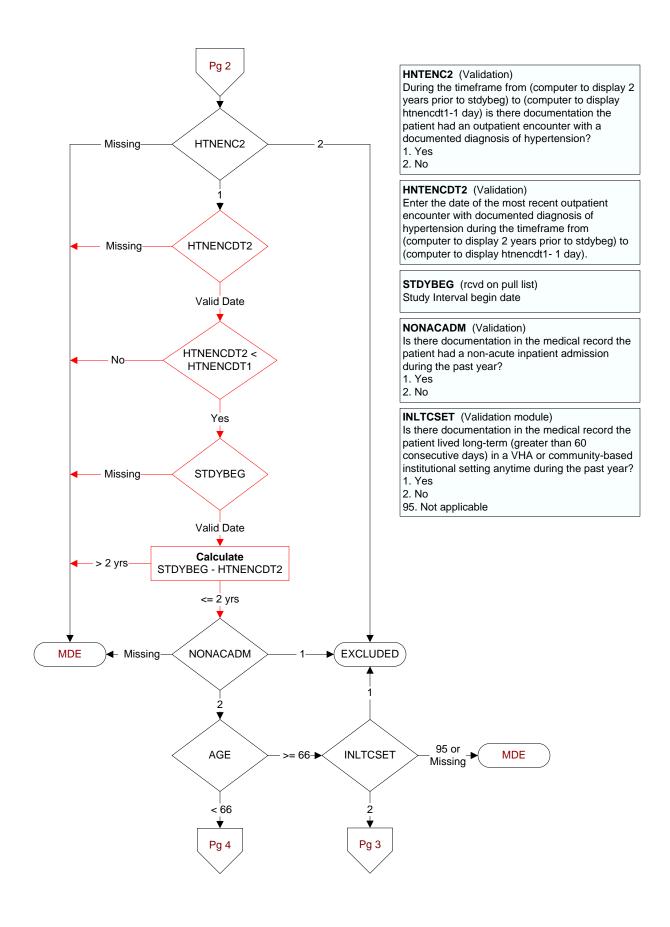

**FRAILFLAG** (rcvd on pull list) Patient flagged for frailty

## FRAILTY (Validation module)

During the past year, is there documentation in the medical record the patient has any condition/ diagnosis consistent with frailty?

- 1. Yes
- 2. No

## ILLFLAG (rcvd on pull list) Patient flagged for advanced illness

## ADVILLNS (Validation)

Is there documentation in the medical record the patient has an active condition/diagnosis considered an advanced illness?

- 1. Yes
- 2. No

## **DEMEDS** (Validation)

Is there physician, APN, PA or pharmacist documentation in the medical record the patient has an active prescription for a dementia medication?

- 1. Yes
- 2. No

VHABPS (systolic value) VHABPD (diastolic value) CCBPS (systolic value) (Core Module) Enter the patient's blood pressure measured most recently **CCBPD** (diastolic value) at a VHA encounter within the past year. (Core Module) Enter the most recent blood pressure documented in (Exclude BP taken in ED, Ambulatory Surgery, Urgent Care the record by Care Coordination (CC/H). visit, or during an inpatient admission) BP1DT (Core Module) **CCBPDT** (Core Module) Enter the date this blood pressure was measured. Enter the date this blood pressure was measured.