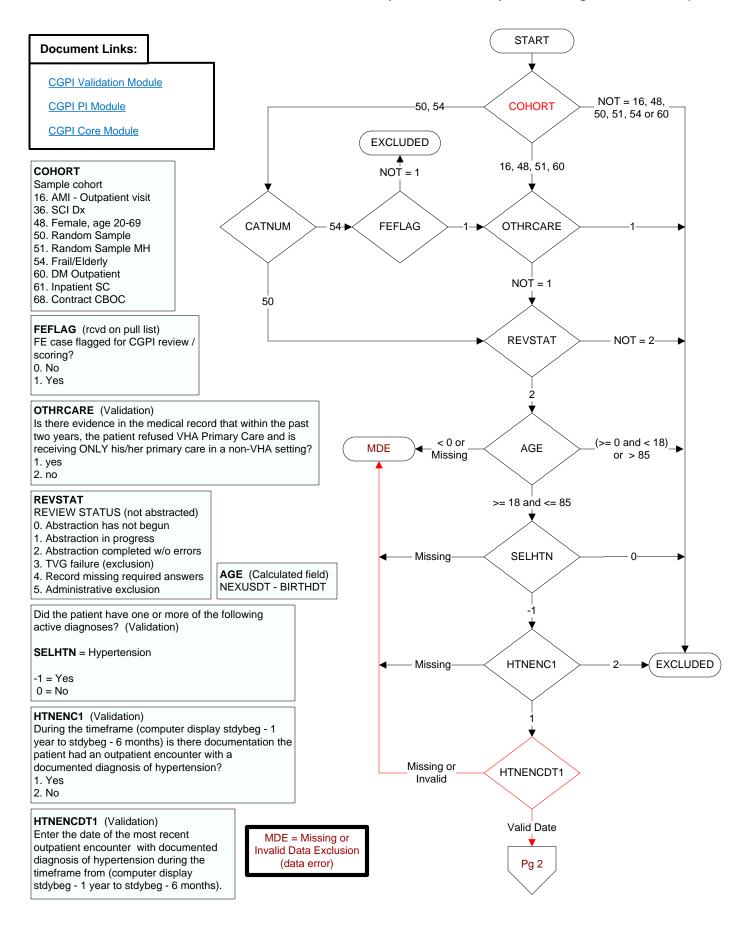

**FRAILFLAG** (rcvd on pull list) Patient flagged for frailty

## FRAILTY (Validation module)

During the past year, is there documentation in the medical record the patient has any condition/ diagnosis consistent with frailty?

- 1. Yes
- 2. No

## ILLFLAG (rcvd on pull list) Patient flagged for advanced illness

## ADVILLNS (Validation)

Is there documentation in the medical record the patient has an active condition/diagnosis considered an advanced illness?

- 1. Yes
- 2. No

## **DEMEDS** (Validation)

Is there physician, APN, PA or pharmacist documentation in the medical record the patient has an active prescription for a dementia medication?

- 1. Yes
- 2. No

VHABPS (systolic value) VHABPD (diastolic value) CCBPS (systolic value) (Core Module) Enter the patient's blood pressure measured most recently **CCBPD** (diastolic value) at a VHA encounter within the past year. (Core Module) Enter the most recent blood pressure documented in (Exclude BP taken in ED, Ambulatory Surgery, Urgent Care the record by Care Coordination (CC/H). visit, or during an inpatient admission) BP1DT (Core Module) **CCBPDT** (Core Module) Enter the date this blood pressure was measured. Enter the date this blood pressure was measured.