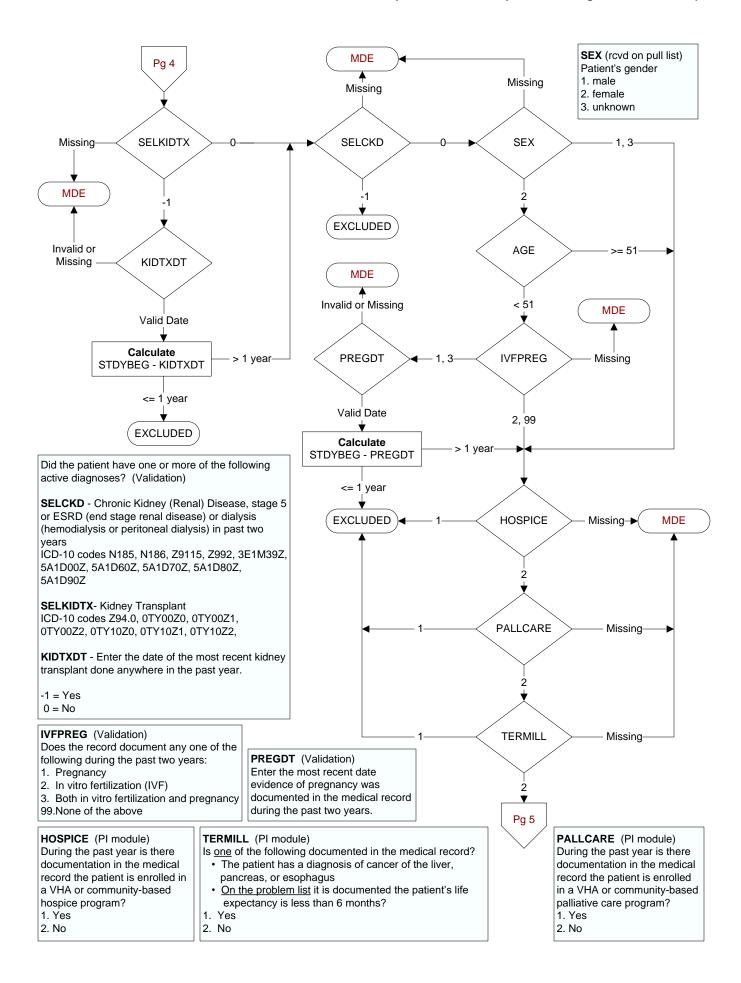

**FRAILFLAG** (rcvd on pull list) Patient flagged for frailty

## FRAILTY (Validation module)

During the past year, is there documentation in the medical record the patient has any condition/ diagnosis consistent with frailty?

- 1. Yes
- 2. No

## ILLFLAG (rcvd on pull list) Patient flagged for advanced illness

## ADVILLNS (Validation)

Is there documentation in the medical record the patient has an active condition/diagnosis considered an advanced illness?

- 1. Yes
- 2. No

## **DEMEDS** (Validation)

Is there physician, APN, PA or pharmacist documentation in the medical record the patient has an active prescription for a dementia medication?

- 1. Yes
- 2. No





VHABPS (systolic value) VHABPD (diastolic value) CCBPS (systolic value) (Core Module) Enter the patient's blood pressure measured most recently **CCBPD** (diastolic value) at a VHA encounter within the past year. (Core Module) Enter the most recent blood pressure documented in (Exclude BP taken in ED, Ambulatory Surgery, Urgent Care the record by Care Coordination (CC/H). visit, or during an inpatient admission) BP1DT (Core Module) **CCBPDT** (Core Module) Enter the date this blood pressure was measured. Enter the date this blood pressure was measured.