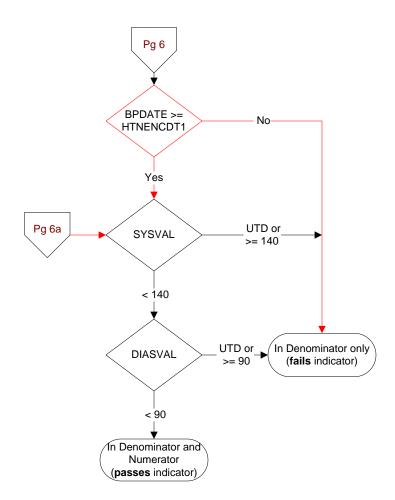

## **DEMEDS** (Validation)

Is there physician, APN, PA or pharmacist documentation in the medical record the patient has an active prescription for a dementia medication?

- 1. Yes
- 2. No

VHABPS (systolic value) VHABPD (diastolic value) CCBPS (systolic value) (Core Module) Enter the patient's blood pressure measured most recently **CCBPD** (diastolic value) at a VHA encounter within the past year. (Core Module) Enter the most recent blood pressure documented in (Exclude BP taken in ED, Ambulatory Surgery, Urgent Care the record by Care Coordination (CC/H). visit, or during an inpatient admission) BP1DT (Core Module) **CCBPDT** (Core Module) Enter the date this blood pressure was measured. Enter the date this blood pressure was measured.