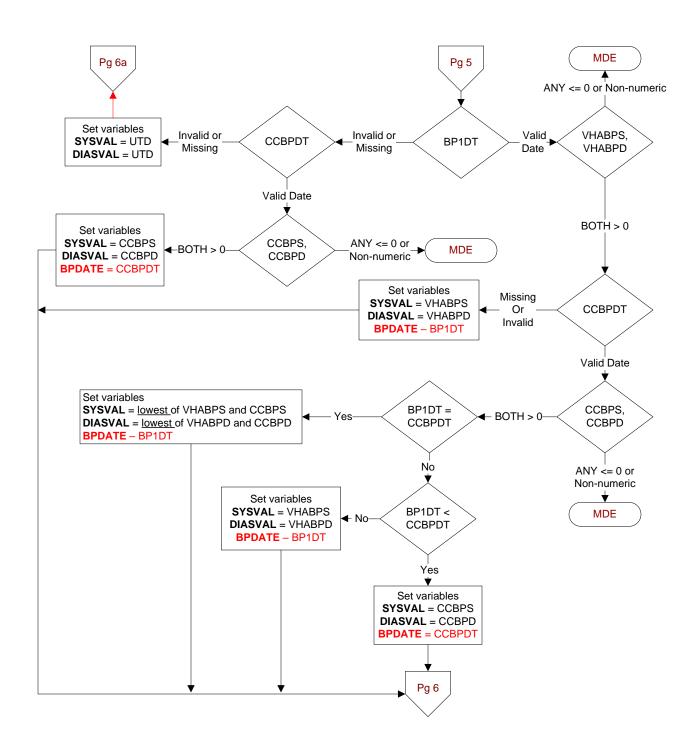

## **DEMEDS** (Validation)

Is there physician, APN, PA or pharmacist documentation in the medical record the patient has an active prescription for a dementia medication?

- 1. Yes
- 2. No

VHABPS (systolic value) VHABPD (diastolic value) CCBPS (systolic value) (Core Module) Enter the patient's blood pressure measured most recently **CCBPD** (diastolic value) at a VHA encounter within the past year. (Core Module) Enter the most recent blood pressure documented in (Exclude BP taken in ED, Ambulatory Surgery, Urgent Care the record by Care Coordination (CC/H). visit, or during an inpatient admission) BP1DT (Core Module) **CCBPDT** (Core Module) Enter the date this blood pressure was measured. Enter the date this blood pressure was measured.