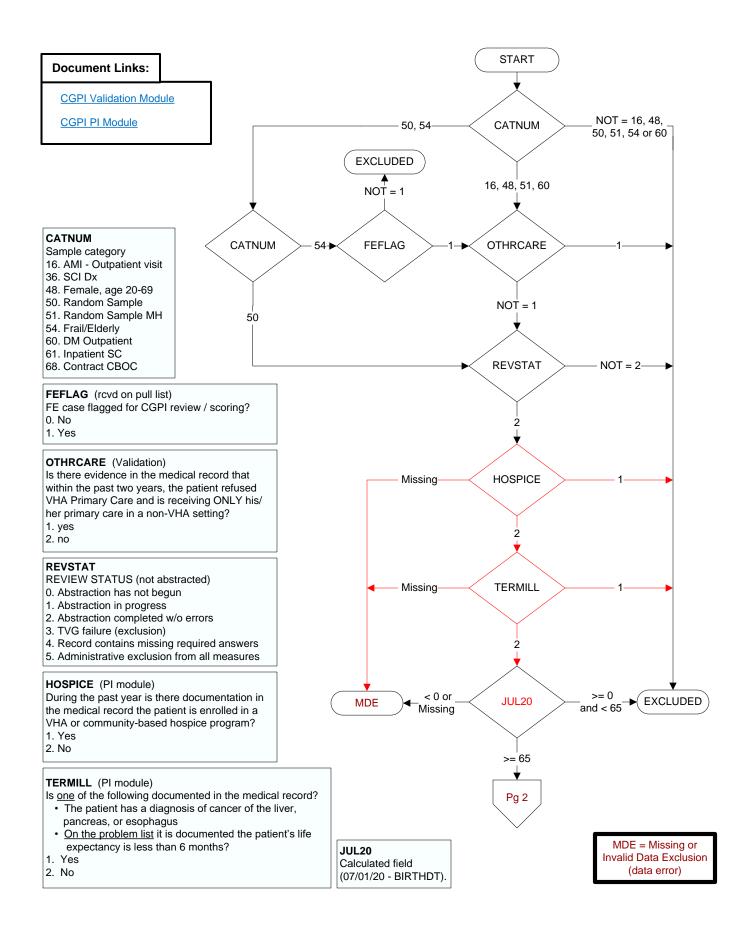

## FLUVAC20 (PI Module)

During the period from (computer display 7/01/2020 to (pulldt or <= stdyend if stdyend > pulldt)), did the patient receive influenza vaccination?

- 1. received vaccination from VHA
- 3. received vaccination from private sector provider
- 4. patient's only visit during immunization period preceded availability of vaccine
- 98. patient refused vaccination
- 99. no documentation patient received vaccination

## ALLERFLU (PI Module)

Is one of the following documented in the medical record?

- Previous severe allergic reaction to any component of the influenza vaccine, or after a previous dose of any influenza vaccine
- · History of Guillain-Barre Syndrome
- 1. Yes
- 2. No

## **BNMRTRNS** (PI module)

Is there documentation in the medical record the patient had a