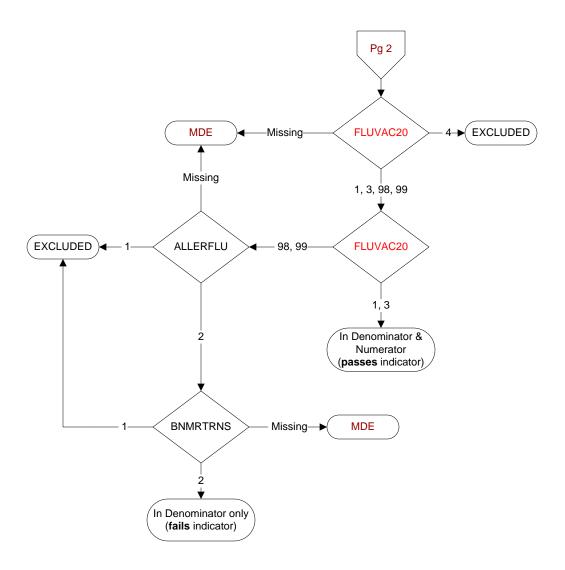

## FLUVAC20 (PI Module)

During the period from (computer display 7/01/2020 to (pulldt or <= stdyend if stdyend > pulldt)), did the patient receive influenza vaccination?

- 1. received vaccination from VHA
- 3. received vaccination from private sector provider
- 4. patient's only visit during immunization period preceded availability of vaccine
- 98. patient refused vaccination
- 99. no documentation patient received vaccination

## ALLERFLU (PI Module)

Is one of the following documented in the medical record?

- Previous severe allergic reaction to any component of the influenza vaccine, or after a previous dose of any influenza vaccine
- · History of Guillain-Barre Syndrome
- 1. Yes
- 2. No

## **BNMRTRNS** (PI module)

Is there documentation in the medical record the patient had a bone marrow transplant during the past year?

- 1. Yes
- 2. No