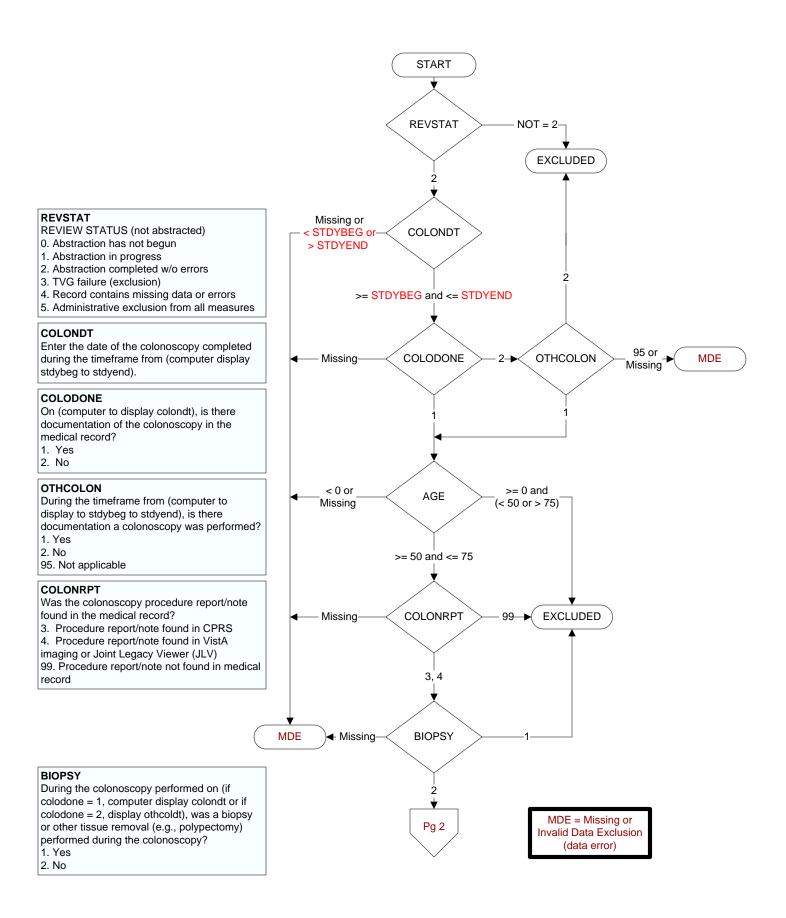

### FOLOINT

Does the colonoscopy report contain documentation of a recommended follow-up interval of at <u>least 10 years</u> for a repeat colonoscopy?

- 1. Yes
- 2. No

### **FOLOLESS**

Does the colonoscopy report document a recommended follow-up interval of <u>less than</u> <u>10 years</u> for a repeat colonoscopy?

- 1. Yes
- 2. No

### **REASLESS**

Is there physician/APN/PA documentation of a medical reason for a recommended follow-up interval of less than 10 years for a repeat colonoscopy?

- 1. Yes
- 2. No

# **NOFOLO**

Did the physician/APN/PA document in the colonoscopy report that a follow-up colonoscopy is NOT needed or recommended?

- 1. Yes
- 2. No

## LIFEEXPEC

At any time prior to and including (if colodone = 1, computer display colondt or if colodone = 2, display oth