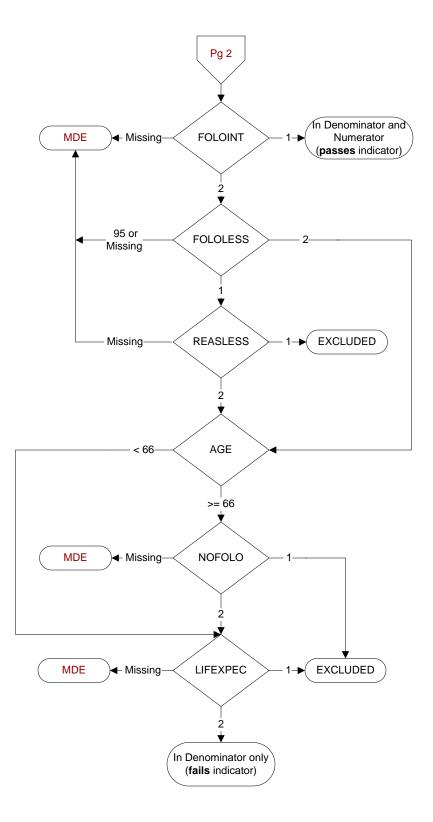

### FOLOINT

Does the colonoscopy report contain documentation of a recommended follow-up interval of at <u>least 10 years</u> for a repeat colonoscopy?

- 1. Yes
- 2. No

### **FOLOLESS**

Does the colonoscopy report document a recommended follow-up interval of <u>less than</u> <u>10 years</u> for a repeat colonoscopy?

- 1. Yes
- 2. No

### **REASLESS**

Is there physician/APN/PA documentation of a medical reason for a recommended follow-up interval of less than 10 years for a repeat colonoscopy?

- 1. Yes
- 2. No

# **NOFOLO**

Did the physician/APN/PA document in the colonoscopy report that a follow-up colonoscopy is NOT needed or recommended?

- 1. Yes
- 2. No

## LIFEEXPEC

At any time prior to and including (if colodone = 1, computer display colondt or if colodone = 2, display othcoldt), did a physician/APN/PA document that patient's life expectancy is less than 10 years?

- 1. Yes
- 2. No