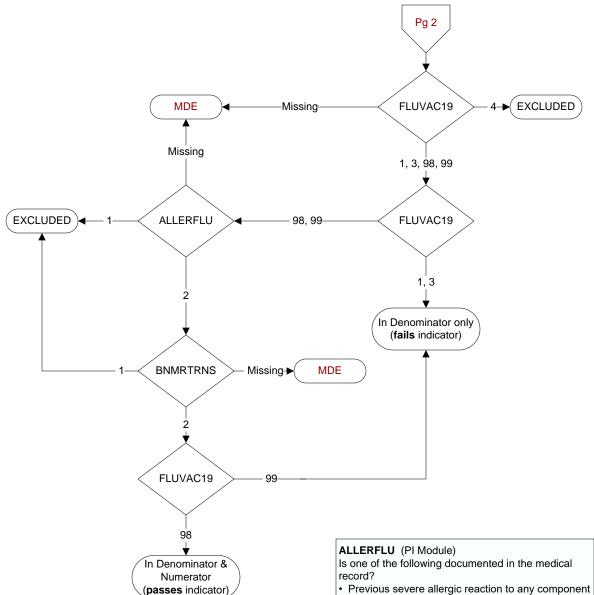

## FLUVAC19 (PI Module)

During the period from (computer display 7/01/2019 to (pulldt or <= stdyend if stdyend > pulldt)), did the patient receive influenza vaccination?

- 1. received vaccination from VHA
- 3. received vaccination from private sector provider
- 4. patient's only visit during immunization period preceded availability of vaccine
- 98. patient refused vaccination
- 99. no documentation patient received vaccination

- Previous severe allergic reaction to any component of the influenza vaccine, or after a previous dose of any influenza vaccine
- · History of Guillain-Barre Syndrome
- 1. Yes
- 2. No

## BNMRTRNS

Is there documentation in the medical record the patient had a bone marrow transplant during the past year?

- 1. Yes
- 2. No