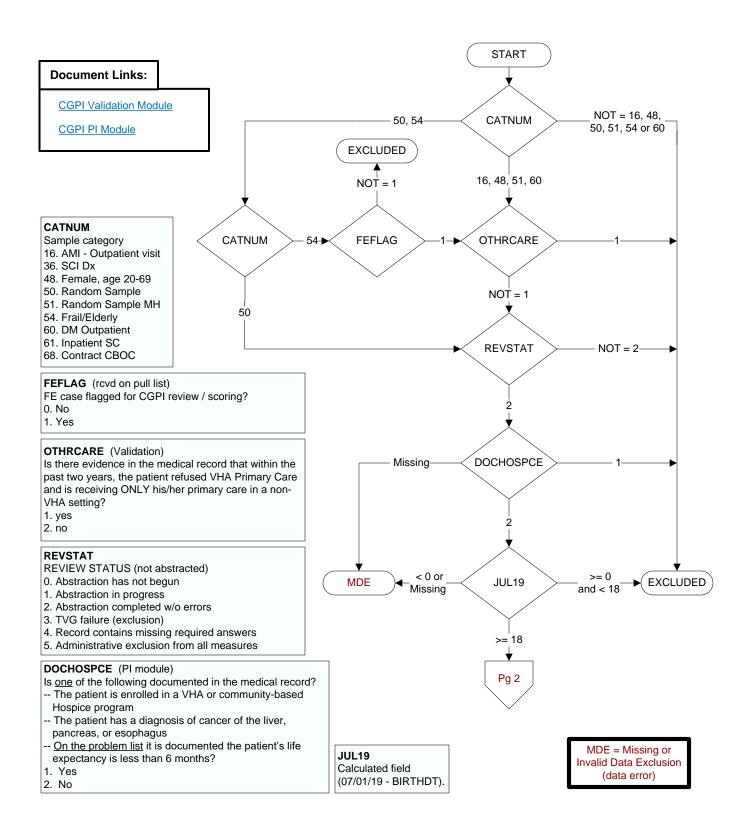

## FLUVAC19 (PI Module)

During the period from (computer display 7/01/2019 to (pulldt or <= stdyend if stdyend > pulldt)), did the patient receive influenza vaccination?

- 1. received vaccination from VHA
- 3. received vaccination from private sector provider
- 4. patient's only visit during immunization period preceded availability of vaccine
- 98. patient refused vaccination
- 99. no documentation patient received vaccination

- Previous severe allergic reaction to any component of the influenza vaccine, or after a previous dose of any influenza vaccine
- · History of Guillain-Barre Syndrome
- 1. Yes
- 2. No

## BNMRTRNS

Is there documentation in the medical record the patient had a bone marrow transplant during the past year?

- 1. Yes
- 2. No