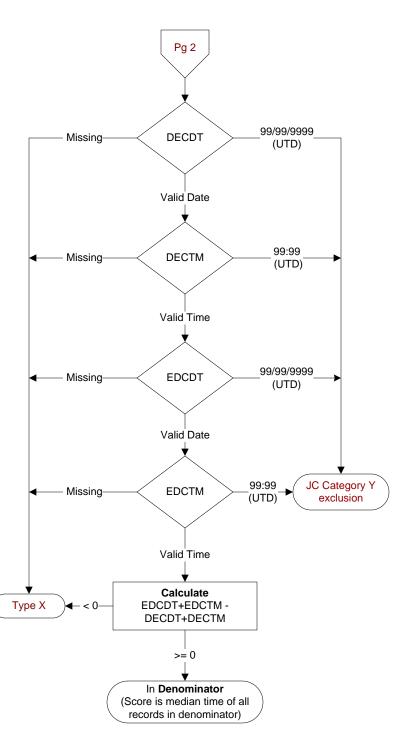

## DECDT

Enter the earliest documented date of the decision to admit the patient by the physician/APN/PA.

### **DECTM**

Enter the earliest documented time of the decision to admit the patient by the physician/APN/PA.

#### **EDCDT**

Enter the date the patient departed from the emergency room.

#### EDCTM

Enter the time the patient departed from the emergency room.