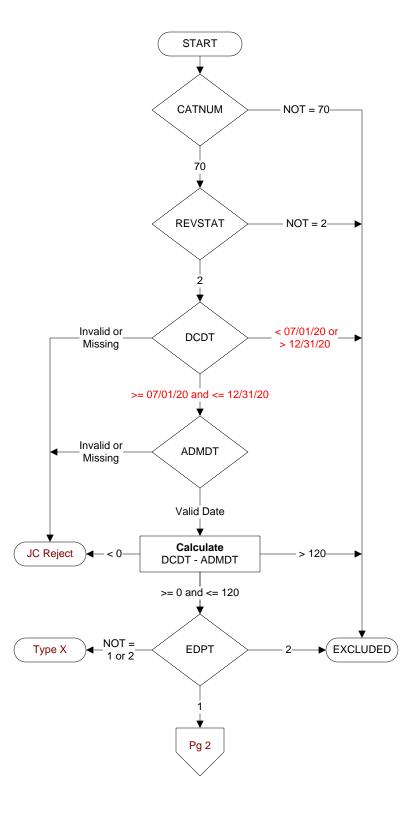

# **Document Links:**

Global Measures Instrument

**CATNUM** (rcvd on pull list) Sample category number 70 = Global Measures

### **REVSTAT**

REVIEW STATUS (not abstracted)

- 0. Abstraction has not begun
- 1. Abstraction in progress
- 2. Abstraction completed w/o errors
- 3. TVG failure (exclusion)
- 4. Record contains missing data (error record)
- 5. Administrative exclusion from all measures

### DCDT

Discharge date.

### **ADMDT**

Admission date:

### **EDPT**

Did the patient receive care/services in the Emergency Department of this VAMC?

- 1. Yes
- 2. No