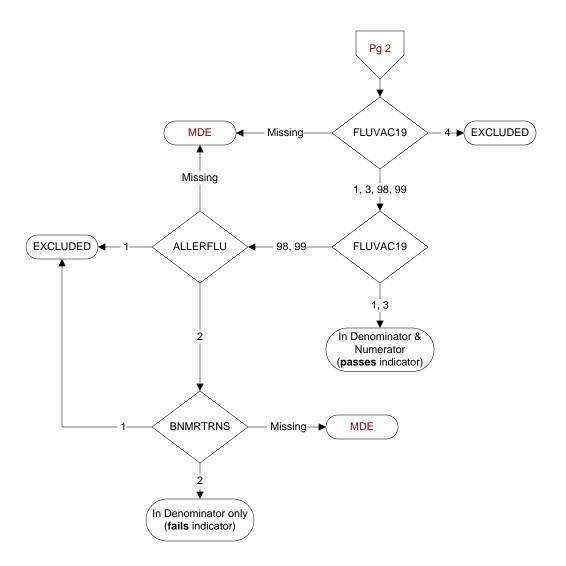

## FLUVAC19 (PI Module)

During the period from (computer display 7/01/2019 to (pulldt or <= stdyend if stdyend > pulldt)), did the patient receive influenza vaccination?

- 1. received vaccination from VHA
- 3. received vaccination from private sector provider
- 4. patient's only visit during immunization period preceded availability of vaccine
- 98. patient refused vaccination
- 99. no documentation patient received vaccination

## ALLERFLU (PI Module)

Is one of the following documented in the medical record?

- Previous severe allergic reaction to any component of the influenza vaccine, or after a previous dose of any influenza vaccine
- · History of Guillain-Barre Syndrome
- 1. Yes
- 2. No

## **BNMRTRNS**

During the past year is there documentation in the medical record the patient had a bone marrow transplant?

- 1. Yes
- 2. No