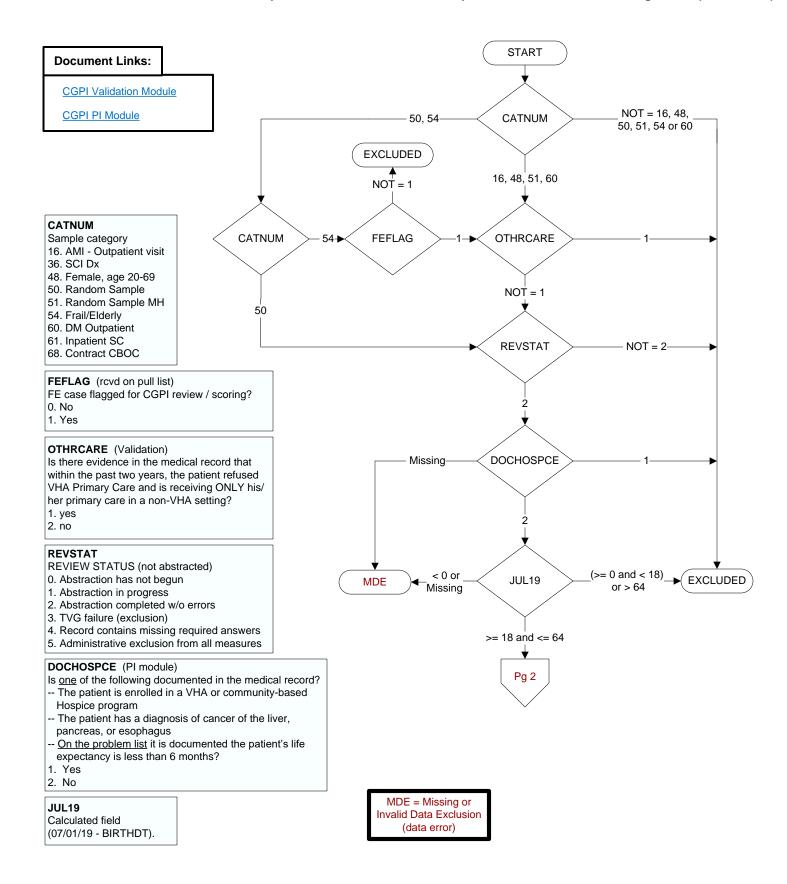

## FLUVAC19 (PI Module)

During the period from (computer display 7/01/2019 to (pulldt or <= stdyend if stdyend > pulldt)), did the patient receive influenza vaccination?

- 1. received vaccination from VHA
- 3. received vaccination from private sector provider
- 4. patient's only visit during immunization period preceded availability of vaccine
- 98. patient refused vaccination
- 99. no documentation patient received vaccination

## ALLERFLU (PI Module)

Is one of the following documented in the medical record?

- Previous severe allergic reaction to any component of the influenza vaccine, or after a previous dose of any influenza vaccine
- · History of Guillain-Barre Syndrome
- 1. Yes
- 2. No

## **BNMRTRNS**

During the past year is there documentation in the medical record the pati