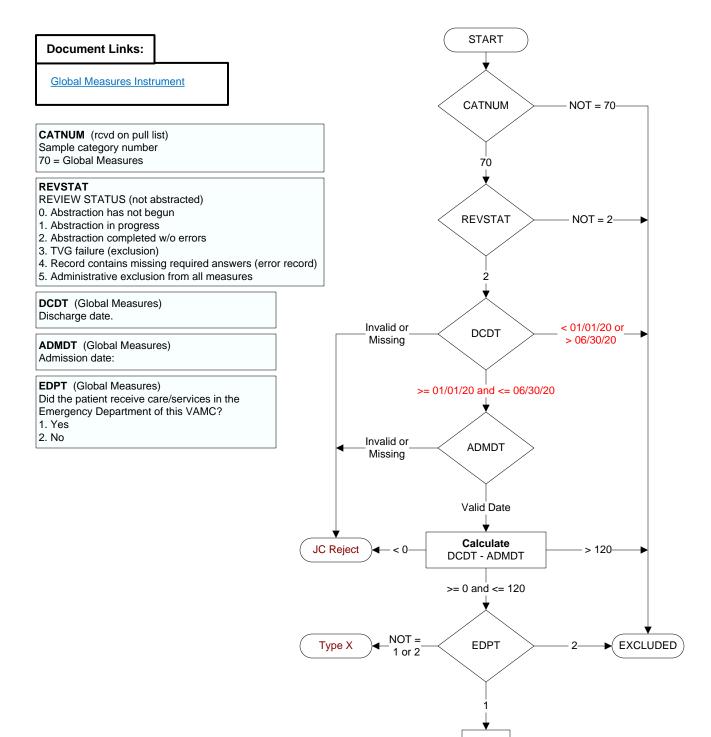

## GM 2q20 – ED4 – Median Time from ED Arrival to ED Departure for Admitted ED Patients: Psychiatric/Mental Health Pts (ED-1c)

Pg 2

**ARRVDATE** (Global Measures) Enter the <u>earliest</u> documented date the patient arrived at acute care at this VAMC.