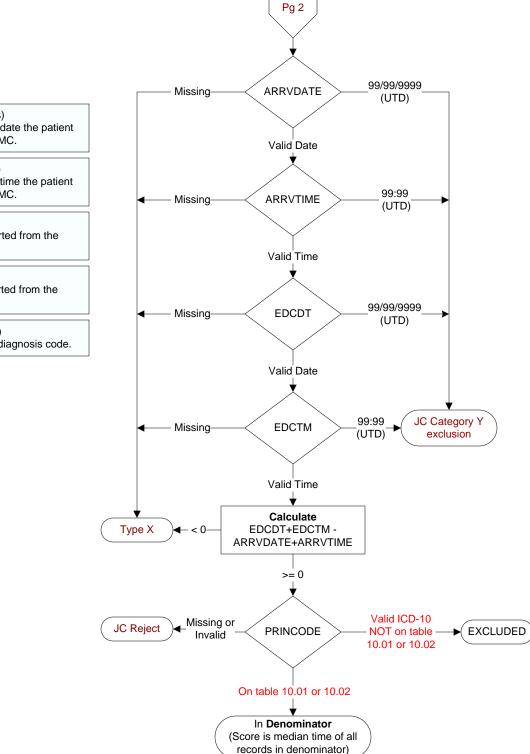

## GM 2q20 – ED4 – Median Time from ED Arrival to ED Departure for Admitted ED Patients: Psychiatric/Mental Health Pts (ED-1c)

Pg 2

**ARRVDATE** (Global Measures) Enter the <u>earliest</u> documented date the patient arrived at acute care at this VAMC.

**ARRVTIME** (Global Measures) Enter the <u>earliest</u> documented time the patient arrived at acute care at this VAMC.

**EDCDT** (Global Measures) Enter the date the patient departed from the emergency room.

**EDCTM** (Global Measures) Enter the time the patient departed from the emergency room.

**PRINCODE** (Global Measures) Enter the ICD-10-CM principal diagnosis code.