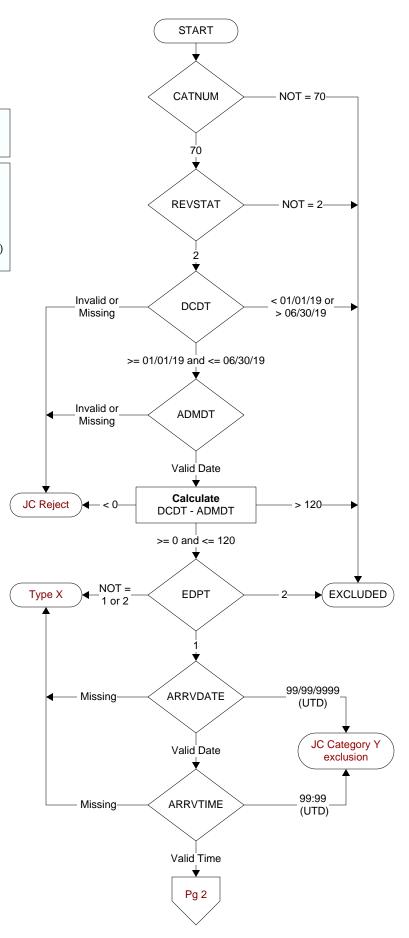

## CATNUM (rcvd on pull list)

Sample category number

70 = Global Measures

#### **REVSTAT**

**REVIEW STATUS (not abstracted)** 

- 0. Abstraction has not begun
- 1. Abstraction in progress
- 2. Abstraction completed w/o errors
- 3. TVG failure (exclusion)
- 4. Record contains missing required answers (error record)
- 5. Administrative exclusion from all measures

# **DCDT** (Validation)

Discharge date.

## **ADMDT** (Validation)

Admission date:

#### **EDPT** (Validation)

Did the patient receive care/services in the Emergency Department of this VAMC?

- 1. Yes
- 2. No

### ARRVDATE (Validation)

Enter the <u>earliest</u> documented date the patient arrived at acute care at this VAMC.

# ARRVTIME (Validation)

Enter the <u>earliest</u> documented time the patient arrived at acute care at this VAMC.