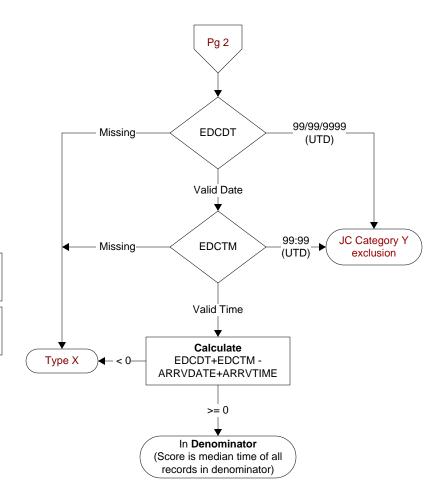

## **EDCDT** (Validation)

Enter the date the patient departed from the emergency room.

## **EDCTM** (Validation)

Enter the time the patient departed from the emergency room.