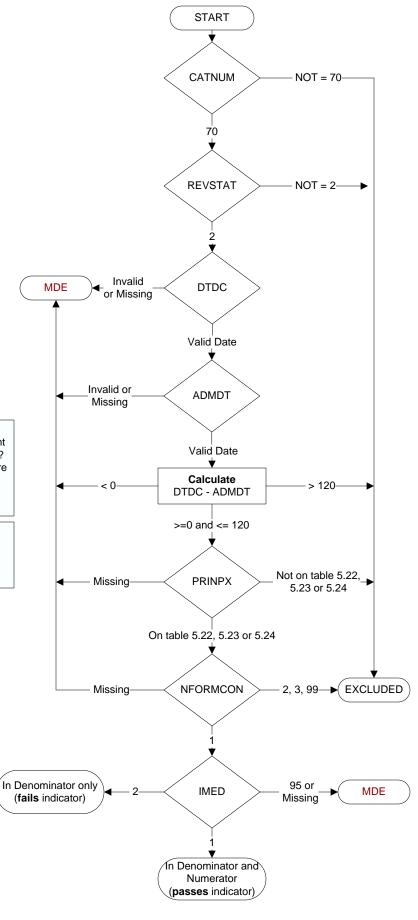

### **Document Links:**

Global Measures Instrument

**CATNUM** (rcvd on pull list) Sample category number

70 = Global Measures

#### **REVSTAT**

**REVIEW STATUS (not abstracted)** 

- 0. Abstraction has not begun
- 1. Abstraction in progress
- 2. Abstraction completed w/o errors
- 3. TVG failure (exclusion)
- 4. Record contains missing required answers
- 5. Administrative exclusion from all measures

#### **DTDC** (GM) Discharge Date

**ADMDT** (GM) Admission Date

#### PRINPX (GM)

Enter the ICD-10-CM principal procedure code and date the procedure was performed

## NFORMCON (GM)

Does the medical record contain an informed consent form that is dated 0-60 days prior to the procedure?

- 1. contains form dated 0 60 days prior to procedure
- 2. contains form but dates outside parameters
- 3. contains form, not dated
- 99. no informed consent form in medical record

# IMED (GM)

Was iMedConsent used to create the consent form?

- 1. yes
- 2. no
- 95. not applicable

MDE = Missing or Invalid Data Exclusion (data error)