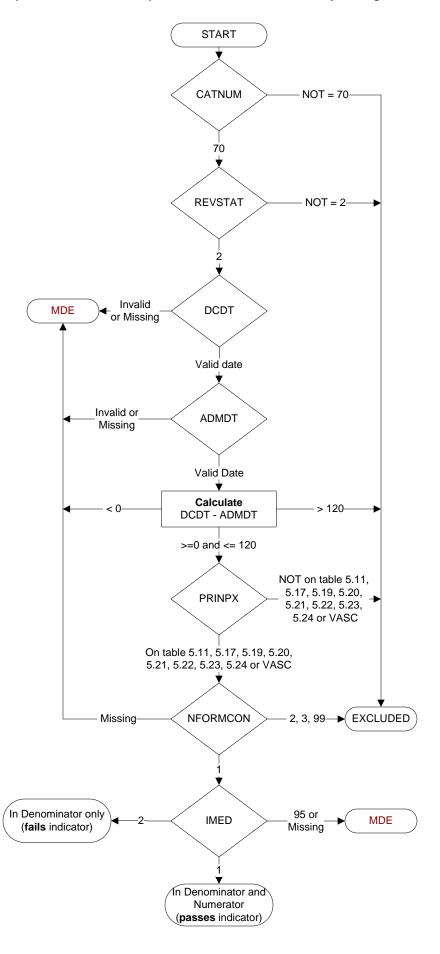

# **Document Links:**

Global Measures Instrument

CATNUM (rcvd on pull list) Sample category number

70 = Global Measures

## **REVSTAT**

REVIEW STATUS (not abstracted)

- 0. Abstraction has not begun
- 1. Abstraction in progress
- 2. Abstraction completed w/o errors
- 3. TVG failure (exclusion)
- 4. Record contains missing required answers
- 5. Administrative exclusion from all measures

## ADMDT (GM)

Admission date:

DTDC (GM) Discharge Date

#### PRINPX (GM)

Enter the ICD-10-CM principal procedure code and date the procedure was performed

### NFORMCON (GM)

Does the medical record contain an informed consent form that is dated 0 – 60 days prior to the procedure?

- 1. contains form dated 0 60 days prior to procedure
- 2. contains form but dates outside parameters
- 3. contains form, not dated
- 99. no informed consent form in medical record

## IMED (Inf Consent)

Was iMedConsent used to create the consent form?

- 1. yes
- 2. no
- 95. not applicable

MDE = Missing or Invalid Data Exclusion (data error)