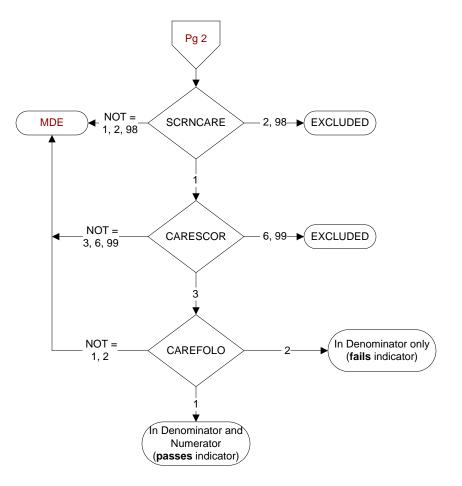

## SCRNCARE (HBPC)

During the past year, was the caregiver screened for caregiver strain using the Zarit Burden Interview Screening scale? 1. Yes

- 2. No
- 98. Caregiver refused screening for caregiver strain

## CARESCOR (HBPC)

What was the outcome of the Zarit Burden screening scale documented in the record?

- 3. Outcome positive (score >=8)
- 6. Outcome negative (score <=7)
- 99. No score documented

## CAREFOLO (HBPC)

During the time frame from (computer to display caredt to caredt + 14 days and  $\leq$  stdyend), did the medical record document follow-up for the positive caregiver strain screen?

- 1. Yes
- 2. No