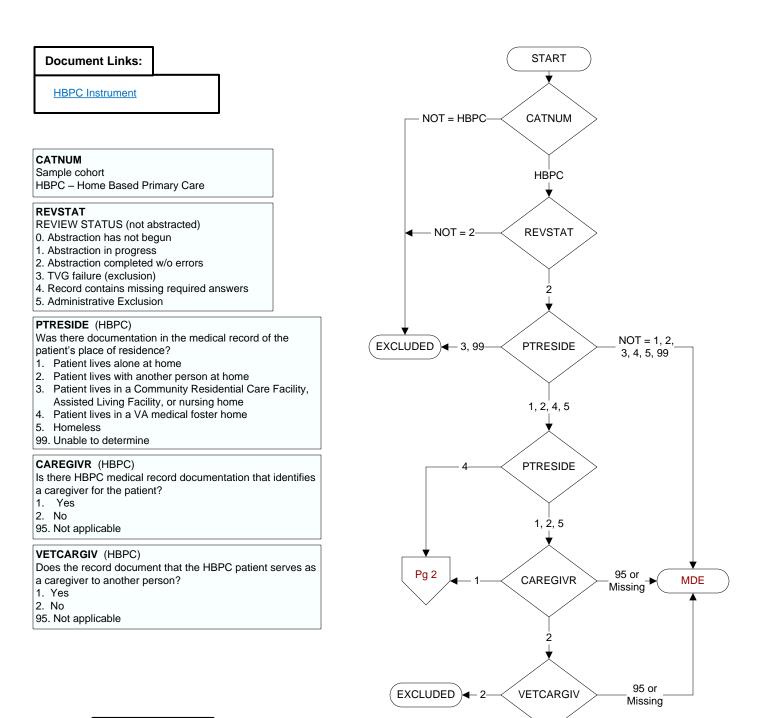

## HBPC 2q18 - HC22 - HC - Outpt - HBPC caregivers who scored GE 8 on the 4-item ZBI who rec-d approp intervention

MDE = Missing or Invalid Data Exclusion (data error)

Pg 2