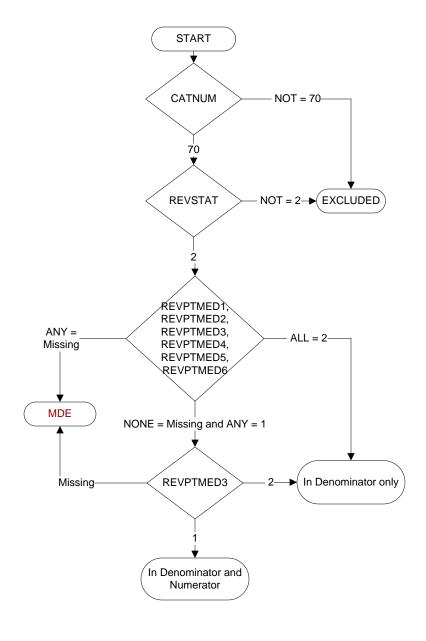

## **CATNUM**

Sample Cohort (rcvd on pull list) 70. Global Measures

#### **REVSTAT**

**REVIEW STATUS (not abstracted)** 

- 0. Abstraction has not begun
- 1. Abstraction in progress
- 2. Abstraction completed w/o errors
- 3. TVG failure (exclusion)
- 4. Record contains missing required answers
- 5. Administrative exclusion from all measures

#### REVPTMED1-6 (IP MedRec)

Upon admission or during the 24 hours after admission, is there evidence in the medical record that a medication list for review included all of the following components?

# Essential Medication List Component

**REVPTMED1**. Active VA Prescriptions

- 1. Yes
- No

**REVPTMED2**. Remote Active VA Prescriptions

- 1. Yes
- 2. No

## **REVPTMED3**. Non-VA Medications

- 1. Yes
- 2. No

**REVPTMED4**. Expired VA Prescriptions (see D/D rules)

- 1. Yes
- 2. No

**REVPTMED5**. Discontinued VA Prescriptions (see D/D rules)

- 1. Yes
- 2. No

**REVPTMED6.** Pending Medication Orders

- 1. Yes
- 2. No

MDE = Missing or Invalid Data Exclusion (data error)