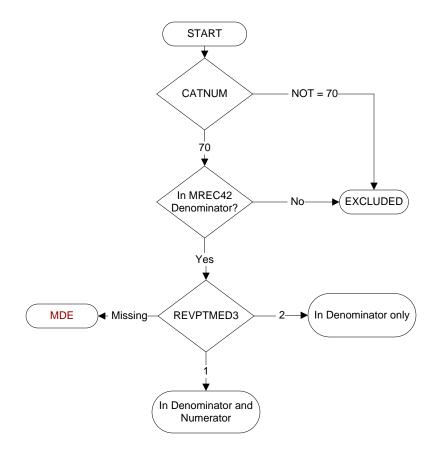

## **CATNUM**

Sample Cohort (rcvd on pull list)

70. Global Measures

## REVPTMED1-6 (IP MedRec)

Upon admission or during the 24 hours after admission, is there evidence in the medical record that a member of the health care team reviewed the patient's list of medications and/or a medication list for review to include all of the following components with the patient/caregiver?

## **Medication List Component**

**REVPTMED1**. Active VA Prescriptions

- 1. Yes
- 2. No

**REVPTMED2**. Remote Active VA Prescriptions

- 1. Yes
- 2. No

**REVPTMED3**. Non-VA Medications

- 1. Yes
- 2. No

**REVPTMED4**. Recently Expired VA Prescriptions (see D/D rules)