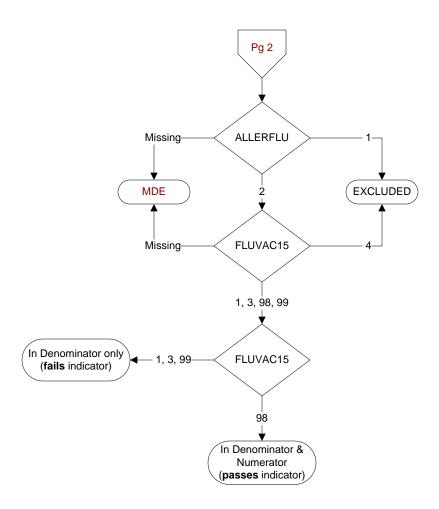

MDE = Missing or Invalid Data Exclusion (data error)

## ALLERFLU (PI Module)

Does the patient have known allergy to eggs or other flu vaccine components, a history of Guillain-Barre Syndrome, a bone marrow transplant within the past 12 months?

- 1. Yes
- 2. No

## FLUVAC15 (PI Module)

During the period 7/01/2015 to 3/31/2016, did the patient receive influenza vaccination?

- 1. received vaccination from VHA
- 3. received vaccination from private sector provider
- 4. patient's only visit during immunization period preceded availability of vaccine
- 98. patient refused vaccination
- 99. no documentation patient received vaccination