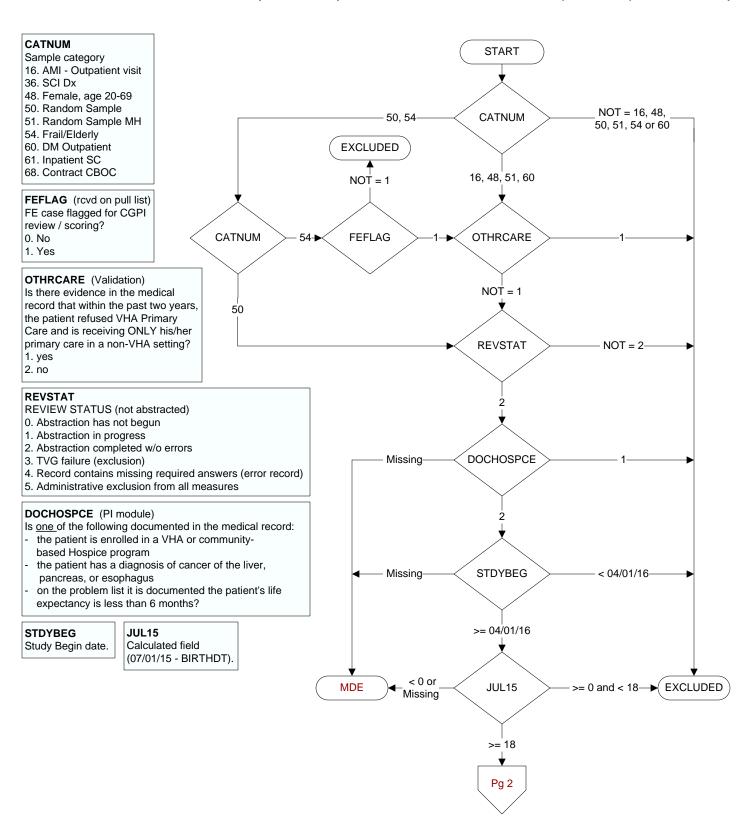

MDE = Missing or Invalid Data Exclusion (data error)



## ALLERFLU (PI Module)

Does the patient have known allergy to eggs or other flu vaccine components, a history of Guillain-Barre Syndrome, a bone marrow transplant within the past 12 months?

- 1. Yes
- 2. No

## FLUVAC15 (PI Module)

During the period 7/01/2015 to 3/31/2016, did the patient receive influenza vaccination?

- 1. received vaccination from VHA
- 3. received vaccination from private sector provider
- 4. patient's only visit during immunization period preceded availability of vaccine
- 98. patient refused vaccination
- 99. no documentation patient received vaccination