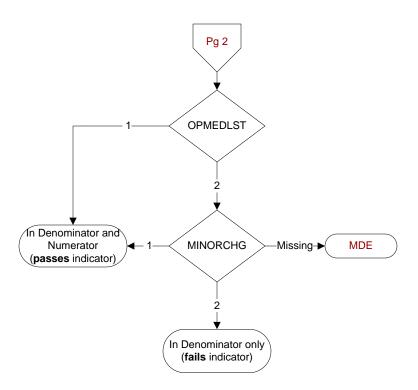

## **OPMEDLST** (OP MedRec)

At the time of discharge from the outpatient clinic visit on (computer to display nexusdt if nexusrx = 1 or medrxdt if opmedrx = 1), is there documentation that a written list of the reconciled discharge medications was provided to the patient/caregiver?

- 1. Yes
- 2. No

## MINORCHG (OP MedRec)

At the time of discharge from the outpatient clinic visit on (computer to display nexusdt if nexusrx = 1 or medrxdt if opmedrx = 1), is there documentation the physician/APN/PA, pharmacist, or nurse provided written information to the patient on minor medication changes?