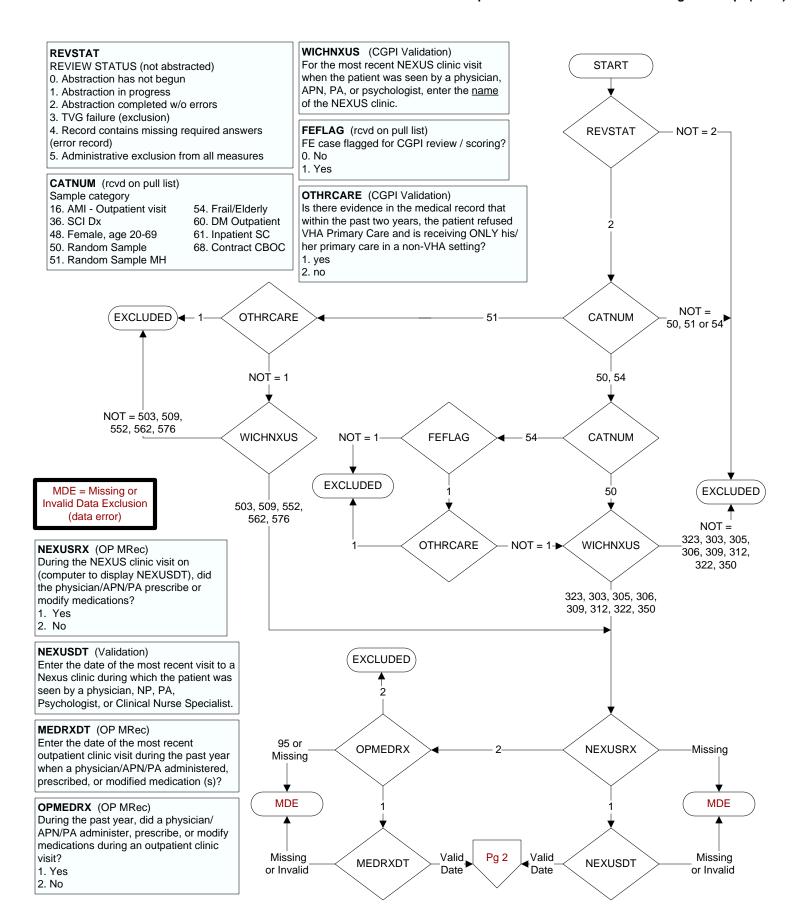

## **OPMEDLST** (OP MedRec)

At the time of discharge from the outpatient clinic visit on (computer to display nexusdt if nexusrx = 1 or medrxdt if opmedrx = 1), is there documentation that a written list of the reconciled discharge medications was provided to the patient/caregiver?

- 1. Yes
- 2. No

## MINORCHG (OP MedRec)

At the time of discharge from the outpatient clinic visit on (computer to display nexusdt if nexusrx = 1 or medrxdt if opmedrx = 1), is there documentation the physician/APN/PA, pharmacist, or nurse provided written information to the patient on minor medication changes?