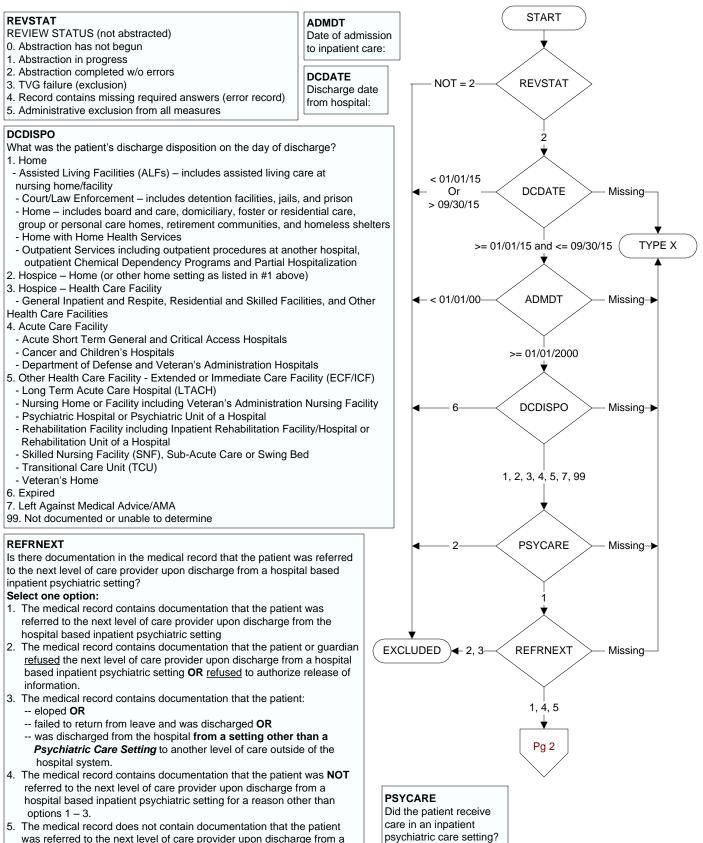

1. Yes

2. No

## PLNDXSEN

Is there documentation in the medical record the continuing care plan which included the principal diagnosis was transmitted to the next level of care provider **no later than the fifth post-discharge day**?

## CARESENT

Is there documentation in the medical record the continuing care plan including the reason for hospitalization was transmitted to the next level of care provider **no later than the fifth post-discharge day**?

## SEND5MED

Was the continuing care plan including discharge medications (or noting no meds were ordered at discharge) transmitted to the next level of care provider **no later than the fifth post-discharge day**? 1. Yes

2. No

## PLNEXSEN

Is there documentation in the medical record the continuing care plan including next level of care recommendations was transmitted to the next level of care provider **no later than the fifth postdischarge day**?