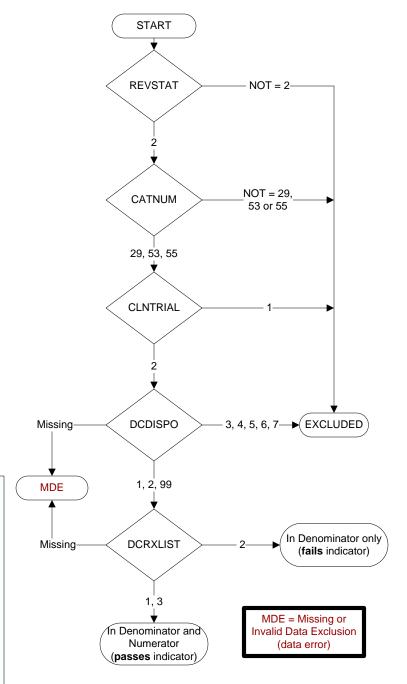

#### **REVSTAT**

**REVIEW STATUS (not abstracted)** 

- 0. Abstraction has not begun
- 1. Abstraction in progress
- 2. Abstraction completed w/o errors
- 3. TVG failure (exclusion)
- 4. Record contains missing required answers (error record)
- 5. Administrative exclusion from all measures

#### **CATNUM**

Sample Cohort (rcvd on pull list)

- 29. Inpatient Heart Failure
- 53. Inpatient Surgery
- 55. Inpatient Tupe 10 Surgery

## **DCRXLIST** (IP MedRec)

At the time of discharge, is there documentation that a written list of the reconciled discharge medications was provided to the patient/caregiver?

- 1. Yes
- 2. No
- 3. Documented medications were not prescribed at discharge

#### **CLNTRIAL** (IHF)

During this hospital stay, was the patient enrolled in a clinical trial in which patients with heart failure were being studied?

- 1. Yes
- 2. No

### **CLNTRIAL** (SCIP)

During this hospital stay, was the patient enrolled in a clinical trial in which patients undergoing surgery were being studied?

- 1. Yes
- 2. No

# DCDISPO (IHF)

What was the patient's discharge disposition on the day of discharge?

1. Home

- -- Assisted Living Facilities (ALFs) includes assisted living care at nursing home facility
- -- Court/Law Enforcement includes detention facilities, jails, and prison
- -- Home includes board and care, domiciliary, foster or residential care, group or personal care homes, retirement communities, and homeless shelters
- -- Home with Home Health Services
- -- Outpatient Services including outpatient procedures at another hospital, outpatient Chemical Dependency Programs and Partial Hospitalization
- 2. Hospice Home (or other home settings as listed in #1 above)
- 3. Hospice Health Care Facility
- -- General Inpatient and Respite, Residential and Skilled Facilities, and Other Health Care Facilities
- 4. Acute Care Facility
- -- Acute Short Term General and Critical Access Hospitals
- -- Cancer and Children's Hospitals
- -- Department of Defense and Veteran's Administration Hospitals
- 5. Other Health Care Facility
- -- Extended or Immediate Care Facility (ECF/ICF)
- -- Long Term Acute Care Hospital (LTACH)
- -- Nursing Home or Facility including Veteran's Administration Nursing Facility
- -- Psychiatric Hospital or Psychiatric Unit of a Hospital
- -- Rehabilitation Facility including Inpatient Rehabilitation Facility/ Hospital or Rehabilitation Unit of a Hospital
- -- Skilled Nursing Facility (SNF), Sub-Acute Care or Swing Bed
- -- Transitional Care Unit (TCU)
- -- Veteran's Home
- 6. Expired
- 7. Left Against Medical Advice/AMA
- 99. Not documented or unable to determine