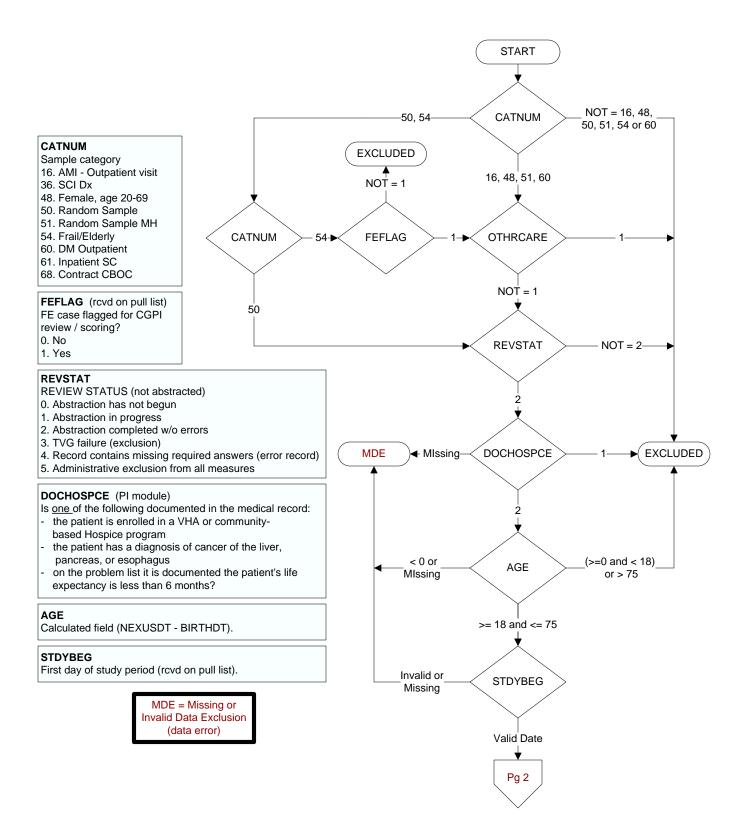

Did the patient have one or more of the following active diagnoses? (Validation)

**SELMI** = Old Myocardial Infarction

ICD-9-CM code 412 = old myocardial infarction. The abstractor may determine the patient had a past AMI from clinician documentation, and presence of the 412 code is not an absolute requirement

**SELPCI** = PCI in past two years (Enable IHD Module) Abstractor must know approximate month and year of px ICD-9-CM Code: 00.66

**SELCABG** = CABG in past two years (Enable IHD Module) Abstractor must know approximate month and year of px

ICD-9-CM Codes: 36.1, 36.2

## VASDISC1 - VASDISC99 (PI)

Within the past two years, at any inpatient or outpatient encounter, did the patient have an active diagnosis of any of the following?

Indicate all that apply:

VASCDIS1 Coronary artery disease

414.0x, 414.2, 414.8, 414.9, 429.2

VASCDIS2 Stable angina 411.xx, 413.xx

VASCDIS3 Lower extremity arterial disease/

peripheral artery disease 440.2, 440.4

VASCDIS4 Transient cerebral ischemia 435.xx

VASCDIS5 Stroke 433.xx, 434.xx

VASCDIS6 Atheroembolism 444.xx. 445.xx

VASCDIS7 Abdominal aortic aneurysm 441.xx

VASCDIS8 Renal artery atherosclerosis 440.1

VASCDIS99 No ischemic vascular disease diagnosis

## AMIDCDT (Shared)

Enter the discharge date from the most recent hospitalization for acute myocardial infarction during the past 2 years.