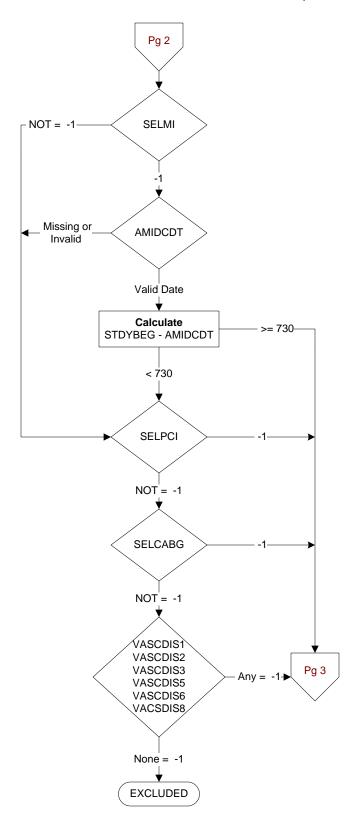

**SELPCI** = PCI in past two years (Enable IHD Module) Abstractor must know approximate month and year of px ICD-9-CM Code: 00.66

**SELCABG** = CABG in past two years (Enable IHD Module) Abstractor must know approximate month and year of px

ICD-9-CM Codes: 36.1, 36.2

## VASDISC1 - VASDISC99 (PI)

Within the past two years, at any inpatient or outpatient encounter, did the patient have an active diagnosis of any of the following?

Indicate all that apply:

VASCDIS1 Coronary artery disease

414.0x, 414.2, 414.8, 414.9, 429.2

VASCDIS2 Stable angina 411.xx, 413.xx

VASCDIS3 Lower extremity arterial disease/

peripheral artery disease 440.2, 440.4

VASCDIS4 Transient cerebral ischemia 435.xx

VASCDIS5 Stroke 433.xx, 434.xx

VASCDIS6 Atheroembolism 444.xx. 445.xx

VASCDIS7 Abdominal aortic aneurysm 441.xx

VASCDIS8 Renal artery atherosclerosis 440.1

VASCDIS99 No ischemic vascular disease diagnosis

## AMIDCDT (Shared)

Enter the discharge date from the most recent hospitalization for acute myocardial infarction during the past 2 years.