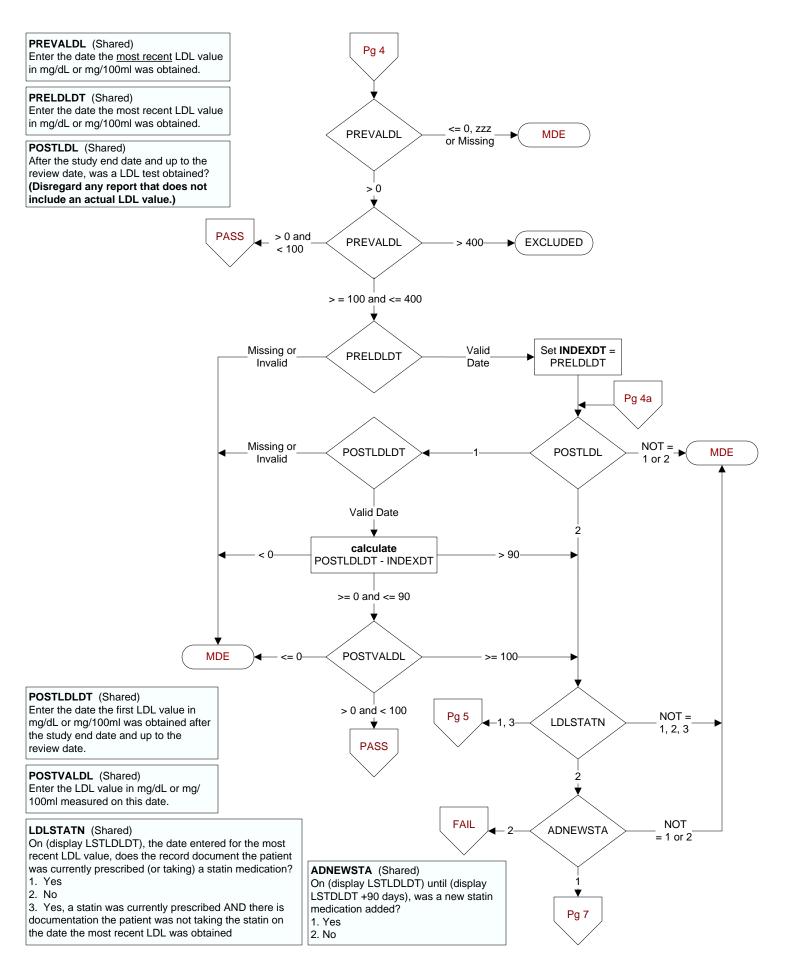

# ADNEWSTA (Shared)

On (display LSTLDLDT) until (display LSTDLDT + 90 days and <= REVDTE), was a new statin medication added??

- 1. Yes
- 2. No

#### CHGSTATN (Shared)

On (display LSTLDLDT) until (display LSTDLDT + 90 days and <= REVDTE), was the daily dose of the statin medication changed?

- 1. Yes
- 2. No