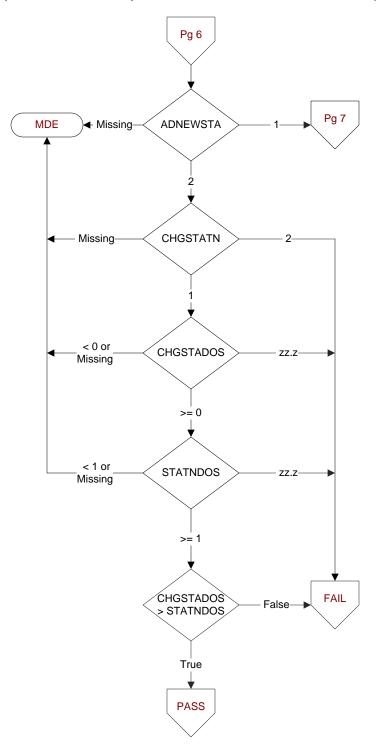

# ADNEWSTA (Shared)

On (display LSTLDLDT) until (display LSTDLDT + 90 days and <= REVDTE), was a new statin medication added??

- 1. Yes
- 2. No

#### CHGSTATN (Shared)

On (display LSTLDLDT) until (display LSTDLDT + 90 days and <= REVDTE), was the daily dose of the statin medication changed?

- 1. Yes
- 2. No

# CHGSTADOS (Shared)

Enter the new daily dose of the statin medication in milligrams.

- If the first change made to the statin dose was discontinuation of the statin, enter 00.0.
- If the dose is unable to be determined, enter default zz.z