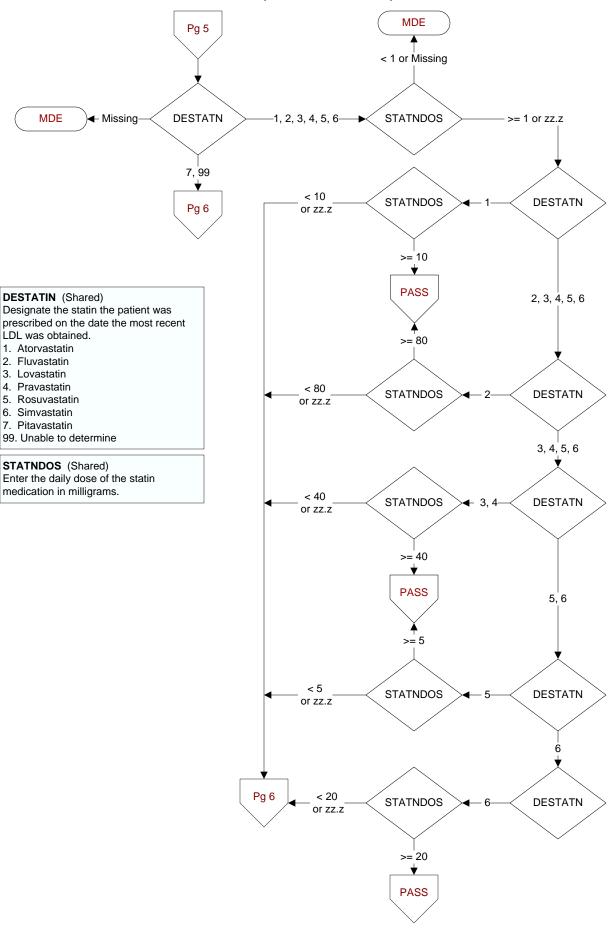

## AMIDCDT (Shared)

Enter the discharge date from the most recent hospitalization for acute myocardial infarction during the past 2 years.

# CGPI 1q15 - IHD18hns - IHD pts w LDL < 100 or moderate dose statin (AMI\_WT)