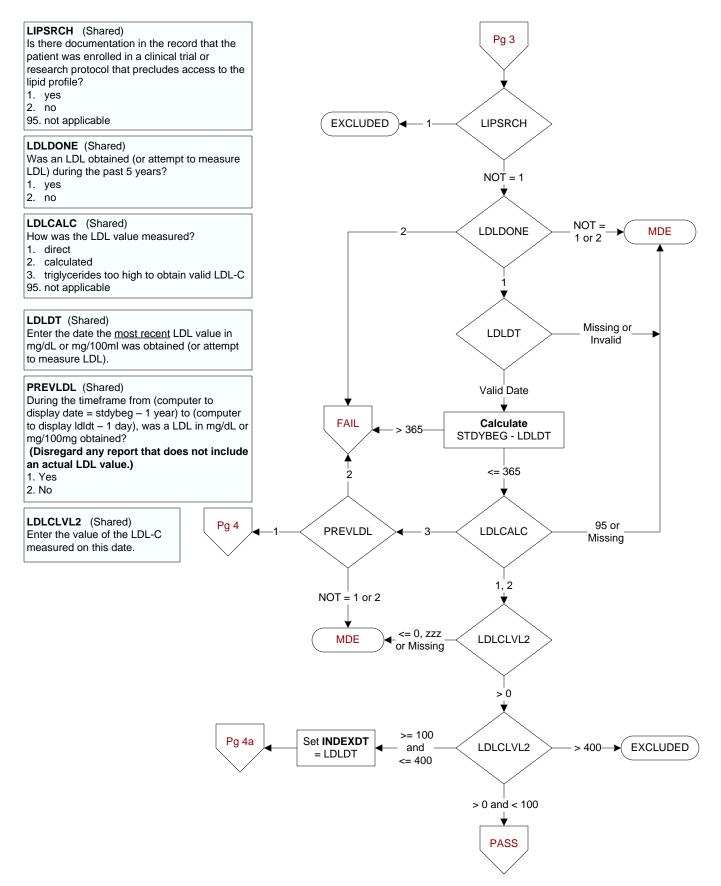

Codes: 36.1, 36.2

## VASDISC1 - VASDISC99 (PI)

Within the past two years, at any inpatient or outpatient encounter, did the patient have an active diagnosis of any of the following?

Indicate all that apply:

VASCDIS1 Coronary artery disease

414.0x, 414.2, 414.8, 414.9, 429.2

VASCDIS2 Stable angina 411.xx, 413.xx

VASCDIS3 Lower extremity arterial disease/

peripheral artery disease 440.2, 440.4

VASCDIS4 Transient cerebral ischemia 435.xx

VASCDIS5 Stroke 433.xx, 434.xx

VASCDIS6 Atheroembolism 444.xx. 445.xx

VASCDIS7 Abdominal aortic aneurysm 441.xx

VASCDIS8 Renal artery atherosclerosis 440.1

VASCDIS99 No ischemic vascular disease diagnosis

## AMIDCDT (Shared)

Enter the discharge date from the most recent hospitalization for acute myocardial infarction during the past 2 years.





# CGPI 1q15 - IHD18hns - IHD pts w LDL < 100 or moderate dose statin (AMI\_WT)



# ADNEWSTA (Shared)

On (display LSTLDLDT) until (display LSTDLDT + 90 days and <= REVDTE), was a new statin medication added??

- 1. Yes
- 2. No

#### CHGSTATN (Shared)

On (display LSTLDLDT) until (display LSTDLDT + 90 days and <= REVDTE), was the daily dose of the statin medication changed?

- 1. Yes
- 2. No

# CHGSTADOS (Shared)

Enter the new daily dose of the statin medication in milligrams.

- If the first change made to the statin dose was discontinuation of the statin, enter 00.0.
- If the dose is unable to be determined, enter default zz.z





### **DESNEWSTA** (Shared)

Designate the statin medication that was newly prescribed during the 90 days after the most recent LDL was obtained?

- 1. At