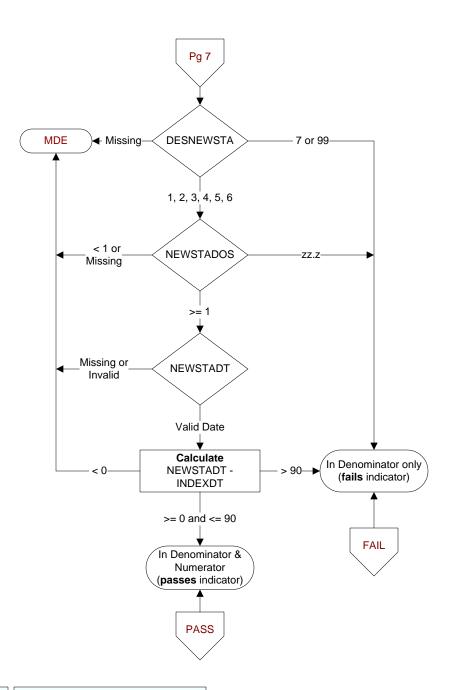

### **DESNEWSTA** (Shared)

Designate the statin medication that was newly prescribed during the 90 days after the most recent LDL was obtained?

- 1. Atorvastatin
- 2. Fluvastatin
- Fluvastatin
  Lovastatin
- Pravastatin
- 5. Rosuvastatin
- 6. Simvastatin
- 7. Pitavastatin
- 99. Unable to determine

### **NEWSTADOS** (Shared)

Enter the new dose of the statin agent in milligrams.

# **NEWSTADT** (Shared)

Enter the date the new statin medication was prescribed.