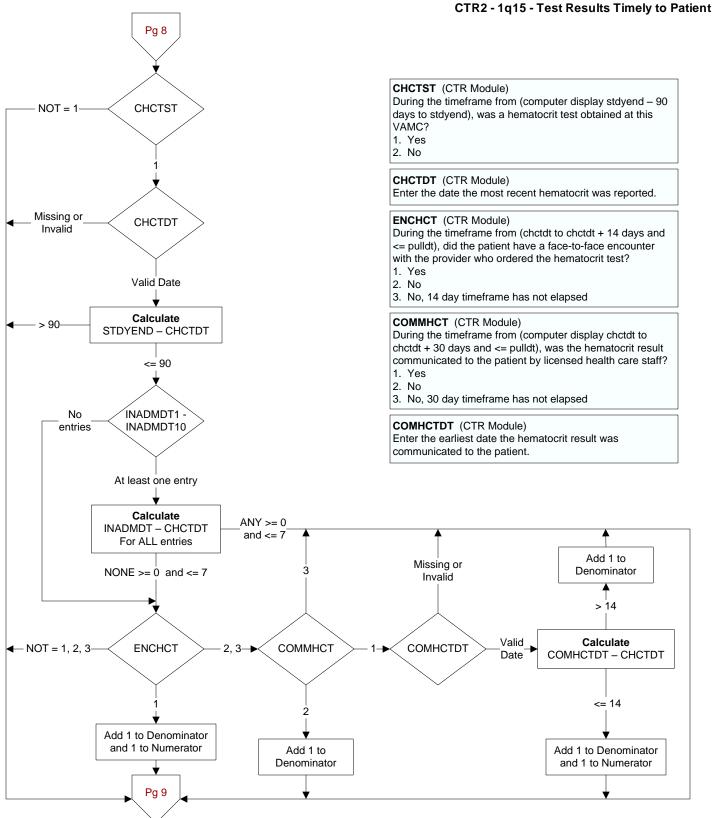

## CTR2 - 1q15 - Test Results Timely to Patient

Enter the earliest date the pap test result was communicated to the

**COMPAP2DT** (CTR Module)

patient.