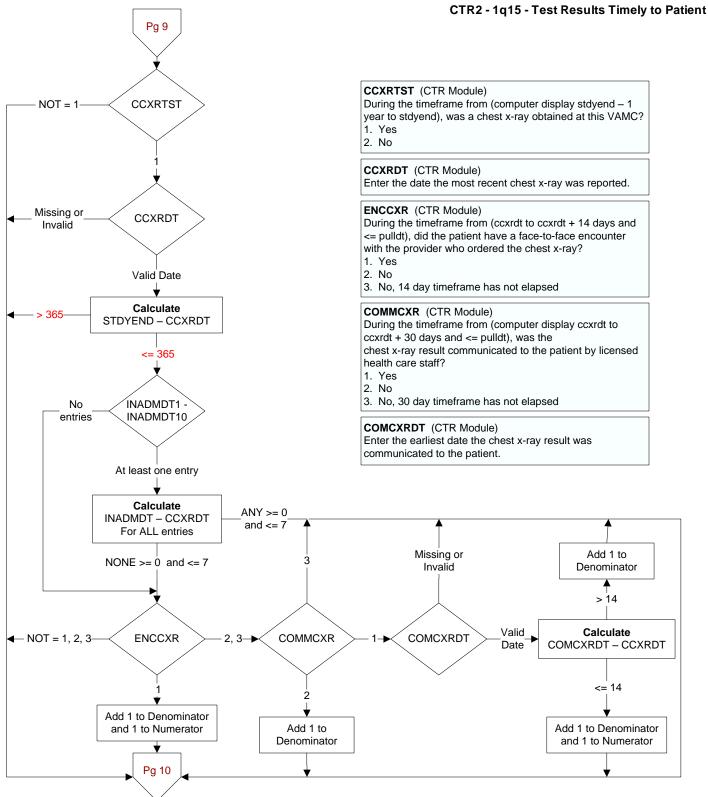

## CTR2 - 1q15 - Test Results Timely to Patient

During the timeframe from (computer display stdyend – 90 days to stdyend), was a serum bilirubin test obtained at this VAMC?

- 1. Yes
- 2. No

Pg 6

**CBILTST** 

**CBILDT** 

Valid Date

Calculate

STDYEND - CBILDT

<= 90

NOT = 1

Missing or

Invalid

> 90

## **CBILDT** (CTR Module)

Enter the date the most recent bilirubin was reported.

## **ENCBIL** (CTR Module)

During the timeframe from (cbildt to cbildt + 14 days and <= pulldt), did the patient have a face-to-face encounter with the provider who ordered the serum bilirubin test?

- 1. Yes
- 2. No
- 3. No, 14 day timeframe has not elapsed

# COMMBIL (CTR Module)

During the timeframe from (computer display childt to childt + 30 days and <= pulldt), was the serum bilirubin result communicated to the patient by licensed health care staff?

- 1. Yes
- 2. No
- 3. No, 30 day timeframe has not elapsed