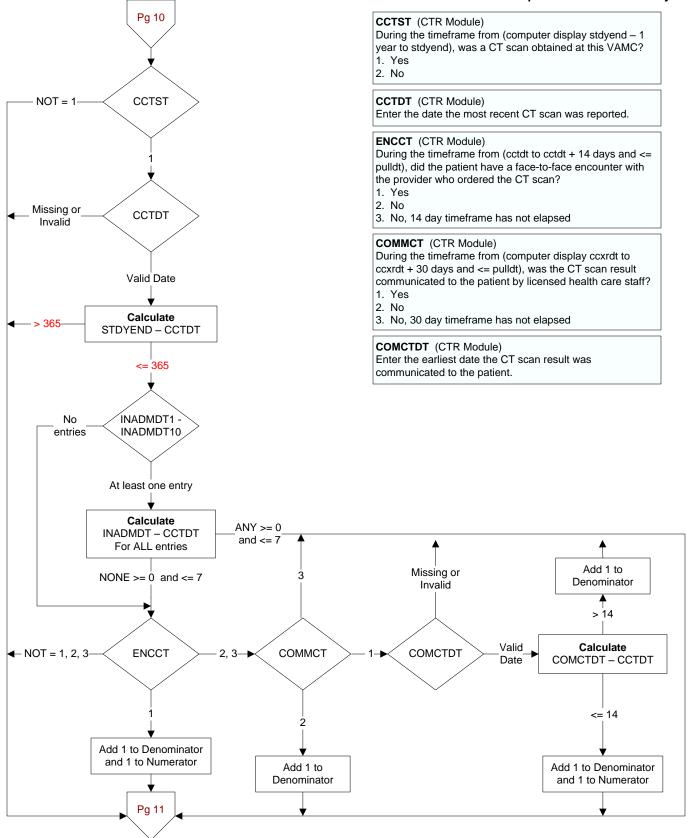

LTST** 

**CBILDT** 

Valid Date

Calculate

STDYEND - CBILDT

<= 90

NOT = 1

Missing or

Invalid

> 90

## **CBILDT** (CTR Module)

Enter the date the most recent bilirubin was reported.

## **ENCBIL** (CTR Module)

During the timeframe from (cbildt to cbildt + 14 days and <= pulldt), did the patient have a face-to-face encounter with the provider who ordered the serum bilirubin test?

- 1. Yes
- 2. No
- 3. No, 14 day timeframe has not elapsed

# COMMBIL (CTR Module)

During the timeframe from (computer display childt to childt + 30 days and <= pulldt), was the serum bilirubin result communicated to the patient by licensed health care staff?

- 1. Yes
- 2. No
- 3. No, 30 day timeframe has not elapsed

## **COMBILDT** (CTR Module)









## CTR2 - 1q15 - Test Results Timely to Patient









## CTR2 - 1q15 - Test Results Timely to Patient





Enter the earliest date the pap test result was communicated to the

**COMPAP2DT** (CTR Module)

patient.