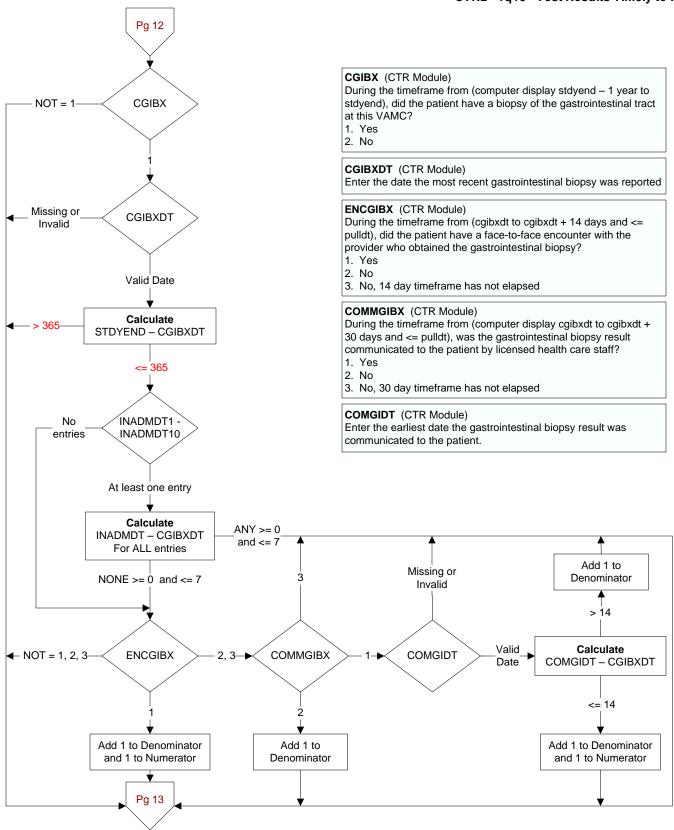

## CTR2 - 1q15 - Test Results Timely to Patient

## CTR2 - 1q15 - Test Results Timely to Patient

Enter the earliest date the pap test result was communicated to the

**COMPAP2DT** (CTR Module)

patient.