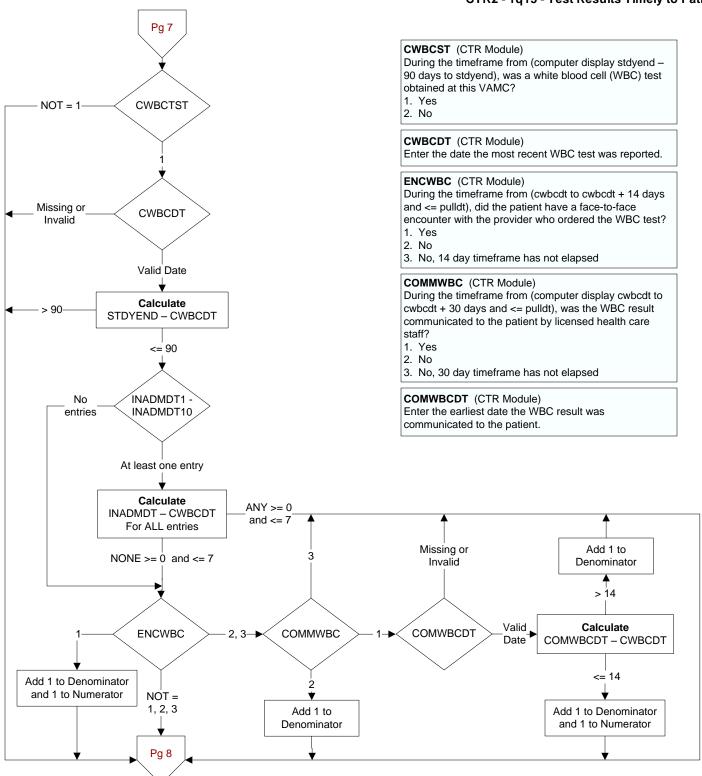

t obtained at this VAMC?

- 1. Yes
- 2. No

Pg 6

**CBILTST** 

**CBILDT** 

Valid Date

Calculate

STDYEND - CBILDT

<= 90

NOT = 1

Missing or

Invalid

> 90

## **CBILDT** (CTR Module)

Enter the date the most recent bilirubin was reported.

## **ENCBIL** (CTR Module)

During the timeframe from (cbildt to cbildt + 14 days and <= pulldt), did the patient have a face-to-face encounter with the provider who ordered the serum bilirubin test?

- 1. Yes
- 2. No
- 3. No, 14 day timeframe has not elapsed

# COMMBIL (CTR Module)

During the timeframe from (computer display childt to childt + 30 days and <= pulldt), was the serum bilirubin result communicated to the patient by licensed health care staff?

- 1. Yes
- 2. No
- 3. No, 30 day timeframe has not elapsed

## **COMBILDT** (CTR Module)









## CTR2 - 1q15 - Test Results Timely to Patient









## CTR2 - 1q15 - Test Results Timely to Patient





Enter the earliest date the pap test result was communicated to the

**COMPAP2DT** (CTR Module)

patient.