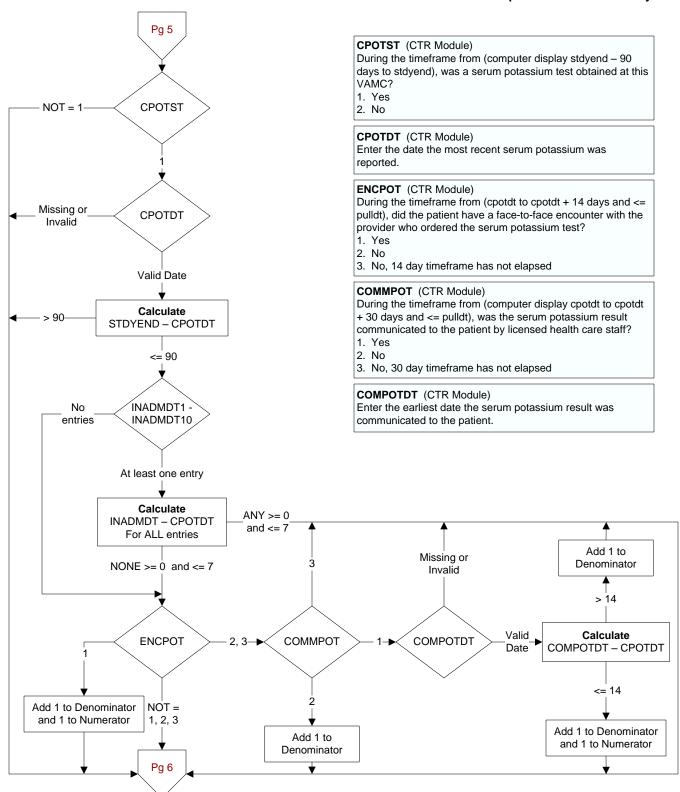

## CTR2 - 1q15 - Test Results Timely to Patient

During the timeframe from (computer display stdyend – 90 days to stdyend), was a serum bilirubin test obtained at this VAMC?

- 1. Yes
- 2. No

Pg 6

**CBILTST** 

**CBILDT** 

Valid Date

Calculate

STDYEND - CBILDT

<= 90

NOT = 1

Missing or

Invalid

> 90

## **CBILDT** (CTR Module)

Enter the date the most recent bilirubin was reported.

## **ENCBIL** (CTR Module)

During the timeframe from (cbildt to cbildt + 14 days and <= pulldt), did the patient have a face-to-face encounter with the provider who ordered the serum bilirubin test?

- 1. Yes
- 2. No
- 3. No, 14 day timeframe has not elapsed

# COMMBIL (CTR Module)

During the timeframe from (computer display childt to childt + 30 days and <= pulldt), was the serum bilirubin result communicated to the patient by licensed health care staff?

- 1. Yes
- 2. No
- 3. No, 30 day timeframe has not elapsed

## **COMBILDT** (CTR Module)