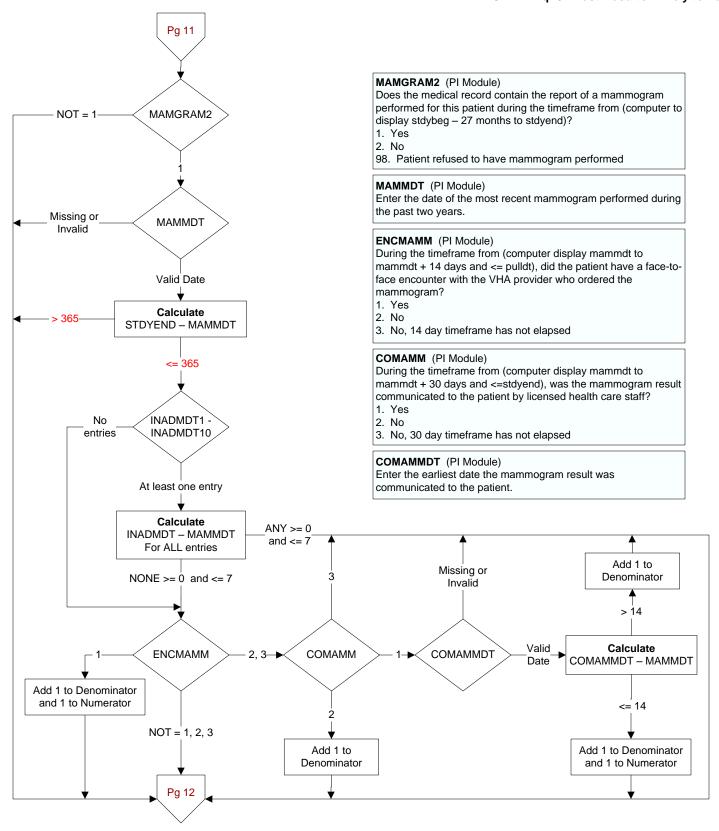

ST** 

**CBILDT** 

Valid Date

Calculate

STDYEND - CBILDT

<= 90

NOT = 1

Missing or

Invalid

> 90

## **CBILDT** (CTR Module)

Enter the date the most recent bilirubin was reported.

## **ENCBIL** (CTR Module)

During the timeframe from (cbildt to cbildt + 14 days and <= pulldt), did the patient have a face-to-face encounter with the provider who ordered the serum bilirubin test?

- 1. Yes
- 2. No
- 3. No, 14 day timeframe has not elapsed

# COMMBIL (CTR Module)

During the timeframe from (computer display childt to childt + 30 days and <= pulldt), was the serum bilirubin result communicated to the patient by licensed health care staff?

- 1. Yes
- 2. No
- 3. No, 30 day timeframe has not elapsed

## **COMBILDT** (CTR Module)









## CTR2 - 1q15 - Test Results Timely to Patient









## CTR2 - 1q15 - Test Results Timely to Patient





Enter the earliest date the pap test result was communicated to the

**COMPAP2DT** (CTR Module)

patient.