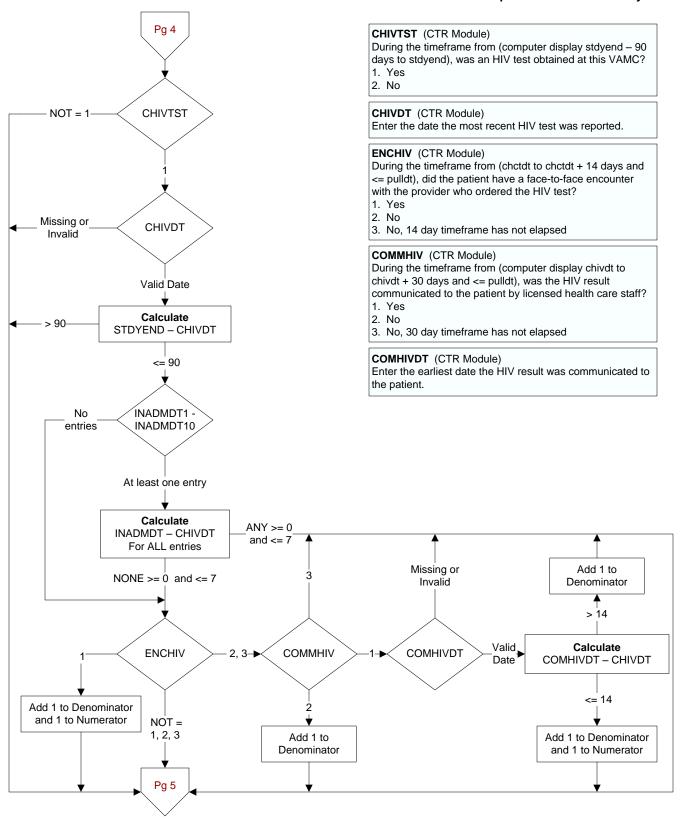

**CBILDT** 

Valid Date

Calculate

STDYEND - CBILDT

<= 90

NOT = 1

Missing or

Invalid

> 90

## **CBILDT** (CTR Module)

Enter the date the most recent bilirubin was reported.

## **ENCBIL** (CTR Module)

During the timeframe from (cbildt to cbildt + 14 days and <= pulldt), did the patient have a face-to-face encounter with the provider who ordered the serum bilirubin test?

- 1. Yes
- 2. No
- 3. No, 14 day timeframe has not elapsed

# COMMBIL (CTR Module)

During the timeframe from (computer display childt to childt + 30 days and <= pulldt), was the serum bilirubin result communicated to the patient by licensed health care staff?

- 1. Yes
- 2. No
- 3. No, 30 day timeframe has not elapsed

## **COMBILDT** (CTR Module)