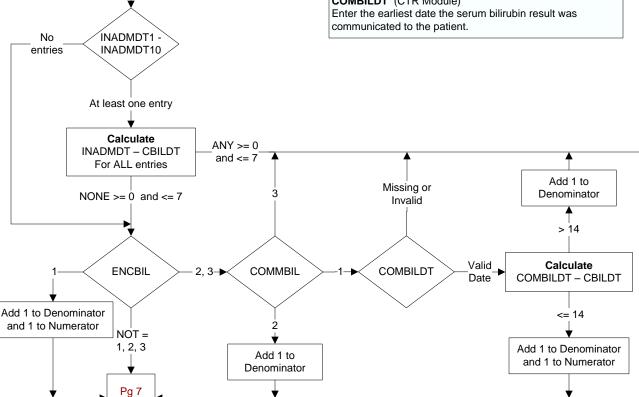

est obtained at this VAMC?

- 1. Yes
- 2. No

Pg 6

**CBILTST** 

**CBILDT** 

Valid Date

Calculate

STDYEND - CBILDT

<= 90

NOT = 1

Missing or

Invalid

> 90

## **CBILDT** (CTR Module)

Enter the date the most recent bilirubin was reported.

## **ENCBIL** (CTR Module)

During the timeframe from (cbildt to cbildt + 14 days and <= pulldt), did the patient have a face-to-face encounter with the provider who ordered the serum bilirubin test?

- 1. Yes
- 2. No
- 3. No, 14 day timeframe has not elapsed

# COMMBIL (CTR Module)

During the timeframe from (computer display childt to childt + 30 days and <= pulldt), was the serum bilirubin result communicated to the patient by licensed health care staff?

- 1. Yes
- 2. No
- 3. No, 30 day timeframe has not elapsed

## **COMBILDT** (CTR Module)









## CTR2 - 1q15 - Test Results Timely to Patient









## CTR2 - 1q15 - Test Results Timely to Patient





Enter the earliest date the pap test result was communicated to the

**COMPAP2DT** (CTR Module)

patient.