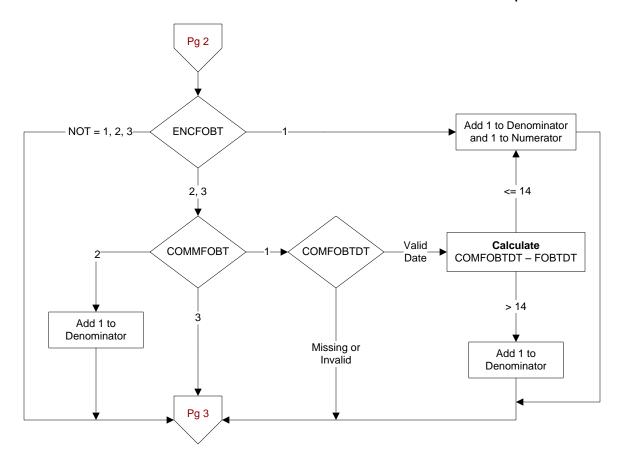

#### **ENCFOBT** (PI Module)

During the timeframe from [(if gfecalbld = 3, occblddt to occblddt + 14 days and <= pulldt) OR (if ifobtst = 3, ifobtdt to ifobtdt + 14 days and <= pulldt)], did the patient have a face-to-face encounter with the provider who ordered the fecal occult blood test (FOBT)?

- 1. Yes
- 2. No
- 3. No, 14 day timeframe has not elapsed
- 4. No, FOBT was ordered by non-VHA provider, during ED/urgent care encounter, or during inpatient hospitalization

# **COMMFOBT** (PI Module)

During the timeframe from [(if gfecalbld = 3, occblddt to occblddt + 30 days and <= stdyend) OR (if ifobtst = 3, ifobtdt + 30 days and <= stdyend)], was the fecal occult blood test result communicated to the patient by licensed health care staff?

- 1. Yes
- 2. No
- 3. No, 30 day timeframe has not elapsed

### **COMFOBTDT** (PI Module)

Enter the earliest date the fecal occult blood test result was communicated to the patient.