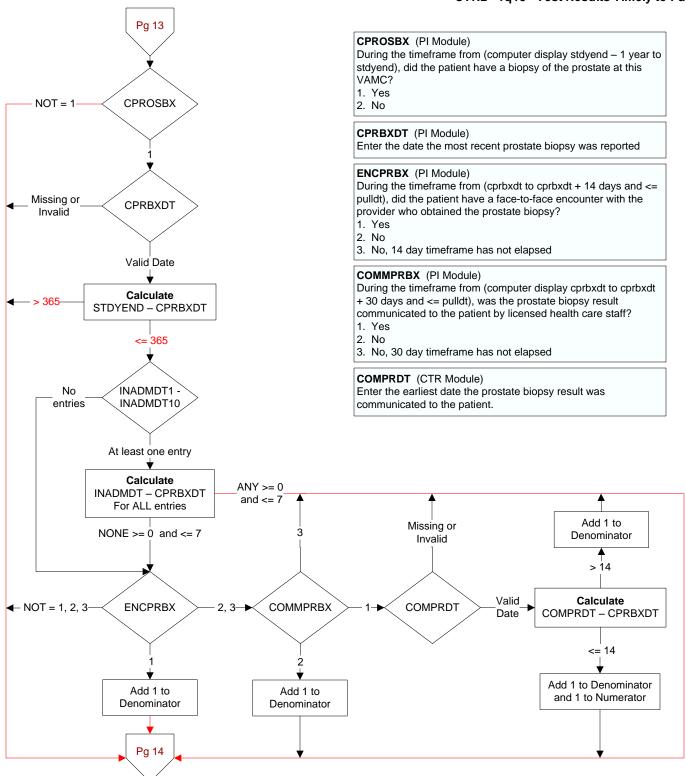

## CTR2 - 1q15 - Test Results Timely to Patient

During the timeframe from (computer display stdyend – 90 days to stdyend), was a serum bilirubin test obtained at this VAMC?

- 1. Yes
- 2. No

Pg 6

**CBILTST** 

**CBILDT** 

Valid Date

Calculate

STDYEND - CBILDT

<= 90

NOT = 1

Missing or

Invalid

> 90

## **CBILDT** (CTR Module)

Enter the date the most recent bilirubin was reported.

## **ENCBIL** (CTR Module)

During the timeframe from (cbildt to cbildt + 14 days and <= pulldt), did the patient have a face-to-face encounter with the provider who ordered the serum bilirubin test?

- 1. Yes
- 2. No
- 3. No, 14 day timeframe has not elapsed

# COMMBIL (CTR Module)

During the timeframe from (computer display childt to childt + 30 days and <= pulldt), was the serum bilirubin result communicated to the patient by licensed health care staff?

- 1. Yes
- 2. No
- 3. No, 30 day timeframe has not elapsed

## **COMBILDT** (CTR Module)