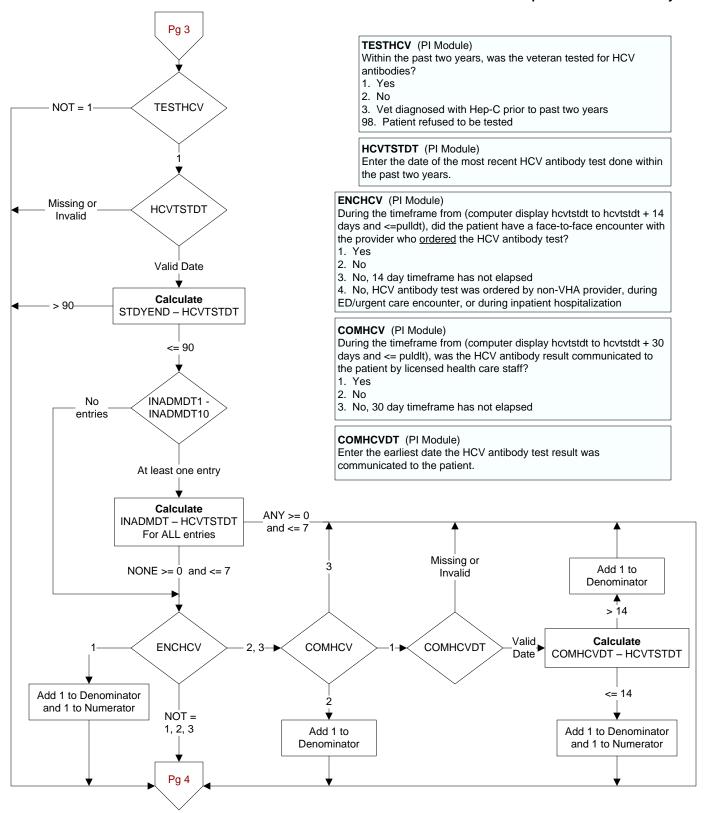

= 3, ifobtdt to ifobtdt + 14 days and <= pulldt)], did the patient have a face-to-face encounter with the provider who ordered the fecal occult blood test (FOBT)?

- 1. Yes
- 2. No
- 3. No, 14 day timeframe has not elapsed
- 4. No, FOBT was ordered by non-VHA provider, during ED/urgent care encounter, or during inpatient hospitalization

# **COMMFOBT** (PI Module)

During the timeframe from [(if gfecalbld = 3, occblddt to occblddt + 30 days and <= stdyend) OR (if ifobtst = 3, ifobtdt + 30 days and <= stdyend)], was the fecal occult blood test result communicated to the patient by licensed health care staff?

- 1. Yes
- 2. No
- 3. No, 30 day timeframe has not elapsed

### **COMFOBTDT** (PI Module)

Enter the earliest date the fecal occult blood test result was communicated to the patient.







## CTR2 - 1q15 - Test Results Timely to Patient



During the timeframe from (computer display stdyend – 90 days to stdyend), was a serum bilirubin test obtained at this VAMC?

- 1. Yes
- 2. No

Pg 6

**CBILTST** 

**CBILDT** 

Valid Date

Calculate

STDYEND - CBILDT

<= 90

NOT = 1

Missing or

Invalid

> 90

## **CBILDT** (CTR Module)

Enter the date the most recent bilirubin was reported.

## **ENCBIL** (CTR Module)

During the timeframe from (cbildt to cbildt + 14 days and <= pulldt), did the patient have a face-to-face encounter with the provider who ordered the serum bilirubin test?

- 1. Yes
- 2. No
- 3. No, 14 day timeframe has not elapsed

# COMMBIL (CTR Module)

During the timeframe from (computer display childt to childt + 30 days and <= pulldt), was the serum bilirubin re