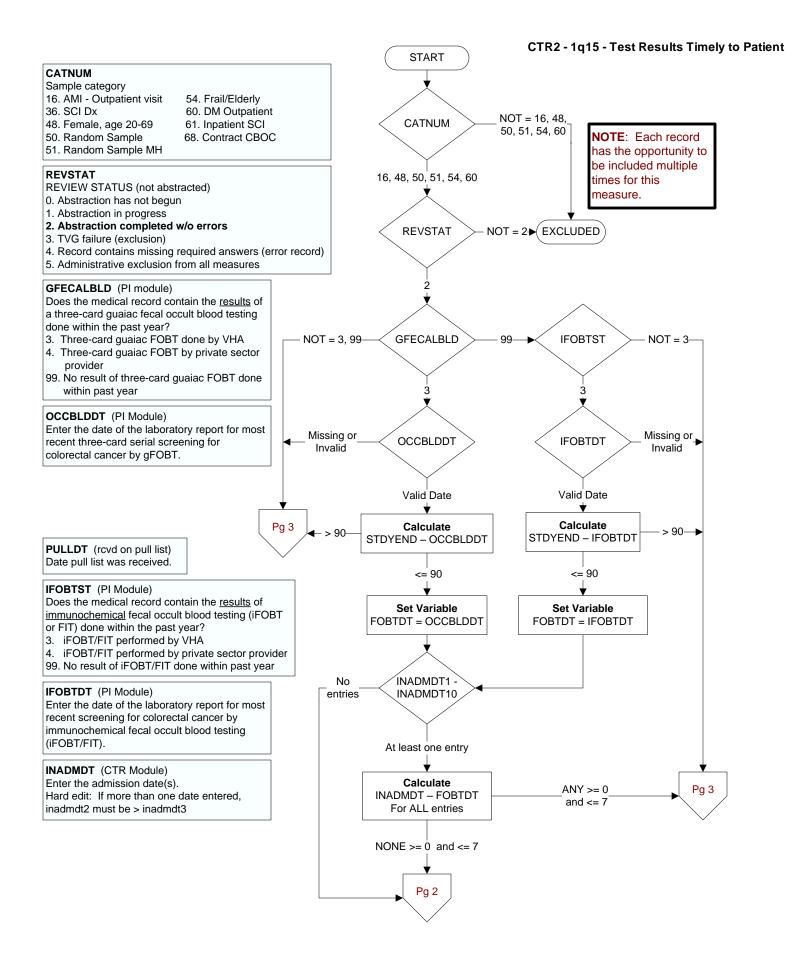

## CTR2 - 1q15 - Test Results Timely to Patient

During the timeframe from (computer display stdyend – 90 days to stdyend), was a serum bilirubin test obtained at this VAMC?

- 1. Yes
- 2. No

Pg 6

**CBILTST** 