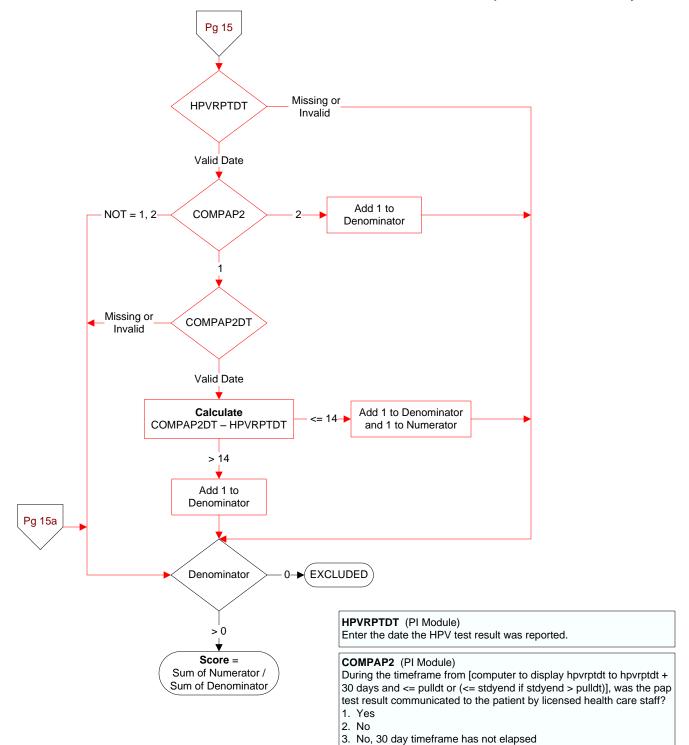

## CTR2 - 1q15 - Test Results Timely to Patient

## CTR2 - 1q15 - Test Results Timely to Patient

Enter the earliest date the pap test result was communicated to the

**COMPAP2DT** (CTR Module)

patient.