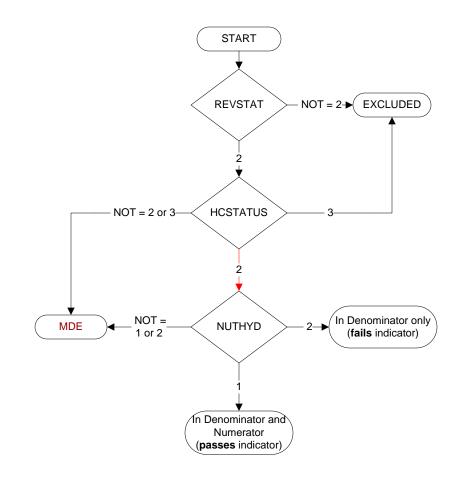

MDE = Missing or Invalid Data Exclusion (data error)

## REVSTAT

- **REVIEW STATUS (not abstracted)**
- 0. Abstraction has not begun
- 1. Abstraction in progress
- 2. Abstraction completed w/o errors
- 3. TVG failure (exclusion)
- 4. Record contains missing required answers (error record)
- 5. Administrative Exclusion

## HCSTATUS (HBPC)

Counting from the most recent HBPC encounter within the study interval, enter the patient's status in regard to HBPC admission:

2. HBPC admission greater than or equal to 30 days but less than or equal to 1 year

3. HBPC admission greater than one year (>365 days from the admission date)

## NUTHYD (HBPC)

Within 30 days of admission date, does the record document assessment of the patient's nutritional and hydration needs by a registered dietician during a face-to-face encounter?

1. Yes 2. No