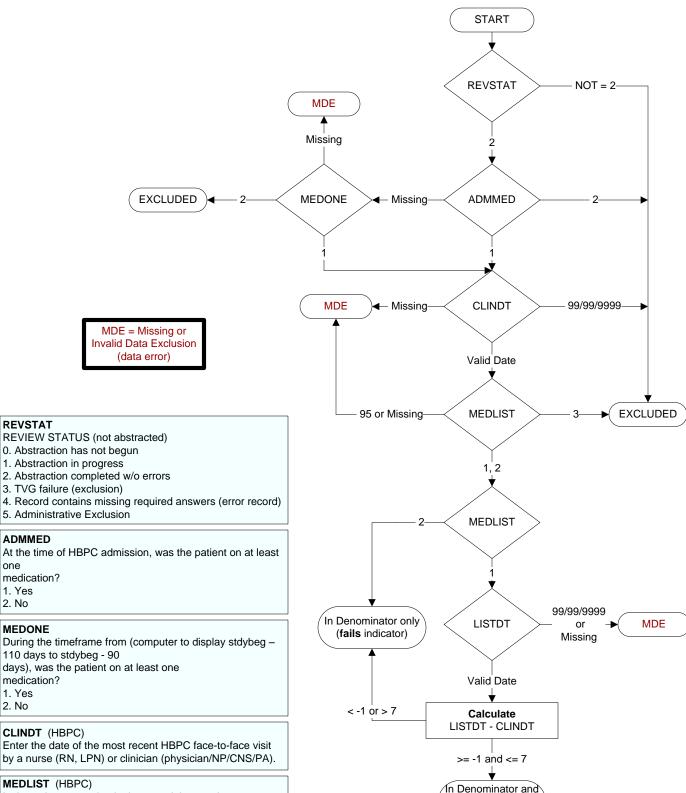

## **CLINDT** (HBPC)

**REVSTAT** 

**ADMMED** 

**MEDONE** 

medication?

1. Yes 2. No

one medication? 1. Yes 2. No

Enter the date of the most recent HBPC face-to-face visit by a nurse (RN, LPN) or clinician (physician/NP/CNS/PA).

## MEDLIST (HBPC)

Is there documentation in the record that a written current medication list was sent to or received by the patient 1 day prior to or within 7 days after the most recent face-to-face home visit by a nurse, NP, CNS, PA, or physician?

- 1. Yes
- 2. No
- Most recent visit by a clinician occurred within 7 days prior to study end date
- 95. Not applicable

## LISTDT (HBPC)

Enter the date the current medication list was sent to or received by the patient.

Numerator

(passes indicator)