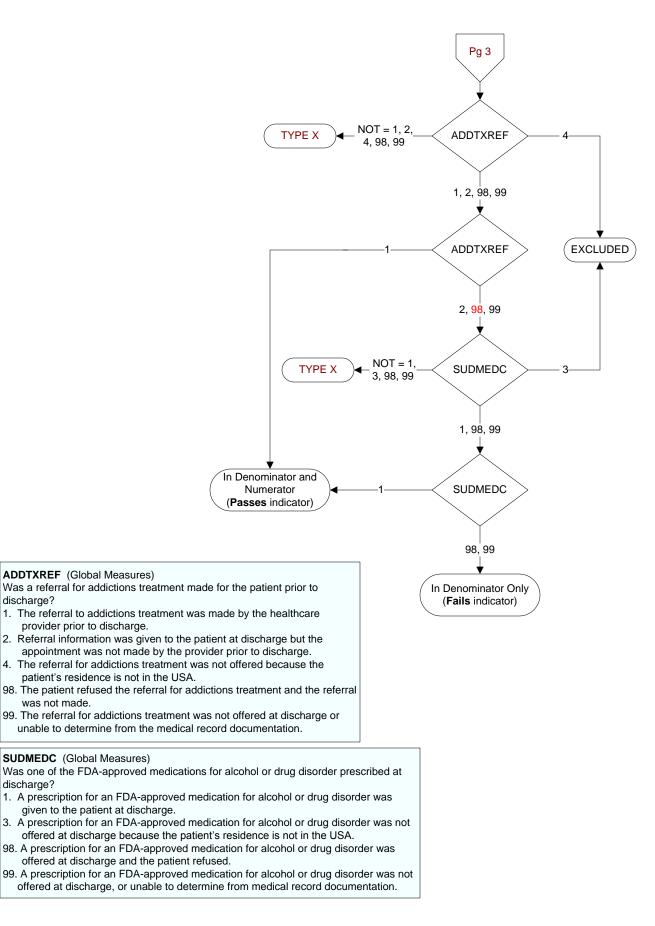

| REVSTAT<br>REVIEW STATUS (calculated)<br>0. Abstraction has not begun<br>1. Abstraction in progress<br>2. Abstraction completed w/o errors<br>3. TVG failure (exclusion)<br>4. Record contains missing required answers (error record)<br>5. Administrative Exclusion |                                                    |
|-----------------------------------------------------------------------------------------------------------------------------------------------------------------------------------------------------------------------------------------------------------------------|----------------------------------------------------|
| <b>DCDT</b> (Global Measures)<br>Discharge date (rcvd on pull list and may not be modified)                                                                                                                                                                           |                                                    |
| ADMDT (Global Measures)<br>Admission date:                                                                                                                                                                                                                            | BIRTHDT (Global Measures)<br>Patient date of birth |
| AGE (Calculated)<br>ADMDT - BIRTHDT                                                                                                                                                                                                                                   |                                                    |
| <ul> <li>COGIMP (Global Measures)</li> <li>Is there documentation in the medical record that indicates the patient is cognitively impaired?</li> <li>1. Yes</li> <li>2. No</li> </ul>                                                                                 |                                                    |