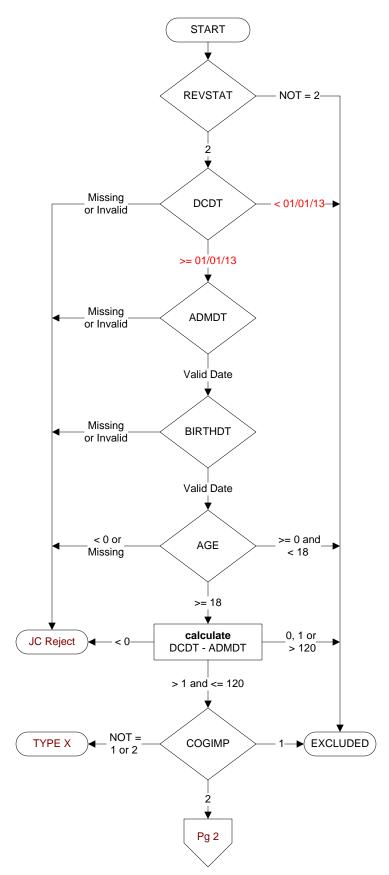

| REVSTAT<br>REVIEW STATUS (calculated)<br>0. Abstraction has not begun<br>1. Abstraction in progress<br>2. Abstraction completed w/o errors<br>3. TVG failure (exclusion)<br>4. Record contains missing required answers (error record)<br>5. Administrative Exclusion |                                                    |
|-----------------------------------------------------------------------------------------------------------------------------------------------------------------------------------------------------------------------------------------------------------------------|----------------------------------------------------|
| <b>DCDT</b> (Global Measures)<br>Discharge date (rcvd on pull list and may not be modified)                                                                                                                                                                           |                                                    |
| ADMDT (Global Measures)<br>Admission date:                                                                                                                                                                                                                            | BIRTHDT (Global Measures)<br>Patient date of birth |
| AGE (Calculated)<br>ADMDT - BIRTHDT                                                                                                                                                                                                                                   |                                                    |
| <ul> <li>COGIMP (Global Measures)</li> <li>Is there documentation in the medical record that indicates the patient is cognitively impaired?</li> <li>1. Yes</li> <li>2. No</li> </ul>                                                                                 |                                                    |