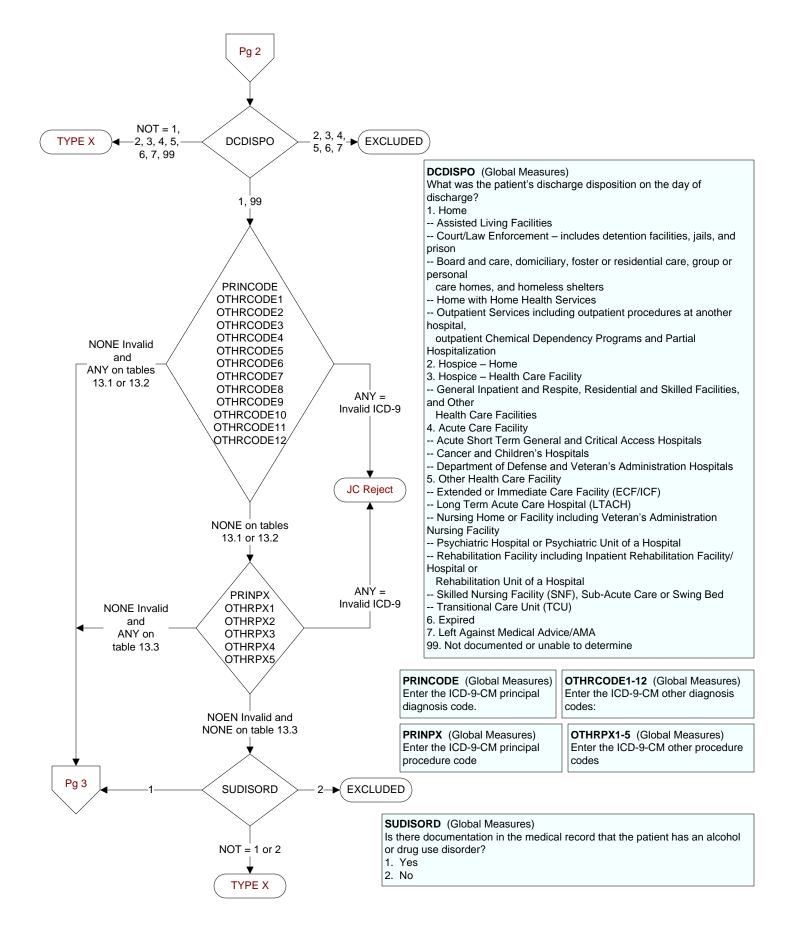

| REVSTAT<br>REVIEW STATUS (calculated)<br>0. Abstraction has not begun<br>1. Abstraction in progress<br>2. Abstraction completed w/o errors<br>3. TVG failure (exclusion)<br>4. Record contains missing required answers (error record)<br>5. Administrative Exclusion |                                                    |
|-----------------------------------------------------------------------------------------------------------------------------------------------------------------------------------------------------------------------------------------------------------------------|----------------------------------------------------|
| <b>DCDT</b> (Global Measures)<br>Discharge date (rcvd on pull list and may not be modified)                                                                                                                                                                           |                                                    |
| ADMDT (Global Measures)<br>Admission date:                                                                                                                                                                                                                            | BIRTHDT (Global Measures)<br>Patient date of birth |
| AGE (Calculated)<br>ADMDT - BIRTHDT                                                                                                                                                                                                                                   |                                                    |
| <ul> <li>COGIMP (Global Measures)</li> <li>Is there documentation in the medical record that indicates the patient is cognitively impaired?</li> <li>1. Yes</li> <li>2. No</li> </ul>                                                                                 |                                                    |