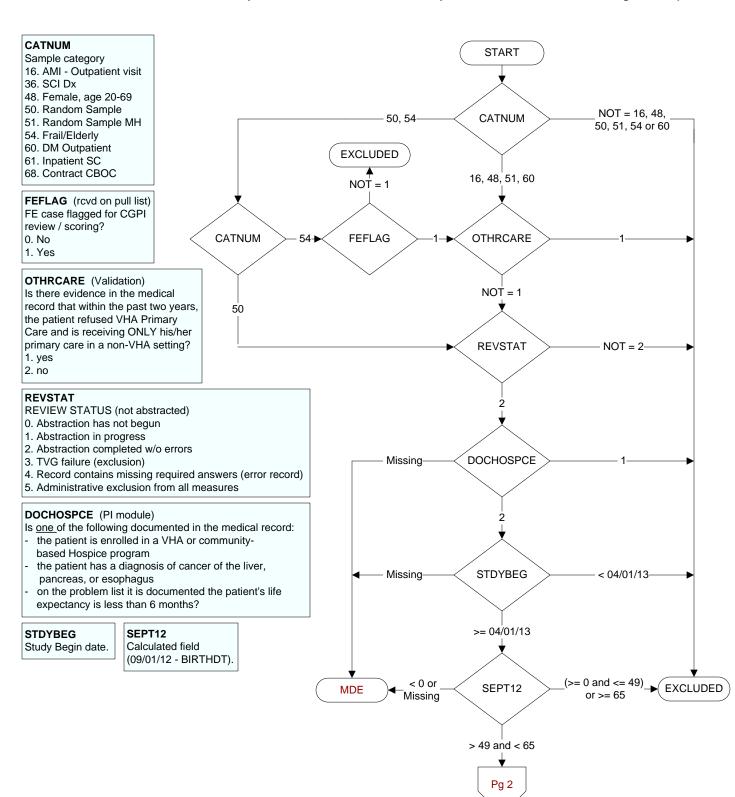

MDE = Missing or Invalid Data Exclusion (data error)



## ALLERFLU (PI Module)

Does the patient have known allergy to eggs or other flu vaccine components, a history of Guillain-Barre Syndrome, a bone marrow transplant within the past 12 months?

- 1. Yes
- 2. No

## FLUVAC12 (PI Module)

During the period <u>9/01/2012 to 3/31/2013</u>, did the patient receive influenza vaccination?

- 1. received vaccination from VHA
- 3. received vaccination from private sector provider
- 4. patient's only visit during immunization period preceded availability of vaccine
- 98. patient refused vaccination
- 99. no documentation patient received vaccination