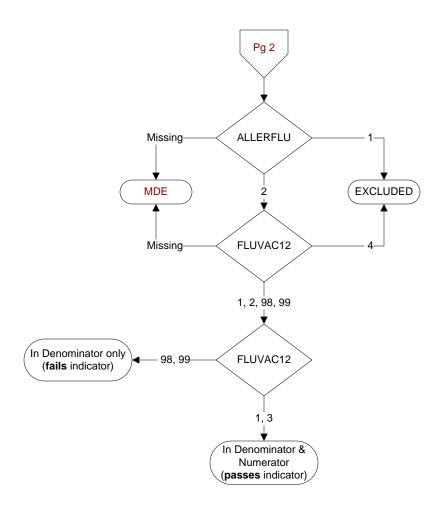

MDE = Missing or Invalid Data Exclusion (data error)

## ALLERFLU (PI Module)

Does the patient have known allergy to eggs or other flu vaccine components, a history of Guillain-Barre Syndrome, a bone marrow transplant within the past 12 months?

- 1. Yes
- 2. No

## FLUVAC12 (PI Module)

During the period <u>9/01/2012 to 3/31/2013</u>, did the patient receive influenza vaccination?

- 1. received vaccination from VHA
- 3. received vaccination from private sector provider
- 4. patient's only visit during immunization period preceded availability of vaccine
- 98. patient refused vaccination
- 99. no documentation patient received vaccination